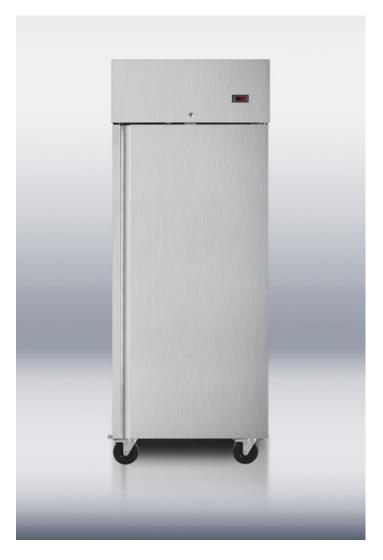

## **SCRI230**

80.25" x 28.25" x 30.63" (H x W x D)

DISCONTINUED: Replaced by SCRR230

## **Product Features:**

| Complete stainless steel construction | Simple to clean and built to last                                                                          |  |
|---------------------------------------|------------------------------------------------------------------------------------------------------------|--|
| Commercially approved                 | NSF Approved to Standard 7                                                                                 |  |
| Frost-free operation                  | Let your appliance do the work with a timer defrost heater that continuously keeps ice from forming inside |  |
| Self-closing door                     | Closes to save energy but will remain open when the door is opened at a 90° angle                          |  |
| 6 inch casters                        | Self-locking casters for portability and more sanitary cleanup                                             |  |
| Adjustable shelves                    | Slide-out shelves can sit on any level inside the refrigerator                                             |  |
| Digital thermostat                    | Easy push buttons and an external temperature readout for precise temperature management                   |  |
| Front-mounted lock                    | Keep contents secure with a key lock on the door                                                           |  |