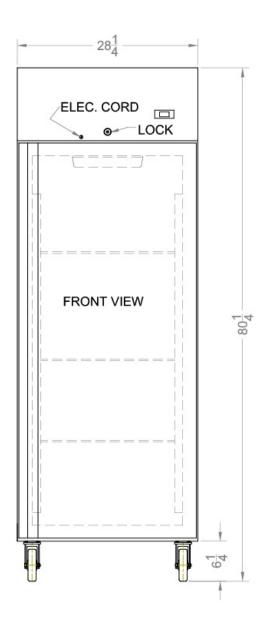

## **SCRI230**

80.25" x 28.25" x 30.63" (H x W x D)

DISCONTINUED: Replaced by SCRR230

## **SCRI230 Specifications:**

| Overview               |                     |
|------------------------|---------------------|
| Height of Cabinet      | 80.25" (204 cm)     |
| Width                  | 28.25" (72 cm)      |
| Depth                  | 30.63" (78 cm)      |
| Depth with Handle      | 30.63" (78 cm)      |
| Depth with door at 90° | 57.0" (145 cm)      |
| Capacity               | 23.0 cu.ft. (651 L) |
| Defrost Type           | Frost-Free          |
| Door                   | Stainless Steel     |
| Cabinet                | Stainless Steel     |
| US Electrical Safety   | UL                  |
| Sanitation             | NSF                 |
| Amps                   | 5.8                 |
| Voltage/Frequency      | 115 V AC/60 Hz      |
| Parts & Labor Warranty | 1 Year              |
| Compressor Warranty    | 5 Years             |
| UPC                    | 761101021478        |
| Refrigerator Features  |                     |
| Door Swing             | RHD                 |
| Reversible             | Yes                 |
| Shelf Type             | Wire                |
| Shelf Qty              | 3                   |
| Adjustable Shelves     | Yes                 |
| Thermostat Type        | Digital             |
| Fan Type               | Exterior            |
| Refrigerant Type       | R134a               |
| Refrigerant Amount     | 10.58oz.            |
| High Side PSI          | 190.0               |
| Low Side PSI           | 90.0                |
| Wheel Qty              | 4                   |
| Interior Light         | Yes                 |
| Dimensions             |                     |
| Interior Height        | 57.75" (147 cm)     |
| Interior Width         | 23.5" (60 cm)       |
| Interior Depth         | 26.25" (67 cm)      |
|                        |                     |