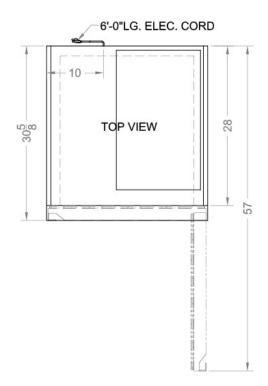

## **SCRI230**

80.25" x 28.25" x 30.63" (H x W x D)

DISCONTINUED: Replaced by SCRR230

## **SCRI230 Specifications:**

| Overview               |                     |
|------------------------|---------------------|
| Height of Cabinet      | 80.25" (204 cm)     |
| Width                  | 28.25" (72 cm)      |
| Depth                  | 30.63" (78 cm)      |
| Depth with Handle      | 30.63" (78 cm)      |
| Depth with door at 90° | 57.0" (145 cm)      |
| Capacity               | 23.0 cu.ft. (651 L) |
| Defrost Type           | Frost-Free          |
| Door                   | Stainless Steel     |
| Cabinet                | Stainless Steel     |
| US Electrical Safety   | UL                  |
| Sanitation             | NSF                 |
| Amps                   | 5.8                 |
| Voltage/Frequency      | 115 V AC/60 Hz      |
| Parts & Labor Warranty | 1 Year              |
| Compressor Warranty    | 5 Years             |
| UPC                    | 761101021478        |
| Refrigerator Features  |                     |
| Door Swing             | RHD                 |
| Reversible             | Yes                 |
| Shelf Type             | Wire                |
| Shelf Qty              | 3                   |
| Adjustable Shelves     | Yes                 |
| Thermostat Type        | Digital             |
| Fan Type               | Exterior            |
| Refrigerant Type       | R134a               |
| Refrigerant Amount     | 10.58oz.            |
| High Side PSI          | 190.0               |
| Low Side PSI           | 90.0                |
| Wheel Qty              | 4                   |
| Interior Light         | Yes                 |
| Dimensions             |                     |
| Interior Height        | 57.75" (147 cm)     |
| Interior Width         | 23.5" (60 cm)       |
| Interior Depth         | 26.25" (67 cm)      |
|                        |                     |