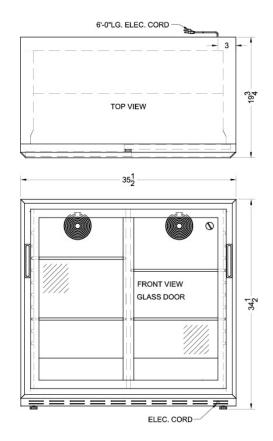

## 34.5" x 35.5" x 19.75" (H x W x D)

Commercial back bar beverage center for freestanding use, with stainless steel cabinet and sliding glass doors

## SCR704CSS Specifications:

| Overview               |                    |
|------------------------|--------------------|
| Height of Cabinet      | 34.5" (88 cm)      |
| Width                  | 35.5" (90 cm)      |
| Depth                  | 19.75" (50 cm)     |
| Capacity               | 6.5 cu.ft. (184 L) |
| Defrost Type           | Automatic          |
| Door                   | Glass              |
| Cabinet                | Stainless Steel    |
| US Electrical Safety   | ETL                |
| Sanitation             | ETL-S              |
| Amps                   | 3.2                |
| Voltage/Frequency      | 115 V AC/60 Hz     |
| Weight                 | 135.0 lbs. (61 kg) |
| Parts & Labor Warranty | 1 Year             |
| Compressor Warranty    | 5 Years            |
| UPC                    | 761101032566       |
| Refrigerator Features  |                    |
| Door Swing             | Sliding            |
| Shelf Type             | Wire               |
| Shelf Qty              | 4                  |
| Adjustable Shelves     | Yes                |
| Thermostat Type        | Dial               |
| Fan Type               | Interior           |
| Refrigerant Type       | R134a              |
| Refrigerant Amount     | 7.4oz.             |
| High Side PSI          | 270.0              |
| Low Side PSI           | 103.0              |
| Interior Light         | Yes                |