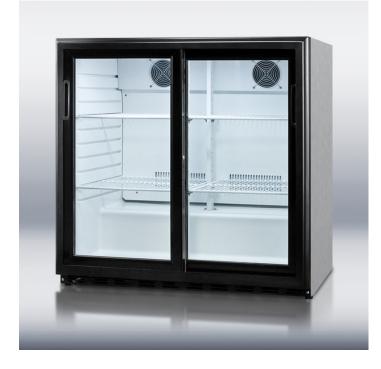

## 34.5" x 35.5" x 19.75" (H x W x D)

Commercial back bar beverage center for freestanding use, with stainless steel cabinet and sliding glass doors

## **Highlights:**

Two sliding glass doors provide a clear view of products

Save time and energy with low maintenance automatic defrost

Commercially approved for use in foodservice establishments

| Commercially approved   | ETL-S listed to NSF-7 Standards for use in commercial establishments                                          |  |
|-------------------------|---------------------------------------------------------------------------------------------------------------|--|
| Automatic defrost       | Reduced maintenance with auto defrost system                                                                  |  |
| Two sliding glass doors | Solid glass doors glide open easily while providing a clear view of stored items                              |  |
| Stainless steel cabinet | 304 grade stainless steel wrapped cabinet                                                                     |  |
| Factory installed locks | Keyed locks for a secure interior                                                                             |  |
| Adjustable shelves      | Rearrange your refrigerator space to accommodate all shapes and sizes or remove shelves for a simple clean-up |  |
| Interior light          | Illuminates the interior for an attractive view of stored products                                            |  |
| Adjustable thermostat   | Manage the interior temperature with ease and accuracy                                                        |  |
| 100% CFC Free           | Environmentally friendly design with no ozone-damaging chemicals                                              |  |