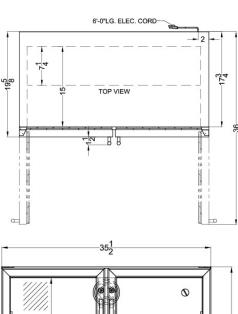

## **SCR7012D Specifications:**

| Overview                                                                                                                                                                                     |                                                                                              |
|----------------------------------------------------------------------------------------------------------------------------------------------------------------------------------------------|----------------------------------------------------------------------------------------------|
| Height of Cabinet                                                                                                                                                                            | 34.13" (87 cm)                                                                               |
| Width                                                                                                                                                                                        | 35.5" (90 cm)                                                                                |
| Depth                                                                                                                                                                                        | 19.63" (50 cm)                                                                               |
| Depth with Handle                                                                                                                                                                            | 21.13" (54 cm)                                                                               |
| Depth with door at 90°                                                                                                                                                                       | 36.0" (91 cm)                                                                                |
| Capacity                                                                                                                                                                                     | 7.4 cu.ft. (210 L)                                                                           |
| Defrost Type                                                                                                                                                                                 | Automatic                                                                                    |
| Door                                                                                                                                                                                         | Glass                                                                                        |
| Cabinet                                                                                                                                                                                      | Black                                                                                        |
| US Electrical Safety                                                                                                                                                                         | ETL                                                                                          |
| Sanitation                                                                                                                                                                                   | ETL-S                                                                                        |
| Amps                                                                                                                                                                                         | 2.63                                                                                         |
| Voltage/Frequency                                                                                                                                                                            | 115 V AC/60 Hz                                                                               |
| Weight                                                                                                                                                                                       | 138.0 lbs. (63 kg)                                                                           |
| Parts & Labor Warranty                                                                                                                                                                       | 1 Year                                                                                       |
| Compressor Warranty                                                                                                                                                                          | 5 Years                                                                                      |
| UPC                                                                                                                                                                                          | 761101022383                                                                                 |
| Refrigerator Features                                                                                                                                                                        |                                                                                              |
| Door Swing                                                                                                                                                                                   | French                                                                                       |
|                                                                                                                                                                                              |                                                                                              |
| Shelf Type                                                                                                                                                                                   | Chrome                                                                                       |
| Shelf Type<br>Shelf Qty                                                                                                                                                                      | Chrome 4                                                                                     |
|                                                                                                                                                                                              |                                                                                              |
| Shelf Qty                                                                                                                                                                                    | 4                                                                                            |
| Shelf Qty Adjustable Shelves                                                                                                                                                                 | 4<br>Yes                                                                                     |
| Shelf Qty Adjustable Shelves Thermostat Type                                                                                                                                                 | 4<br>Yes<br>Dial                                                                             |
| Shelf Qty Adjustable Shelves Thermostat Type Fan Type                                                                                                                                        | Yes Dial Interior                                                                            |
| Shelf Qty Adjustable Shelves Thermostat Type Fan Type Refrigerant Type                                                                                                                       | Yes Dial Interior R134a                                                                      |
| Shelf Qty Adjustable Shelves Thermostat Type Fan Type Refrigerant Type Refrigerant Amount                                                                                                    | Yes Dial Interior R134a 4.64oz.                                                              |
| Shelf Qty Adjustable Shelves Thermostat Type Fan Type Refrigerant Type Refrigerant Amount High Side PSI                                                                                      | 4 Yes Dial Interior R134a 4.64oz. 322.0                                                      |
| Shelf Qty Adjustable Shelves Thermostat Type Fan Type Refrigerant Type Refrigerant Amount High Side PSI Low Side PSI                                                                         | 4 Yes Dial Interior R134a 4.64oz. 322.0 97.0                                                 |
| Shelf Qty Adjustable Shelves Thermostat Type Fan Type Refrigerant Type Refrigerant Amount High Side PSI Low Side PSI Interior Light                                                          | 4 Yes Dial Interior R134a 4.64oz. 322.0 97.0                                                 |
| Shelf Qty Adjustable Shelves Thermostat Type Fan Type Refrigerant Type Refrigerant Amount High Side PSI Low Side PSI Interior Light Dimensions                                               | 4 Yes Dial Interior R134a 4.64oz. 322.0 97.0 Yes                                             |
| Shelf Qty Adjustable Shelves Thermostat Type Fan Type Refrigerant Type Refrigerant Amount High Side PSI Low Side PSI Interior Light Dimensions Interior Height                               | 4 Yes Dial Interior R134a 4.64oz. 322.0 97.0 Yes                                             |
| Shelf Qty Adjustable Shelves Thermostat Type Fan Type Refrigerant Type Refrigerant Amount High Side PSI Low Side PSI Interior Light Dimensions Interior Height Interior Width                | 4 Yes Dial Interior R134a 4.64oz. 322.0 97.0 Yes 28.25" (72 cm) 32.5" (83 cm)                |
| Shelf Qty Adjustable Shelves Thermostat Type Fan Type Refrigerant Type Refrigerant Amount High Side PSI Low Side PSI Interior Light Dimensions Interior Height Interior Width Interior Depth | 4 Yes Dial Interior R134a 4.64oz. 322.0 97.0 Yes  28.25" (72 cm) 32.5" (83 cm) 15.0" (38 cm) |