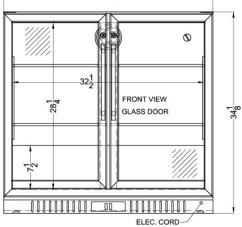

## **SCR7012D Specifications:**

| Overview                                                                                                                                                                                     |                                                                                              |
|----------------------------------------------------------------------------------------------------------------------------------------------------------------------------------------------|----------------------------------------------------------------------------------------------|
| Height of Cabinet                                                                                                                                                                            | 34.13" (87 cm)                                                                               |
| Width                                                                                                                                                                                        | 35.5" (90 cm)                                                                                |
| Depth                                                                                                                                                                                        | 19.63" (50 cm)                                                                               |
| Depth with Handle                                                                                                                                                                            | 21.13" (54 cm)                                                                               |
| Depth with door at 90°                                                                                                                                                                       | 36.0" (91 cm)                                                                                |
| Capacity                                                                                                                                                                                     | 7.4 cu.ft. (210 L)                                                                           |
| Defrost Type                                                                                                                                                                                 | Automatic                                                                                    |
| Door                                                                                                                                                                                         | Glass                                                                                        |
| Cabinet                                                                                                                                                                                      | Black                                                                                        |
| US Electrical Safety                                                                                                                                                                         | ETL                                                                                          |
| Sanitation                                                                                                                                                                                   | ETL-S                                                                                        |
| Amps                                                                                                                                                                                         | 2.63                                                                                         |
| Voltage/Frequency                                                                                                                                                                            | 115 V AC/60 Hz                                                                               |
| Weight                                                                                                                                                                                       | 138.0 lbs. (63 kg)                                                                           |
| Parts & Labor Warranty                                                                                                                                                                       | 1 Year                                                                                       |
| Compressor Warranty                                                                                                                                                                          | 5 Years                                                                                      |
| UPC                                                                                                                                                                                          | 761101022383                                                                                 |
| Refrigerator Features                                                                                                                                                                        |                                                                                              |
| Door Swing                                                                                                                                                                                   | French                                                                                       |
|                                                                                                                                                                                              |                                                                                              |
| Shelf Type                                                                                                                                                                                   | Chrome                                                                                       |
| Shelf Type<br>Shelf Qty                                                                                                                                                                      | Chrome 4                                                                                     |
|                                                                                                                                                                                              |                                                                                              |
| Shelf Qty                                                                                                                                                                                    | 4                                                                                            |
| Shelf Qty Adjustable Shelves                                                                                                                                                                 | 4<br>Yes                                                                                     |
| Shelf Qty Adjustable Shelves Thermostat Type                                                                                                                                                 | 4<br>Yes<br>Dial                                                                             |
| Shelf Qty Adjustable Shelves Thermostat Type Fan Type                                                                                                                                        | Yes Dial Interior                                                                            |
| Shelf Qty Adjustable Shelves Thermostat Type Fan Type Refrigerant Type                                                                                                                       | Yes Dial Interior R134a                                                                      |
| Shelf Qty Adjustable Shelves Thermostat Type Fan Type Refrigerant Type Refrigerant Amount                                                                                                    | Yes Dial Interior R134a 4.64oz.                                                              |
| Shelf Qty Adjustable Shelves Thermostat Type Fan Type Refrigerant Type Refrigerant Amount High Side PSI                                                                                      | 4 Yes Dial Interior R134a 4.64oz. 322.0                                                      |
| Shelf Qty Adjustable Shelves Thermostat Type Fan Type Refrigerant Type Refrigerant Amount High Side PSI Low Side PSI                                                                         | 4 Yes Dial Interior R134a 4.64oz. 322.0 97.0                                                 |
| Shelf Qty Adjustable Shelves Thermostat Type Fan Type Refrigerant Type Refrigerant Amount High Side PSI Low Side PSI Interior Light                                                          | 4 Yes Dial Interior R134a 4.64oz. 322.0 97.0                                                 |
| Shelf Qty Adjustable Shelves Thermostat Type Fan Type Refrigerant Type Refrigerant Amount High Side PSI Low Side PSI Interior Light Dimensions                                               | 4 Yes Dial Interior R134a 4.64oz. 322.0 97.0 Yes                                             |
| Shelf Qty Adjustable Shelves Thermostat Type Fan Type Refrigerant Type Refrigerant Amount High Side PSI Low Side PSI Interior Light Dimensions Interior Height                               | 4 Yes Dial Interior R134a 4.64oz. 322.0 97.0 Yes                                             |
| Shelf Qty Adjustable Shelves Thermostat Type Fan Type Refrigerant Type Refrigerant Amount High Side PSI Low Side PSI Interior Light Dimensions Interior Height Interior Width                | 4 Yes Dial Interior R134a 4.64oz. 322.0 97.0 Yes 28.25" (72 cm) 32.5" (83 cm)                |
| Shelf Qty Adjustable Shelves Thermostat Type Fan Type Refrigerant Type Refrigerant Amount High Side PSI Low Side PSI Interior Light Dimensions Interior Height Interior Width Interior Depth | 4 Yes Dial Interior R134a 4.64oz. 322.0 97.0 Yes  28.25" (72 cm) 32.5" (83 cm) 15.0" (38 cm) |