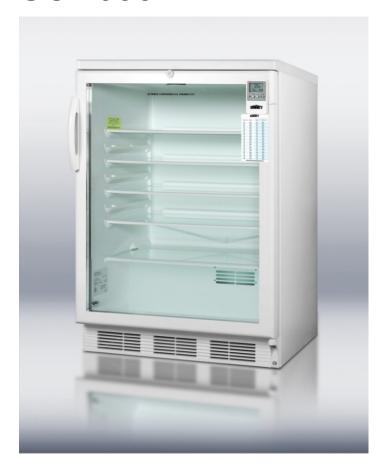

#### **Highlights:**

Specially featured for use in medical and laboratory facilities

Alarm warns of temperature variations while providing a digital display of interior temperature

Commercially approved for use in food service establishments

#### **Product Features:**

| Commercially approved           | ETL-S Listed and CalCode Compliant                                                                           |
|---------------------------------|--------------------------------------------------------------------------------------------------------------|
| Slim undercounter dimensions    | Less than 24 inches wide, with a generous 5.5 c.f. of storage capacity                                       |
| Built-in capable                | Make the best use of space by installing your appliance under the counter and flush with other cabinetry     |
| Alarm with temperature display  | Temperature alarm warns of interior fluctuations while providing an external temperature readout on the door |
| Fully finished white cabinet    | Allows the unit to be used freestanding                                                                      |
| Double pane tempered glass door | Heat resistant design provides clear view of stored products                                                 |
| Factory installed lock          | Keep contents secure with a front lock on the door                                                           |
| Hospital grade cord and plug    | Green dot plug for added safety                                                                              |
| Automatic defrost               | Reduced maintenance with auto defrost system                                                                 |