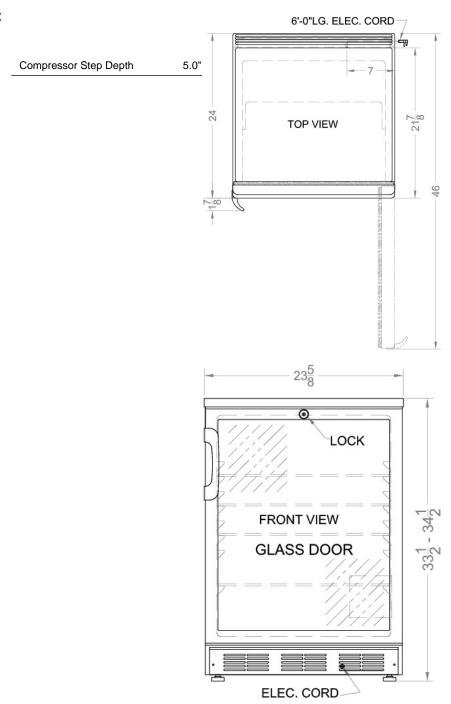

#### **SCR600LBIMED Specifications:**

| Overview                                                                                                                                                                                     |                                                                                             |
|----------------------------------------------------------------------------------------------------------------------------------------------------------------------------------------------|---------------------------------------------------------------------------------------------|
| Height of Cabinet                                                                                                                                                                            | 33.5" (85 cm)                                                                               |
| Width                                                                                                                                                                                        | 23.63" (60 cm)                                                                              |
| Depth                                                                                                                                                                                        | 23.5" (60 cm)                                                                               |
| Depth with Handle                                                                                                                                                                            | 25.5" (65 cm)                                                                               |
| Depth with door at 90°                                                                                                                                                                       | 46.0" (117 cm)                                                                              |
| Capacity                                                                                                                                                                                     | 5.5 cu.ft. (156 L)                                                                          |
| Defrost Type                                                                                                                                                                                 | Automatic                                                                                   |
| Door                                                                                                                                                                                         | Glass                                                                                       |
| Cabinet                                                                                                                                                                                      | White                                                                                       |
| US Electrical Safety                                                                                                                                                                         | UL                                                                                          |
| Canadian Electrical<br>Safety                                                                                                                                                                | ULC                                                                                         |
| Sanitation                                                                                                                                                                                   | ETL-S                                                                                       |
| Amps                                                                                                                                                                                         | 1.3                                                                                         |
| Parts & Labor Warranty                                                                                                                                                                       | 1 Year                                                                                      |
| Compressor Warranty                                                                                                                                                                          | 5 Years                                                                                     |
| UPC                                                                                                                                                                                          | 761101018966                                                                                |
| Refrigerator Features                                                                                                                                                                        |                                                                                             |
| Door Swing                                                                                                                                                                                   | RHD                                                                                         |
| Reversible                                                                                                                                                                                   | Factory Reversible                                                                          |
| Height Adjustable                                                                                                                                                                            | 1                                                                                           |
| Shelf Type                                                                                                                                                                                   |                                                                                             |
| Official Type                                                                                                                                                                                | Wire                                                                                        |
| Shelf Qty                                                                                                                                                                                    | Wire 4                                                                                      |
|                                                                                                                                                                                              |                                                                                             |
| Shelf Qty                                                                                                                                                                                    | 4                                                                                           |
| Shelf Qty Adjustable Shelves                                                                                                                                                                 | 4<br>Yes                                                                                    |
| Shelf Qty Adjustable Shelves Thermostat Type                                                                                                                                                 | Yes Dial Interior and                                                                       |
| Shelf Qty Adjustable Shelves Thermostat Type Fan Type                                                                                                                                        | Yes Dial Interior and Exterior                                                              |
| Shelf Qty Adjustable Shelves Thermostat Type Fan Type Refrigerant Type                                                                                                                       | Yes Dial Interior and Exterior R134a                                                        |
| Shelf Qty Adjustable Shelves Thermostat Type Fan Type Refrigerant Type Refrigerant Amount                                                                                                    | Yes Dial Interior and Exterior R134a 1.8oz.                                                 |
| Shelf Qty Adjustable Shelves Thermostat Type Fan Type Refrigerant Type Refrigerant Amount High Side PSI                                                                                      | 4 Yes Dial Interior and Exterior R134a 1.8oz. 285.0                                         |
| Shelf Qty Adjustable Shelves Thermostat Type Fan Type Refrigerant Type Refrigerant Amount High Side PSI Low Side PSI                                                                         | Yes Dial Interior and Exterior R134a 1.8oz. 285.0 70.0                                      |
| Shelf Qty Adjustable Shelves Thermostat Type Fan Type Refrigerant Type Refrigerant Amount High Side PSI Low Side PSI Level Legs Qty                                                          | 4 Yes Dial Interior and Exterior R134a 1.8oz. 285.0 70.0                                    |
| Shelf Qty  Adjustable Shelves Thermostat Type Fan Type  Refrigerant Type  Refrigerant Amount  High Side PSI  Low Side PSI  Level Legs Qty  Interior Light                                    | 4 Yes Dial Interior and Exterior R134a 1.8oz. 285.0 70.0                                    |
| Shelf Qty Adjustable Shelves Thermostat Type Fan Type Refrigerant Type Refrigerant Amount High Side PSI Low Side PSI Level Legs Qty Interior Light Dimensions                                | 4 Yes Dial Interior and Exterior R134a 1.8oz. 285.0 70.0 4 Yes                              |
| Shelf Qty  Adjustable Shelves Thermostat Type Fan Type  Refrigerant Type  Refrigerant Amount  High Side PSI  Low Side PSI  Level Legs Qty  Interior Light  Dimensions  Interior Height       | 4 Yes Dial Interior and Exterior R134a 1.8oz. 285.0 70.0 4 Yes                              |
| Shelf Qty Adjustable Shelves Thermostat Type Fan Type Refrigerant Type Refrigerant Amount High Side PSI Low Side PSI Level Legs Qty Interior Light Dimensions Interior Height Interior Width | 4 Yes Dial Interior and Exterior R134a 1.8oz. 285.0 70.0 4 Yes 26.0" (66 cm) 20.75" (53 cm) |