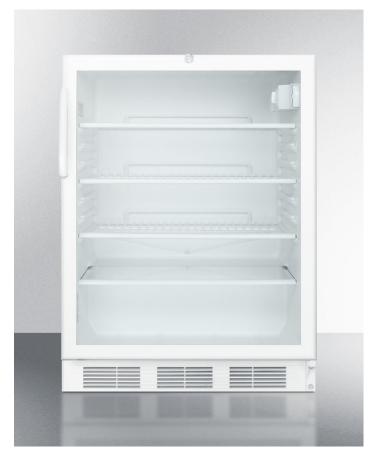

#### 32.38" x 23.63" x 23.5" (H x W x D)

ADA compliant commercially listed built-in undercounter glass door all-refrigerator with white cabinet and front lock

#### **Highlights:**

Commercially approved for use in food service establishments

32 inch height fits under lower ADA compliant counters

Flexible design allows built-in or freestanding use in 24" spaces

### **Product Features:**

| Commercially approved           | ETL-S Listed and CalCode Compliant                                                                                |  |
|---------------------------------|-------------------------------------------------------------------------------------------------------------------|--|
| ADA Compliant                   | 32 inch height is designed to fit under ADA compliant counters                                                    |  |
| Factory installed lock          | Keyed lock for a secure interior                                                                                  |  |
| Built-in capable                | Make the best use of space by installing your appliance under the counter and flush with other cabinetry          |  |
| Fully finished white cabinet    | Allows the unit to be used freestanding                                                                           |  |
| Double pane tempered glass door | Heat resistant design provides clear view of stored products                                                      |  |
| Reversible door                 | Keep placement options flexible with a reversible door swing that is easy to switch when your arrangement changes |  |
| Automatic defrost               | Reduced user maintenance with automatic defrost                                                                   |  |
| One piece interior liner        | Simple cleanup with a seamless liner that won't hold a mess in hidden crevices                                    |  |