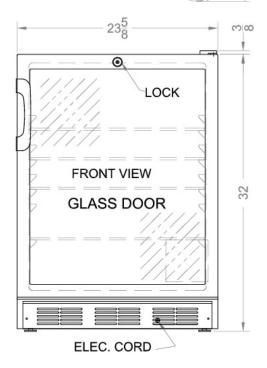

#### 32.38" x 23.63" x 23.5" (H x W x D)

ADA compliant commercially listed built-in undercounter glass door all-refrigerator with white cabinet and front lock

## SCR600LBIADA Specifications:

| Overview                      |                                 |
|-------------------------------|---------------------------------|
| Height of Cabinet             | 32.0" (81 cm)                   |
| Height to Hinge Cap           | 32.38" (82 cm)                  |
| Width                         | 23.63" (60 cm)                  |
| Depth                         | 23.5" (60 cm)                   |
| Depth with Handle             | 25.5" (65 cm)                   |
| Depth with door at 90°        | 46.0" (117 cm)                  |
| Capacity                      | 5.5 cu.ft. (156 L)              |
| Defrost Type                  | Automatic                       |
| Door                          | Glass                           |
| Cabinet                       | White                           |
| US Electrical Safety          | UL                              |
| Canadian Electrical<br>Safety | ULC                             |
| Sanitation                    | ETL-S                           |
| Amps                          | 1.0                             |
| Voltage/Frequency             | 115 V AC/60 Hz                  |
| Weight                        | 100.0 lbs. (45 kg)              |
| Parts & Labor Warranty        | 1 Year                          |
| Compressor Warranty           | 5 Years                         |
| UPC                           | 761101018669                    |
| Refrigerator Features         |                                 |
| Door Swing                    | RHD                             |
| Reversible                    | Yes                             |
| Shelf Type                    | Wire                            |
| Shelf Qty                     | 4                               |
| Adjustable Shelves            | Yes                             |
| Thermostat Type               | Dial                            |
| Fan Type                      | Exterior                        |
| Refrigerant Type              | R134a                           |
| Refrigerant Amount            | 1.8oz.                          |
| High Side PSI                 | 285.0                           |
| Low Side PSI                  | 70.0                            |
| Level Legs Qty                | 2                               |
| Interior Light                | Yes                             |
| Dimensions                    |                                 |
| Interior Height               | 26.0" (66 cm)                   |
| Interior Proight              |                                 |
| Interior Width                | 20.75" (53 cm)                  |
| -                             | 20.75" (53 cm)<br>17.5" (44 cm) |

| 0" (15 cm) |
|------------|
| 5" (53 cm) |
| 0" (13 cm) |
|            |

6'-0"LG. ELEC. CORD