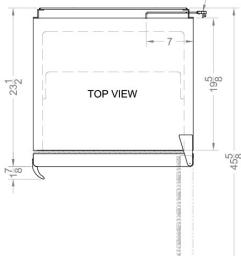

#### 32.38" x 23.63" x 23.5" (H x W x D)

ADA compliant commercially listed built-in undercounter glass door all-refrigerator with white cabinet and front lock

## SCR600LBIADA Specifications:

| Overview                      |                                 |
|-------------------------------|---------------------------------|
| Height of Cabinet             | 32.0" (81 cm)                   |
| Height to Hinge Cap           | 32.38" (82 cm)                  |
| Width                         | 23.63" (60 cm)                  |
| Depth                         | 23.5" (60 cm)                   |
| Depth with Handle             | 25.5" (65 cm)                   |
| Depth with door at 90°        | 46.0" (117 cm)                  |
| Capacity                      | 5.5 cu.ft. (156 L)              |
| Defrost Type                  | Automatic                       |
| Door                          | Glass                           |
| Cabinet                       | White                           |
| US Electrical Safety          | UL                              |
| Canadian Electrical<br>Safety | ULC                             |
| Sanitation                    | ETL-S                           |
| Amps                          | 1.0                             |
| Voltage/Frequency             | 115 V AC/60 Hz                  |
| Weight                        | 100.0 lbs. (45 kg)              |
| Parts & Labor Warranty        | 1 Year                          |
| Compressor Warranty           | 5 Years                         |
| UPC                           | 761101018669                    |
| Refrigerator Features         |                                 |
| Door Swing                    | RHD                             |
| Reversible                    | Yes                             |
| Shelf Type                    | Wire                            |
| Shelf Qty                     | 4                               |
| Adjustable Shelves            | Yes                             |
| Thermostat Type               | Dial                            |
| Fan Type                      | Exterior                        |
| Refrigerant Type              | R134a                           |
| Refrigerant Amount            | 1.8oz.                          |
| High Side PSI                 | 285.0                           |
| Low Side PSI                  | 70.0                            |
| Level Legs Qty                | 2                               |
| Interior Light                | Yes                             |
| Dimensions                    |                                 |
| Interior Height               | 26.0" (66 cm)                   |
| Interior Proight              |                                 |
| Interior Width                | 20.75" (53 cm)                  |
| -                             | 20.75" (53 cm)<br>17.5" (44 cm) |