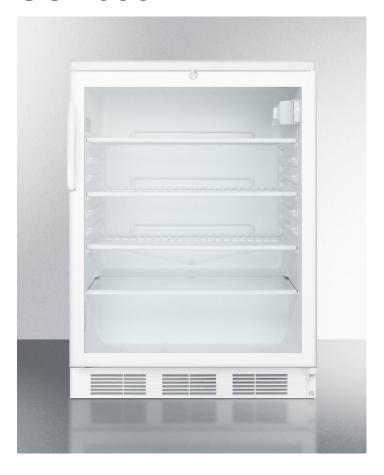

# SCR600LBI

33.5" x 23.63" x 23.5" (H x W x D)

Commercially listed built-in undercounter glass door allrefrigerator with white cabinet and front lock

### **Highlights:**

Includes adjustable glass shelves for flexible storage

Flexible design allows built-in or freestanding use in 24" spaces

Glass door provides tempting display of products inside

#### **Product Features:**

| Commercially approved           | ETL-S Approved to ANSI-NSF Standard 7 and CalCode Compliant                                             |  |
|---------------------------------|---------------------------------------------------------------------------------------------------------|--|
| Slim undercounter dimensions    | Less than 24 inches wide to fit tight spaces                                                            |  |
| Built-in capable                | Make the best use of space by installing your appliance under the counter and flush with other cabinets |  |
| Fully finished white cabinet    | Allows the unit to be used freestanding                                                                 |  |
| Double pane tempered glass door | Heat resistant design provides clear view to promote impulse buys                                       |  |
| Factory installed lock          | Keyed lock for a secure interior                                                                        |  |
| Automatic defrost               | Reduced user maintenance with automatic defrost                                                         |  |
| One piece interior liner        | Enjoy easy clean-up with a seamless liner that won't hold a mess in hidden crevices                     |  |
| Interior light on rocker switch | Turn the light on when you need it and off when you're done with a convenient rocker switch             |  |