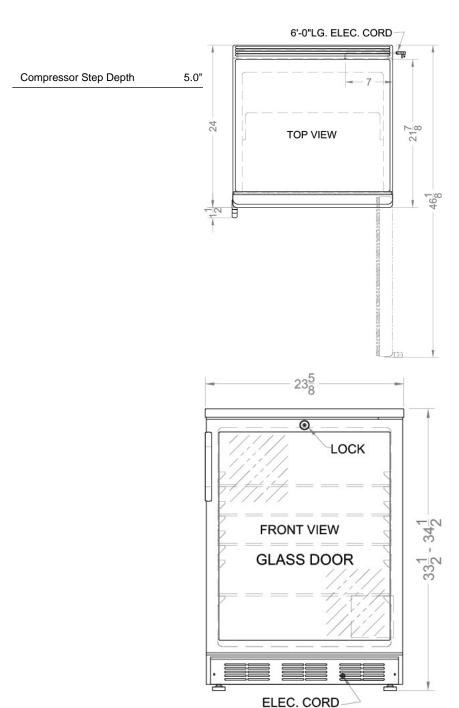

### **SCR600LBI Specifications:**

| Overview                       |                                 |
|--------------------------------|---------------------------------|
| Height of Cabinet              | 33.5" (85 cm)                   |
| Width                          | 23.63" (60 cm)                  |
| Depth                          | 23.5" (60 cm)                   |
| Depth with Handle              | 25.5" (65 cm)                   |
| Depth with door at 90°         | 46.0" (117 cm)                  |
| Capacity                       | 5.5 cu.ft. (156 L)              |
| Defrost Type                   | Automatic                       |
| Door                           | Glass                           |
| Cabinet                        | White                           |
| US Electrical Safety           | UL                              |
| Canadian Electrical<br>Safety  | ULC                             |
| Sanitation                     | ETL-S                           |
| Amps                           | 1.3                             |
| Weight                         | 100.0 lbs. (45 kg)              |
| Parts & Labor Warranty         | 1 Year                          |
| Compressor Warranty            | 5 Years                         |
| UPC                            | 761101003894                    |
| Refrigerator Features          |                                 |
| Door Swing                     | RHD                             |
| Reversible                     | Yes                             |
| Shelf Type                     | Wire                            |
| Shelf Qty                      | 4                               |
| Adjustable Shelves             | Yes                             |
| Thermostat Type                | Dial                            |
| Fan Type                       | Exterior                        |
| Refrigerant Type               | R134a                           |
| Refrigerant Amount             | 1.8oz.                          |
| High Side PSI                  | 285.0                           |
| Low Side PSI                   | 70.0                            |
| Level Legs Qty                 | 4                               |
| Interior Light                 | Yes                             |
| Dimensions                     |                                 |
| Difficusions                   |                                 |
| Interior Height                | 26.0" (66 cm)                   |
|                                | 26.0" (66 cm)<br>20.75" (53 cm) |
| Interior Height                |                                 |
| Interior Height Interior Width | 20.75" (53 cm)                  |