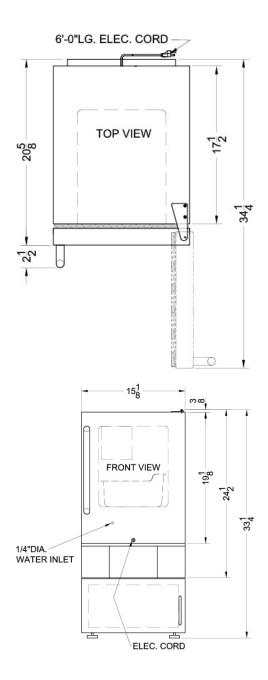

### BIM24OSBase34 Specifications:

| Overview                      |                    |  |
|-------------------------------|--------------------|--|
| Height of Cabinet             | 33.25" (84 cm)     |  |
| Height to Hinge Cap           | 33.63" (85 cm)     |  |
| Width                         | 15.13" (38 cm)     |  |
| Depth                         | 20.63" (52 cm)     |  |
| Depth with Handle             | 23.13" (59 cm)     |  |
| Depth with door at 90°        | 34.25" (87 cm)     |  |
| Capacity                      | 1.0 cu.ft. (28 L)  |  |
| Defrost Type                  | Manual             |  |
| Door                          | Stainless Steel    |  |
| Cabinet                       | Stainless Steel    |  |
| US Electrical Safety          | UL                 |  |
| Canadian Electrical<br>Safety | ULC                |  |
| Amps                          | 1.5                |  |
| Voltage/Frequency             | 115 V AC/60 Hz     |  |
| Weight                        | 105.0 lbs. (48 kg) |  |
| Parts & Labor Warranty        | 1 Year             |  |
| Compressor Warranty           | 5 Years            |  |
| UPC                           | 761101038759       |  |
| Icemaker                      |                    |  |
| Door Swing                    | RHD                |  |
| Reversible                    | No                 |  |
| Daily Ice Production          | 12.0 lbs. (5 kg)   |  |
| Ice Storage Capacity          | 12.0 lbs. (5 kg)   |  |
| Ice Shape                     | Crescent           |  |
| Number of Ice Cube Sizes      | 1                  |  |
| Refrigerant Type              | R600a              |  |
| Refrigerant Amount            | 0.63 oz.           |  |
| High Side PSI                 | 250.0              |  |
| Low Side PSI                  | 110.0              |  |
| Interior Height               | 11.75" (30 cm)     |  |
| Interior Width                | 10.0" (25 cm)      |  |
| Interior Depth                | 13.0" (33 cm)      |  |
| Level Legs                    | 4                  |  |
|                               |                    |  |