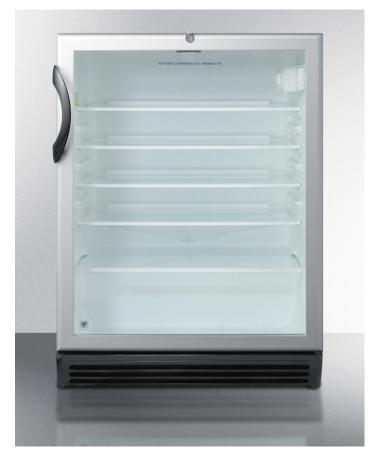

#### 32.38" x 23.63" x 23.5" (H x W x D)

ADA compliant commercially listed beverage center for built-in use, with black cabinet, glass door, and lock

#### **Highlights:**

UNAVAILABLE AT THIS TIME

Commercially approved for use in food service establishments

32 inch height fits under lower ADA compliant counters

#### **Product Features:**

| 32 inch height is designed to fit under ADA compliant counters                                                    |
|-------------------------------------------------------------------------------------------------------------------|
| ETL-S Listed and CalCode Compliant                                                                                |
| Keyed lock for a secure interior                                                                                  |
| Make the best use of space by installing your appliance under the counter and flush with other cabinetry          |
| Allows the unit to be used freestanding                                                                           |
| Heat resistant design provides clear view of stored products, with an elegant trim in brushed aluminum            |
| Keep placement options flexible with a reversible door swing that is easy to switch when your arrangement changes |
| Reduced user maintenance with automatic defrost                                                                   |
| Rearrange the refrigerator space to fit any sized item or remove shelves for simple cleanup                       |
|                                                                                                                   |