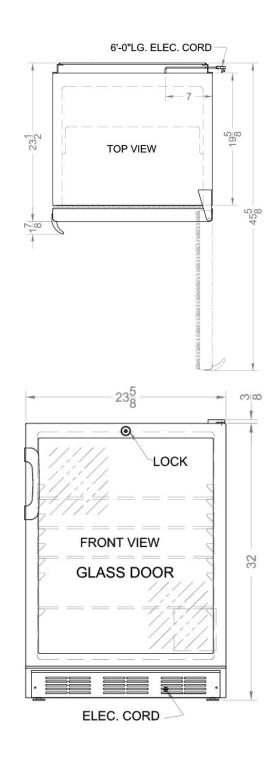

#### 32.38" x 23.63" x 23.5" (H x W x D)

ADA compliant commercially listed beverage center for built-in use, with black cabinet, glass door, and lock

### SCR600BLBIADA Specifications:

| Height of Cabinet                                                                                                                                                                     | 32.0" (81 cm)                                                                                                               |
|---------------------------------------------------------------------------------------------------------------------------------------------------------------------------------------|-----------------------------------------------------------------------------------------------------------------------------|
| Height to Hinge Cap                                                                                                                                                                   | 32.38" (82 cm)                                                                                                              |
| Width                                                                                                                                                                                 | 23.63" (60 cm)                                                                                                              |
| Depth                                                                                                                                                                                 | 23.5" (60 cm)                                                                                                               |
| Depth with Handle                                                                                                                                                                     | 25.38" (64 cm)                                                                                                              |
| Depth with door at 90°                                                                                                                                                                | 45.63" (116 cm)                                                                                                             |
| Capacity                                                                                                                                                                              | 5.5 cu.ft. (156 L)                                                                                                          |
| Defrost Type                                                                                                                                                                          | Automatic                                                                                                                   |
| Door                                                                                                                                                                                  | Glass                                                                                                                       |
| Cabinet                                                                                                                                                                               | Black                                                                                                                       |
| US Electrical Safety                                                                                                                                                                  | UL                                                                                                                          |
| Canadian Electrical Safety                                                                                                                                                            | ULC                                                                                                                         |
| Sanitation                                                                                                                                                                            | ETL-S                                                                                                                       |
| Amps                                                                                                                                                                                  | 1.3                                                                                                                         |
| Parts & Labor Warranty                                                                                                                                                                | 1 Year                                                                                                                      |
| Compressor Warranty                                                                                                                                                                   | 5 Years                                                                                                                     |
| UPC                                                                                                                                                                                   | 761101018607                                                                                                                |
| Refrigerator Features                                                                                                                                                                 |                                                                                                                             |
| Door Swing                                                                                                                                                                            | RHD                                                                                                                         |
| Reversible                                                                                                                                                                            | Yes                                                                                                                         |
| Shelf Type                                                                                                                                                                            | Glass                                                                                                                       |
| Shelf Qty                                                                                                                                                                             |                                                                                                                             |
|                                                                                                                                                                                       | 4                                                                                                                           |
| Adjustable Shelves                                                                                                                                                                    | 4<br>Yes                                                                                                                    |
|                                                                                                                                                                                       | · · · · · · · · · · · · · · · · · · ·                                                                                       |
| Adjustable Shelves                                                                                                                                                                    | Yes                                                                                                                         |
| Adjustable Shelves<br>Thermostat Type                                                                                                                                                 | Yes                                                                                                                         |
| Adjustable Shelves<br>Thermostat Type<br>Fan Type                                                                                                                                     | Yes<br>Dial<br>Exterior                                                                                                     |
| Adjustable Shelves<br>Thermostat Type<br>Fan Type<br>Refrigerant Type                                                                                                                 | Yes<br>Dial<br>Exterior<br>R134a                                                                                            |
| Adjustable ShelvesThermostat TypeFan TypeRefrigerant TypeRefrigerant Amount                                                                                                           | Yes<br>Dial<br>Exterior<br>R134a<br>1.8oz.                                                                                  |
| Adjustable ShelvesThermostat TypeFan TypeRefrigerant TypeRefrigerant AmountHigh Side PSI                                                                                              | Yes<br>Dial<br>Exterior<br>R134a<br>1.8oz.<br>285.0                                                                         |
| Adjustable ShelvesThermostat TypeFan TypeRefrigerant TypeRefrigerant AmountHigh Side PSILow Side PSI                                                                                  | Yes<br>Dial<br>Exterior<br>R134a<br>1.8oz.<br>285.0<br>70.0                                                                 |
| Adjustable ShelvesThermostat TypeFan TypeRefrigerant TypeRefrigerant AmountHigh Side PSILow Side PSILevel Legs Qty                                                                    | Yes<br>Dial<br>Exterior<br>R134a<br>1.8oz.<br>285.0<br>70.0<br>4                                                            |
| Adjustable ShelvesThermostat TypeFan TypeRefrigerant TypeRefrigerant AmountHigh Side PSILow Side PSILevel Legs QtyInterior Light                                                      | Yes<br>Dial<br>Exterior<br>R134a<br>1.8oz.<br>285.0<br>70.0<br>4                                                            |
| Adjustable ShelvesThermostat TypeFan TypeRefrigerant TypeRefrigerant AmountHigh Side PSILow Side PSILevel Legs QtyInterior LightDimensions                                            | Yes<br>Dial<br>Exterior<br>R134a<br>1.8oz.<br>285.0<br>70.0<br>4<br>Yes                                                     |
| Adjustable ShelvesThermostat TypeFan TypeRefrigerant TypeRefrigerant AmountHigh Side PSILow Side PSILevel Legs QtyInterior LightDimensionsInterior Height                             | Yes<br>Dial<br>Exterior<br>R134a<br>1.8oz.<br>285.0<br>70.0<br>4<br>Yes<br>26.0" (66 cm)                                    |
| Adjustable ShelvesThermostat TypeFan TypeRefrigerant TypeRefrigerant AmountHigh Side PSILow Side PSILevel Legs QtyInterior LightDimensionsInterior HeightInterior Width               | Yes<br>Dial<br>Exterior<br>R134a<br>1.8oz.<br>285.0<br>70.0<br>4<br>Yes<br>26.0" (66 cm)<br>20.75" (53 cm)                  |
| Adjustable ShelvesThermostat TypeFan TypeRefrigerant TypeRefrigerant AmountHigh Side PSILow Side PSILevel Legs QtyInterior LightDimensionsInterior HeightInterior WidthInterior Depth | Yes<br>Dial<br>Exterior<br>R134a<br>1.8oz.<br>285.0<br>70.0<br>4<br>Yes<br>26.0" (66 cm)<br>20.75" (53 cm)<br>17.5" (44 cm) |