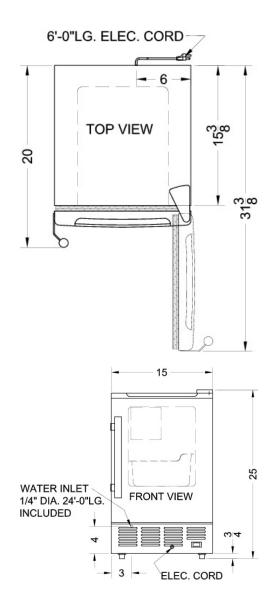

### **BIM24SS Specifications:**

| Overview                   |                   |  |
|----------------------------|-------------------|--|
| Height of Cabinet          | 24.5" (62 cm)     |  |
| Height to Hinge Cap        | 25.0" (64 cm)     |  |
| Width                      | 15.0" (38 cm)     |  |
| Depth                      | 17.75" (45 cm)    |  |
| Depth with Handle          | 20.0" (51 cm)     |  |
| Depth with door at 90°     | 31.38" (80 cm)    |  |
| Capacity                   | 1.0 cu.ft. (28 L) |  |
| Defrost Type               | Manual            |  |
| Door                       | Stainless Steel   |  |
| Cabinet                    | Black             |  |
| US Electrical Safety       | UL                |  |
| Canadian Electrical Safety | ULC               |  |
| Amps                       | 1.0               |  |
| Voltage/Frequency          | 115 V AC/60 Hz    |  |
| Weight                     | 66.0 lbs. (30 kg) |  |
| Parts & Labor Warranty     | 1 Year            |  |
| Compressor Warranty        | 5 Years           |  |
| UPC                        | 761101021263      |  |
| Icemaker                   |                   |  |
| Door Swing                 | RHD               |  |
| Reversible                 | Yes               |  |
| Daily Ice Production       | 10.0 lbs. (5 kg)  |  |
| Ice Storage Capacity       | 10.0 lbs. (5 kg)  |  |
| Ice Shape                  | Crescent          |  |
| Number of Ice Cube Sizes   | 1                 |  |
| Refrigerant Type           | R134a             |  |
| Refrigerant Amount         | 2.4 oz.           |  |
| Interior Height            | 11.75" (30 cm)    |  |
| Interior Width             | 10.0" (25 cm)     |  |
| Interior Depth             | 13.0" (33 cm)     |  |
| LovelLogs                  | 2                 |  |
| Level Legs                 |                   |  |