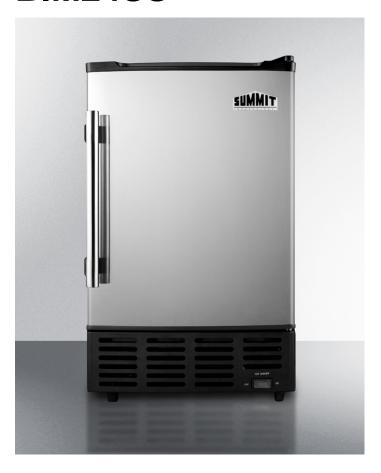

# BIM24SS

25" x 15" x 17.75" (H x W x D)

Compact icemaker with manual defrost for undercounter use

#### **Highlights:**

Compact size for easy placement

Flexible design allows built-in or freestanding use

Professional exterior for modern look

#### **Product Features:**

| Reversible door        | Keep your options flexible with a reversible door that's easy to switch when your arrangement changes  |  |
|------------------------|--------------------------------------------------------------------------------------------------------|--|
| Manual defrost         | Requires defrosting when ice gets too thick                                                            |  |
| Professional handle    | Reversible chrome handle                                                                               |  |
| Built-in capable       | Make the best use of space by installing your icemaker under the counter and flush with other cabinets |  |
| Fully finished cabinet | Allows the icemaker to be used freestanding                                                            |  |
| Insulated storage bin  | Ice stays solid longer in this cold-protected bin                                                      |  |
| 100% CFC free          | Environmentally friendly design without ozone-damaging chemicals                                       |  |