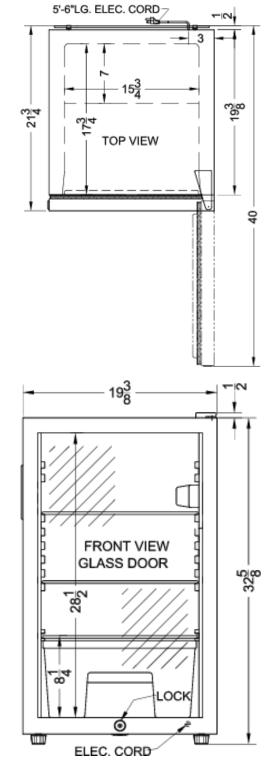

## SCR500BLBI7 Specifications:

| Height of Cabinet                                                                                                                                                                                                                                      |                                                                                                                              |  |
|--------------------------------------------------------------------------------------------------------------------------------------------------------------------------------------------------------------------------------------------------------|------------------------------------------------------------------------------------------------------------------------------|--|
|                                                                                                                                                                                                                                                        | 32.63" (83 cm)                                                                                                               |  |
| Height to Hinge Cap                                                                                                                                                                                                                                    | 33.13" (84 cm)                                                                                                               |  |
| Width                                                                                                                                                                                                                                                  | 19.38" (49 cm)                                                                                                               |  |
| Depth                                                                                                                                                                                                                                                  | 21.75" (55 cm)                                                                                                               |  |
| Depth with door at 90°                                                                                                                                                                                                                                 | 40.0" (102 cm)                                                                                                               |  |
| Capacity                                                                                                                                                                                                                                               | 4.1 cu.ft. (116 L)                                                                                                           |  |
| Defrost Type                                                                                                                                                                                                                                           | Automatic                                                                                                                    |  |
| Door                                                                                                                                                                                                                                                   | Glass                                                                                                                        |  |
| Cabinet                                                                                                                                                                                                                                                | Black                                                                                                                        |  |
| US Electrical Safety                                                                                                                                                                                                                                   | ETL                                                                                                                          |  |
| Canadian Electrical Safety                                                                                                                                                                                                                             | ETL-C                                                                                                                        |  |
| Sanitation                                                                                                                                                                                                                                             | ETL-S                                                                                                                        |  |
|                                                                                                                                                                                                                                                        | 1.4                                                                                                                          |  |
| Amps<br>Voltage/Frequency                                                                                                                                                                                                                              | 115 V AC/60 Hz                                                                                                               |  |
| Weight                                                                                                                                                                                                                                                 |                                                                                                                              |  |
|                                                                                                                                                                                                                                                        | 57.0 lbs. (26 kg)<br>1 Year                                                                                                  |  |
| Parts & Labor Warranty                                                                                                                                                                                                                                 | 5 Years                                                                                                                      |  |
| Compressor Warranty                                                                                                                                                                                                                                    |                                                                                                                              |  |
| UPC                                                                                                                                                                                                                                                    | 761101033303                                                                                                                 |  |
| Refrigerator Features                                                                                                                                                                                                                                  |                                                                                                                              |  |
| Door Swing<br>Reversible                                                                                                                                                                                                                               | RHD                                                                                                                          |  |
| Reversible                                                                                                                                                                                                                                             | 165                                                                                                                          |  |
| Height Adjustable                                                                                                                                                                                                                                      | 1                                                                                                                            |  |
| Height Adjustable                                                                                                                                                                                                                                      | 1<br>Class                                                                                                                   |  |
| Shelf Type                                                                                                                                                                                                                                             | Glass                                                                                                                        |  |
| Shelf Type<br>Shelf Qty                                                                                                                                                                                                                                | Glass<br>3                                                                                                                   |  |
| Shelf Type<br>Shelf Qty<br>Adjustable Shelves                                                                                                                                                                                                          | Glass<br>3<br>Yes                                                                                                            |  |
| Shelf Type<br>Shelf Qty<br>Adjustable Shelves<br>Thermostat Type                                                                                                                                                                                       | Glass<br>3<br>Yes<br>Dial                                                                                                    |  |
| Shelf Type<br>Shelf Qty<br>Adjustable Shelves<br>Thermostat Type<br>Refrigerant Type                                                                                                                                                                   | Glass<br>3<br>Yes<br>Dial<br>R134a                                                                                           |  |
| Shelf Type<br>Shelf Qty<br>Adjustable Shelves<br>Thermostat Type<br>Refrigerant Type<br>Refrigerant Amount                                                                                                                                             | Glass<br>3<br>Yes<br>Dial<br>R134a<br>1.75oz.                                                                                |  |
| Shelf Type<br>Shelf Qty<br>Adjustable Shelves<br>Thermostat Type<br>Refrigerant Type<br>Refrigerant Amount<br>High Side PSI                                                                                                                            | Glass<br>3<br>Yes<br>Dial<br>R134a<br>1.75oz.<br>205.0                                                                       |  |
| Shelf Type<br>Shelf Qty<br>Adjustable Shelves<br>Thermostat Type<br>Refrigerant Type<br>Refrigerant Amount<br>High Side PSI<br>Low Side PSI                                                                                                            | Glass<br>3<br>Yes<br>Dial<br>R134a<br>1.75oz.<br>205.0<br>103.0                                                              |  |
| Shelf Type<br>Shelf Qty<br>Adjustable Shelves<br>Thermostat Type<br>Refrigerant Type<br>Refrigerant Amount<br>High Side PSI<br>Low Side PSI<br>Level Legs Qty                                                                                          | Glass<br>3<br>Yes<br>Dial<br>R134a<br>1.75oz.<br>205.0<br>103.0<br>2                                                         |  |
| Shelf Type<br>Shelf Qty<br>Adjustable Shelves<br>Thermostat Type<br>Refrigerant Type<br>Refrigerant Amount<br>High Side PSI<br>Low Side PSI<br>Level Legs Qty<br>Wheel Qty                                                                             | Glass<br>3<br>Yes<br>Dial<br>R134a<br>1.75oz.<br>205.0<br>103.0<br>2<br>2<br>2<br>2                                          |  |
| Shelf Type<br>Shelf Qty<br>Adjustable Shelves<br>Thermostat Type<br>Refrigerant Type<br>Refrigerant Amount<br>High Side PSI<br>Low Side PSI<br>Level Legs Qty<br>Wheel Qty<br>Interior Light                                                           | Glass<br>3<br>Yes<br>Dial<br>R134a<br>1.75oz.<br>205.0<br>103.0<br>2                                                         |  |
| Shelf Type<br>Shelf Qty<br>Adjustable Shelves<br>Thermostat Type<br>Refrigerant Type<br>Refrigerant Amount<br>High Side PSI<br>Low Side PSI<br>Level Legs Qty<br>Wheel Qty<br>Interior Light<br><b>Dimensions</b>                                      | Glass<br>3<br>Yes<br>Dial<br>R134a<br>1.75oz.<br>205.0<br>103.0<br>2<br>2<br>2<br>2<br>Yes                                   |  |
| Shelf Type<br>Shelf Qty<br>Adjustable Shelves<br>Thermostat Type<br>Refrigerant Type<br>Refrigerant Amount<br>High Side PSI<br>Low Side PSI<br>Level Legs Qty<br>Wheel Qty<br>Interior Light<br><b>Dimensions</b><br>Interior Height                   | Glass<br>Glass<br>Yes<br>Dial<br>R134a<br>1.75oz.<br>205.0<br>103.0<br>205.0<br>103.0<br>28.5" (72 cm)                       |  |
| Shelf Type<br>Shelf Qty<br>Adjustable Shelves<br>Thermostat Type<br>Refrigerant Type<br>Refrigerant Amount<br>High Side PSI<br>Low Side PSI<br>Level Legs Qty<br>Wheel Qty<br>Interior Light<br><b>Dimensions</b><br>Interior Height<br>Interior Width | Glass<br>Glass<br>Yes<br>Dial<br>R134a<br>1.75oz.<br>205.0<br>103.0<br>2<br>2<br>2<br>Yes<br>28.5" (72 cm)<br>15.75" (40 cm) |  |
| Shelf Type<br>Shelf Qty<br>Adjustable Shelves<br>Thermostat Type<br>Refrigerant Type<br>Refrigerant Amount<br>High Side PSI<br>Low Side PSI<br>Level Legs Qty<br>Wheel Qty<br>Interior Light<br><b>Dimensions</b><br>Interior Height                   | Glass<br>Glass<br>Yes<br>Dial<br>R134a<br>1.75oz.<br>205.0<br>103.0<br>205.0<br>28.5" (72 cm)                                |  |

| Compressor Step Width | 15.75" (40 cm) |
|-----------------------|----------------|
| Compressor Step Depth | 7.0" (18 cm)   |
|                       |                |