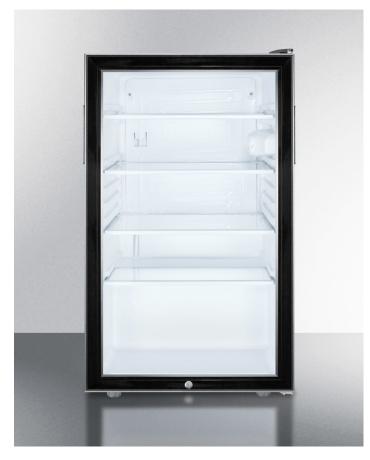

# SCR500BLBI7

#### 33.13" x 19.38" x 21.75" (H x W x D)

Commercially listed 20" wide glass door all-refrigerator for built-in use, auto defrost with a lock and black cabinet

#### **Highlights:**

ETL-S listed for commercial use

Flexible design allows built-in or freestanding use in 20" wide spaces

Simple maintenance with auto defrost interior

### **Product Features:**

| Slim 20" width               | Full 4.1 cu.ft. capacity inside conveniently slim footprint                                            |  |
|------------------------------|--------------------------------------------------------------------------------------------------------|--|
| Commercially listed          | ETL-S listed to NSF standards for commercial use                                                       |  |
| Built-in capable             | Make the best use of space by installing your appliance under the counter                              |  |
| Fully finished black cabinet | Allows the unit to be used freestanding                                                                |  |
| Glass door                   | Heat resistant design offers full view of interior                                                     |  |
| Factory installed lock       | Keyed lock for secure interior                                                                         |  |
| Reversible door              | Keep your options flexible with a reversible door that is easy to switch when your arrangement changes |  |
| Automatic defrost            | Reduced maintenance with auto defrost system                                                           |  |
| Adjustable glass shelves     | Rearrange refrigerator space to accommodate all sizes or remove shelves for simple cleanup             |  |