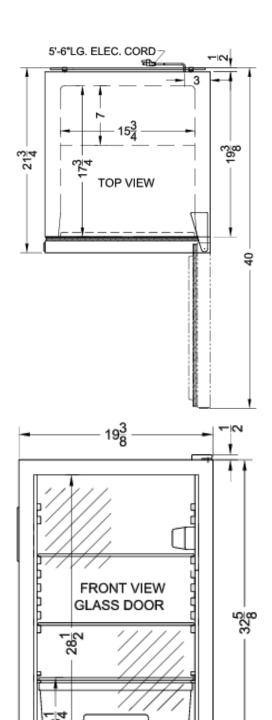

### **SCR450LBI7 Specifications:**

| Height of Cabinet         32.63" (83 cm)           Height to Hinge Cap         33.13" (84 cm)           Width         19.68" (50 cm)           Depth         21.75" (55 cm)           Depth with door at 90°         40.0" (102 cm)           Capacity         4.1 cu.ft. (116 L)           Defrost Type         Automatic           Door         Glass           Cabinet         White           US Electrical Safety         ETL           Canadian Electrical Safety         ETL-C           Sanitation         ETL-S           Amps         1.4           Voltage/Frequency         115 V AC/60 Hz           Weight         57.0 lbs. (26 kg)           Parts & Labor Warranty         1 Year           Compressor Warranty         5 Years           UPC         761101033310           Refrigerator Features         Poor Swing           Door Swing         RHD           Reversible         Yes           Height Adjustable         1           Shelf Type         Wire           Shelf Qty         3           Adjustable Shelves         Yes           Thermostat Type         R134a           Refrigerant Amount         1.75oz.                     | Overview                   |                    |  |
|-----------------------------------------------------------------------------------------------------------------------------------------------------------------------------------------------------------------------------------------------------------------------------------------------------------------------------------------------------------------------------------------------------------------------------------------------------------------------------------------------------------------------------------------------------------------------------------------------------------------------------------------------------------------------------------------------------------------------------------------------------------------------------------------------------------------------------------------------------------------------------------------------------------------------------------------------------------------------------------------------------------------------------------------------------------------------------------------------------------------------------------------------------------------|----------------------------|--------------------|--|
| Width         19.68" (50 cm)           Depth         21.75" (55 cm)           Depth with door at 90°         40.0" (102 cm)           Capacity         4.1 cu.ft. (116 L)           Defrost Type         Automatic           Door         Glass           Cabinet         White           US Electrical Safety         ETL           Canadian Electrical Safety         ETL-C           Sanitation         ETL-S           Amps         1.4           Voltage/Frequency         115 V AC/60 Hz           Weight         57.0 lbs. (26 kg)           Parts & Labor Warranty         1 Year           Compressor Warranty         5 Years           UPC         761101033310           Refrigerator Features         Door Swing           Door Swing         RHD           Reversible         Yes           Height Adjustable         1           Shelf Type         Wire           Shelf Qty         3           Adjustable Shelves         Yes           Thermostat Type         R134a           Refrigerant Amount         1.750z.           High Side PSI         205.0           Low Side PSI         103.0           <                                      | Height of Cabinet          | 32.63" (83 cm)     |  |
| Depth 21.75" (55 cm)  Depth with door at 90° 40.0" (102 cm)  Capacity 4.1 cu.ft. (116 L)  Defrost Type Automatic  Door Glass  Cabinet White  US Electrical Safety ETL  Canadian Electrical Safety ETL-C  Sanitation ETL-S  Amps 1.4  Voltage/Frequency 115 V AC/60 Hz  Weight 57.0 lbs. (26 kg)  Parts & Labor Warranty 1 Year  Compressor Warranty 5 Years  UPC 761101033310  Refrigerator Features  Door Swing RHD  Reversible Yes  Height Adjustable 1  Shelf Type Wire  Shelf Qty 3  Adjustable Shelves Yes  Thermostat Type Dial  Refrigerant Type R134a  Refrigerant Amount 1.75oz.  High Side PSI 205.0  Low Side PSI 205.0  Low Side PSI 103.0  Level Legs Qty 2  Interior Light Yes  Dimensions  Interior Height 28.5" (72 cm)  Interior Depth 17.75" (45 cm)                                                                                                                                                                                                                                                                                                                                                                                          | Height to Hinge Cap        | 33.13" (84 cm)     |  |
| Depth with door at 90° 40.0" (102 cm) Capacity 4.1 cu.ft. (116 L) Defrost Type Automatic Door Glass Cabinet White US Electrical Safety ETL Canadian Electrical Safety ETL-C Sanitation ETL-S Amps 1.4 Voltage/Frequency 115 V AC/60 Hz Weight 57.0 lbs. (26 kg) Parts & Labor Warranty 1 Year Compressor Warranty 5 Years UPC 761101033310  Refrigerator Features Door Swing RHD Reversible Yes Height Adjustable 1 Shelf Type Wire Shelf Qty 3 Adjustable Shelves Yes Thermostat Type Dial Refrigerant Type R134a Refrigerant Amount 1.75oz. High Side PSI 205.0 Low Side PSI 103.0 Level Legs Qty 2 Interior Light Yes  Dimensions Interior Height 28.5" (72 cm) Interior Depth 17.75" (45 cm)                                                                                                                                                                                                                                                                                                                                                                                                                                                                | Width                      | 19.68" (50 cm)     |  |
| Capacity 4.1 cu.ft. (116 L)  Defrost Type Automatic  Door Glass  Cabinet White  US Electrical Safety ETL  Canadian Electrical Safety ETL-C  Sanitation ETL-S  Amps 1.4  Voltage/Frequency 115 V AC/60 Hz  Weight 57.0 lbs. (26 kg)  Parts & Labor Warranty 1 Year  Compressor Warranty 5 Years  UPC 761101033310  Refrigerator Features  Door Swing RHD  Reversible Yes  Height Adjustable 1  Shelf Type Wire  Shelf Qty 3  Adjustable Shelves Yes  Thermostat Type Dial  Refrigerant Type R134a  Refrigerant Amount 1.75oz.  High Side PSI 205.0  Low Side PSI 103.0  Level Legs Qty 2  Interior Light Yes  Dimensions  Interior Height 28.5" (72 cm)  Interior Depth 17.75" (45 cm)  Interior Depth 17.75" (45 cm)                                                                                                                                                                                                                                                                                                                                                                                                                                            | Depth                      | 21.75" (55 cm)     |  |
| Defrost Type Automatic  Door Glass Cabinet White  US Electrical Safety ETL Canadian Electrical Safety ETL-C Sanitation ETL-S Amps 1.4 Voltage/Frequency 115 V AC/60 Hz Weight 57.0 lbs. (26 kg) Parts & Labor Warranty 1 Year Compressor Warranty 5 Years UPC 761101033310  Refrigerator Features  Door Swing RHD Reversible Yes Height Adjustable 1 Shelf Type Wire Shelf Qty 3 Adjustable Shelves Yes Thermostat Type Dial Refrigerant Type R134a Refrigerant Type R134a Refrigerant Amount 1.75oz. High Side PSI 205.0 Low Side PSI 103.0 Level Legs Qty 2 Interior Light Yes  Dimensions Interior Height 28.5" (72 cm) Interior Depth 17.75" (45 cm)                                                                                                                                                                                                                                                                                                                                                                                                                                                                                                        | Depth with door at 90°     | 40.0" (102 cm)     |  |
| Door         Glass           Cabinet         White           US Electrical Safety         ETL           Canadian Electrical Safety         ETL-C           Sanitation         ETL-S           Amps         1.4           Voltage/Frequency         115 V AC/60 Hz           Weight         57.0 lbs. (26 kg)           Parts & Labor Warranty         1 Year           Compressor Warranty         5 Years           UPC         761101033310           Refrigerator Features         Door Swing           Reversible         Yes           Height Adjustable         1           Shelf Type         Wire           Shelf Qty         3           Adjustable Shelves         Yes           Thermostat Type         Dial           Refrigerant Type         R134a           Refrigerant Amount         1.75oz.           High Side PSI         205.0           Low Side PSI         103.0           Level Legs Qty         2           Wheel Qty         2           Interior Light         Yes           Dimensions         Interior Width         15.75" (40 cm)           Interior Depth         17.75" (45 cm) <td>Capacity</td> <td>4.1 cu.ft. (116 L)</td> | Capacity                   | 4.1 cu.ft. (116 L) |  |
| Cabinet White US Electrical Safety ETL Canadian Electrical Safety ETL-C Sanitation ETL-S Amps 1.4 Voltage/Frequency 115 V AC/60 Hz Weight 57.0 lbs. (26 kg) Parts & Labor Warranty 1 Year Compressor Warranty 5 Years UPC 761101033310 Refrigerator Features Door Swing RHD Reversible Yes Height Adjustable 1 Shelf Type Wire Shelf Qty 3 Adjustable Shelves Yes Thermostat Type Dial Refrigerant Type R134a Refrigerant Amount 1.75oz. High Side PSI 205.0 Low Side PSI 103.0 Level Legs Qty 2 Wheel Qty 2 Interior Light Yes Dimensions Interior Height 28.5" (72 cm) Interior Depth 17.75" (45 cm)                                                                                                                                                                                                                                                                                                                                                                                                                                                                                                                                                          | Defrost Type               | Automatic          |  |
| US Electrical Safety ETL-C Canadian Electrical Safety ETL-C Sanitation ETL-S Amps 1.4  Voltage/Frequency 115 V AC/60 Hz Weight 57.0 lbs. (26 kg) Parts & Labor Warranty 1 Year Compressor Warranty 5 Years UPC 761101033310  Refrigerator Features  Door Swing RHD Reversible Yes Height Adjustable 1 Shelf Type Wire Shelf Qty 3 Adjustable Shelves Yes Thermostat Type Dial Refrigerant Type R134a Refrigerant Amount 1.75oz. High Side PSI 205.0 Low Side PSI 103.0 Level Legs Qty 2 Interior Light Yes  Dimensions Interior Height 28.5" (72 cm) Interior Depth 17.75" (45 cm)                                                                                                                                                                                                                                                                                                                                                                                                                                                                                                                                                                              | Door                       | Glass              |  |
| Canadian Electrical SafetyETL-CSanitationETL-SAmps1.4Voltage/Frequency115 V AC/60 HzWeight57.0 lbs. (26 kg)Parts & Labor Warranty1 YearCompressor Warranty5 YearsUPC761101033310Refrigerator FeaturesToor SwingRHDReversibleYesHeight Adjustable1Shelf TypeWireShelf Qty3Adjustable ShelvesYesThermostat TypeDialRefrigerant TypeR134aRefrigerant Amount1.75oz.High Side PSI205.0Low Side PSI103.0Level Legs Qty2Wheel Qty2Interior LightYesDimensionsInterior Height28.5" (72 cm)Interior Width15.75" (40 cm)Interior Depth17.75" (45 cm)                                                                                                                                                                                                                                                                                                                                                                                                                                                                                                                                                                                                                      | Cabinet                    | White              |  |
| Sanitation ETL-S Amps 1.4 Voltage/Frequency 115 V AC/60 Hz Weight 57.0 lbs. (26 kg) Parts & Labor Warranty 1 Year Compressor Warranty 5 Years UPC 761101033310 Refrigerator Features Door Swing RHD Reversible Yes Height Adjustable 1 Shelf Type Wire Shelf Qty 3 Adjustable Shelves Yes Thermostat Type Dial Refrigerant Type R134a Refrigerant Amount 1.75oz. High Side PSI 205.0 Low Side PSI 103.0 Level Legs Qty 2 Wheel Qty 2 Interior Light Yes Dimensions Interior Height 28.5" (72 cm) Interior Depth 17.75" (45 cm)                                                                                                                                                                                                                                                                                                                                                                                                                                                                                                                                                                                                                                  | US Electrical Safety       | ETL                |  |
| Amps         1.4           Voltage/Frequency         115 V AC/60 Hz           Weight         57.0 lbs. (26 kg)           Parts & Labor Warranty         1 Year           Compressor Warranty         5 Years           UPC         761101033310           Refrigerator Features         Poor Swing           Door Swing         RHD           Reversible         Yes           Height Adjustable         1           Shelf Type         Wire           Shelf Qty         3           Adjustable Shelves         Yes           Thermostat Type         Dial           Refrigerant Type         R134a           Refrigerant Amount         1.750z.           High Side PSI         205.0           Low Side PSI         103.0           Level Legs Qty         2           Wheel Qty         2           Interior Light         Yes           Dimensions           Interior Width         15.75" (40 cm)           Interior Depth         17.75" (45 cm)                                                                                                                                                                                                          | Canadian Electrical Safety | ETL-C              |  |
| Voltage/Frequency         115 V AC/60 Hz           Weight         57.0 lbs. (26 kg)           Parts & Labor Warranty         1 Year           Compressor Warranty         5 Years           UPC         761101033310           Refrigerator Features         Poor Swing           Door Swing         RHD           Reversible         Yes           Height Adjustable         1           Shelf Type         Wire           Shelf Qty         3           Adjustable Shelves         Yes           Thermostat Type         Dial           Refrigerant Type         R134a           Refrigerant Amount         1.75oz.           High Side PSI         205.0           Low Side PSI         103.0           Level Legs Qty         2           Wheel Qty         2           Interior Light         Yes           Dimensions         Interior Width         15.75" (40 cm)           Interior Depth         17.75" (45 cm)                                                                                                                                                                                                                                       | Sanitation                 | ETL-S              |  |
| Weight57.0 lbs. (26 kg)Parts & Labor Warranty1 YearCompressor Warranty5 YearsUPC761101033310Refrigerator FeaturesPesteron SamonDoor SwingRHDReversibleYesHeight Adjustable1Shelf TypeWireShelf Qty3Adjustable ShelvesYesThermostat TypeDialRefrigerant TypeR134aRefrigerant Amount1.750z.High Side PSI205.0Low Side PSI103.0Level Legs Qty2Wheel Qty2Interior LightYesDimensionsInterior Height28.5" (72 cm)Interior Width15.75" (40 cm)Interior Depth17.75" (45 cm)                                                                                                                                                                                                                                                                                                                                                                                                                                                                                                                                                                                                                                                                                            | Amps                       | 1.4                |  |
| Parts & Labor Warranty  Compressor Warranty  5 Years  UPC  761101033310  Refrigerator Features  Door Swing  RHD  Reversible  Yes  Height Adjustable  1 Shelf Type  Wire  Shelf Qty  3 Adjustable Shelves  Thermostat Type  Dial  Refrigerant Type  R134a  Refrigerant Amount  1.75oz.  High Side PSI  Low Side PSI  103.0  Level Legs Qty  2 Wheel Qty  2 Interior Light  Yes  Dimensions  Interior Width  15.75" (40 cm)  Interior Depth  17.75" (45 cm)                                                                                                                                                                                                                                                                                                                                                                                                                                                                                                                                                                                                                                                                                                       | Voltage/Frequency          | 115 V AC/60 Hz     |  |
| Compressor Warranty         5 Years           UPC         761101033310           Refrigerator Features         Permission           Door Swing         RHD           Reversible         Yes           Height Adjustable         1           Shelf Type         Wire           Shelf Qty         3           Adjustable Shelves         Yes           Thermostat Type         Dial           Refrigerant Type         R134a           Refrigerant Amount         1.750z.           High Side PSI         205.0           Low Side PSI         103.0           Level Legs Qty         2           Wheel Qty         2           Interior Light         Yes           Dimensions         Interior Height         28.5" (72 cm)           Interior Width         15.75" (40 cm)           Interior Depth         17.75" (45 cm)                                                                                                                                                                                                                                                                                                                                     | Weight                     | 57.0 lbs. (26 kg)  |  |
| UPC         761101033310           Refrigerator Features           Door Swing         RHD           Reversible         Yes           Height Adjustable         1           Shelf Type         Wire           Shelf Qty         3           Adjustable Shelves         Yes           Thermostat Type         Dial           Refrigerant Type         R134a           Refrigerant Amount         1.75oz.           High Side PSI         205.0           Low Side PSI         103.0           Level Legs Qty         2           Wheel Qty         2           Interior Light         Yes           Dimensions         Interior Height         28.5" (72 cm)           Interior Width         15.75" (40 cm)           Interior Depth         17.75" (45 cm)                                                                                                                                                                                                                                                                                                                                                                                                      | Parts & Labor Warranty     | 1 Year             |  |
| Refrigerator Features  Door Swing RHD Reversible Yes  Height Adjustable 1 Shelf Type Wire Shelf Qty 3 Adjustable Shelves Yes Thermostat Type Dial Refrigerant Type R134a Refrigerant Amount 1.75oz. High Side PSI 205.0 Low Side PSI 103.0 Level Legs Qty 2 Wheel Qty 2 Interior Light Yes  Dimensions  Interior Height 28.5" (72 cm) Interior Depth 17.75" (45 cm)                                                                                                                                                                                                                                                                                                                                                                                                                                                                                                                                                                                                                                                                                                                                                                                             | Compressor Warranty        | 5 Years            |  |
| Door Swing RHD Reversible Yes Height Adjustable 1 Shelf Type Wire Shelf Qty 3 Adjustable Shelves Yes Thermostat Type Dial Refrigerant Type R134a Refrigerant Amount 1.75oz. High Side PSI 205.0 Low Side PSI 103.0 Level Legs Qty 2 Wheel Qty 2 Interior Light Yes  Dimensions Interior Height 28.5" (72 cm) Interior Width 15.75" (40 cm) Interior Depth 17.75" (45 cm)                                                                                                                                                                                                                                                                                                                                                                                                                                                                                                                                                                                                                                                                                                                                                                                        | UPC                        | 761101033310       |  |
| Reversible         Yes           Height Adjustable         1           Shelf Type         Wire           Shelf Qty         3           Adjustable Shelves         Yes           Thermostat Type         Dial           Refrigerant Type         R134a           Refrigerant Amount         1.75oz.           High Side PSI         205.0           Low Side PSI         103.0           Level Legs Qty         2           Wheel Qty         2           Interior Light         Yes           Dimensions         Interior Height         28.5" (72 cm)           Interior Width         15.75" (40 cm)           Interior Depth         17.75" (45 cm)                                                                                                                                                                                                                                                                                                                                                                                                                                                                                                          | Refrigerator Features      |                    |  |
| Height Adjustable         1           Shelf Type         Wire           Shelf Qty         3           Adjustable Shelves         Yes           Thermostat Type         Dial           Refrigerant Type         R134a           Refrigerant Amount         1.75oz.           High Side PSI         205.0           Low Side PSI         103.0           Level Legs Qty         2           Wheel Qty         2           Interior Light         Yes           Dimensions         Interior Height         28.5" (72 cm)           Interior Width         15.75" (40 cm)           Interior Depth         17.75" (45 cm)                                                                                                                                                                                                                                                                                                                                                                                                                                                                                                                                           | Door Swing                 | RHD                |  |
| Shelf Type         Wire           Shelf Qty         3           Adjustable Shelves         Yes           Thermostat Type         Dial           Refrigerant Type         R134a           Refrigerant Amount         1.75oz.           High Side PSI         205.0           Low Side PSI         103.0           Level Legs Qty         2           Wheel Qty         2           Interior Light         Yes           Dimensions         Interior Height         28.5" (72 cm)           Interior Width         15.75" (40 cm)           Interior Depth         17.75" (45 cm)                                                                                                                                                                                                                                                                                                                                                                                                                                                                                                                                                                                 | Reversible                 | Yes                |  |
| Shelf Qty         3           Adjustable Shelves         Yes           Thermostat Type         Dial           Refrigerant Type         R134a           Refrigerant Amount         1.75oz.           High Side PSI         205.0           Low Side PSI         103.0           Level Legs Qty         2           Wheel Qty         2           Interior Light         Yes           Dimensions         Interior Height         28.5" (72 cm)           Interior Width         15.75" (40 cm)           Interior Depth         17.75" (45 cm)                                                                                                                                                                                                                                                                                                                                                                                                                                                                                                                                                                                                                   | Height Adjustable          | 1                  |  |
| Adjustable Shelves Thermostat Type Dial Refrigerant Type R134a Refrigerant Amount 1.75oz. High Side PSI 205.0 Low Side PSI 103.0 Level Legs Qty 2 Wheel Qty 2 Interior Light Yes  Dimensions Interior Height 15.75" (40 cm) Interior Depth 17.75" (45 cm)                                                                                                                                                                                                                                                                                                                                                                                                                                                                                                                                                                                                                                                                                                                                                                                                                                                                                                       | Shelf Type                 | Wire               |  |
| Thermostat Type Dial Refrigerant Type R134a Refrigerant Amount 1.75oz. High Side PSI 205.0 Low Side PSI 103.0 Level Legs Qty 2 Wheel Qty 2 Interior Light Yes  Dimensions Interior Height 28.5" (72 cm) Interior Width 15.75" (40 cm) Interior Depth 17.75" (45 cm)                                                                                                                                                                                                                                                                                                                                                                                                                                                                                                                                                                                                                                                                                                                                                                                                                                                                                             | Shelf Qty                  | 3                  |  |
| Refrigerant Type         R134a           Refrigerant Amount         1.75oz.           High Side PSI         205.0           Low Side PSI         103.0           Level Legs Qty         2           Wheel Qty         2           Interior Light         Yes           Dimensions         Interior Height         28.5" (72 cm)           Interior Width         15.75" (40 cm)           Interior Depth         17.75" (45 cm)                                                                                                                                                                                                                                                                                                                                                                                                                                                                                                                                                                                                                                                                                                                                 | Adjustable Shelves         | Yes                |  |
| Refrigerant Amount         1.75oz.           High Side PSI         205.0           Low Side PSI         103.0           Level Legs Qty         2           Wheel Qty         2           Interior Light         Yes           Dimensions         Interior Height         28.5" (72 cm)           Interior Width         15.75" (40 cm)           Interior Depth         17.75" (45 cm)                                                                                                                                                                                                                                                                                                                                                                                                                                                                                                                                                                                                                                                                                                                                                                          | Thermostat Type            | Dial               |  |
| High Side PSI       205.0         Low Side PSI       103.0         Level Legs Qty       2         Wheel Qty       2         Interior Light       Yes         Dimensions         Interior Height       28.5" (72 cm)         Interior Width       15.75" (40 cm)         Interior Depth       17.75" (45 cm)                                                                                                                                                                                                                                                                                                                                                                                                                                                                                                                                                                                                                                                                                                                                                                                                                                                     | Refrigerant Type           | R134a              |  |
| Low Side PSI         103.0           Level Legs Qty         2           Wheel Qty         2           Interior Light         Yes           Dimensions         Interior Height         28.5" (72 cm)           Interior Width         15.75" (40 cm)           Interior Depth         17.75" (45 cm)                                                                                                                                                                                                                                                                                                                                                                                                                                                                                                                                                                                                                                                                                                                                                                                                                                                             | Refrigerant Amount         | 1.75oz.            |  |
| Level Legs Qty         2           Wheel Qty         2           Interior Light         Yes           Dimensions         Interior Height           Interior Width         15.75" (40 cm)           Interior Depth         17.75" (45 cm)                                                                                                                                                                                                                                                                                                                                                                                                                                                                                                                                                                                                                                                                                                                                                                                                                                                                                                                        | High Side PSI              | 205.0              |  |
| Wheel Qty 2 Interior Light Yes  Dimensions Interior Height 28.5" (72 cm) Interior Width 15.75" (40 cm) Interior Depth 17.75" (45 cm)                                                                                                                                                                                                                                                                                                                                                                                                                                                                                                                                                                                                                                                                                                                                                                                                                                                                                                                                                                                                                            | Low Side PSI               | 103.0              |  |
| Interior Light Yes  Dimensions  Interior Height 28.5" (72 cm)  Interior Width 15.75" (40 cm)  Interior Depth 17.75" (45 cm)                                                                                                                                                                                                                                                                                                                                                                                                                                                                                                                                                                                                                                                                                                                                                                                                                                                                                                                                                                                                                                     | Level Legs Qty             | 2                  |  |
| Dimensions Interior Height 28.5" (72 cm) Interior Width 15.75" (40 cm) Interior Depth 17.75" (45 cm)                                                                                                                                                                                                                                                                                                                                                                                                                                                                                                                                                                                                                                                                                                                                                                                                                                                                                                                                                                                                                                                            | Wheel Qty                  | 2                  |  |
| Interior Height         28.5" (72 cm)           Interior Width         15.75" (40 cm)           Interior Depth         17.75" (45 cm)                                                                                                                                                                                                                                                                                                                                                                                                                                                                                                                                                                                                                                                                                                                                                                                                                                                                                                                                                                                                                           | Interior Light             | Yes                |  |
| Interior Width 15.75" (40 cm) Interior Depth 17.75" (45 cm)                                                                                                                                                                                                                                                                                                                                                                                                                                                                                                                                                                                                                                                                                                                                                                                                                                                                                                                                                                                                                                                                                                     | Dimensions                 |                    |  |
| Interior Depth 17.75" (45 cm)                                                                                                                                                                                                                                                                                                                                                                                                                                                                                                                                                                                                                                                                                                                                                                                                                                                                                                                                                                                                                                                                                                                                   | Interior Height            | 28.5" (72 cm)      |  |
|                                                                                                                                                                                                                                                                                                                                                                                                                                                                                                                                                                                                                                                                                                                                                                                                                                                                                                                                                                                                                                                                                                                                                                 | Interior Width             | 15.75" (40 cm)     |  |
| Compressor Step Height 8.25" (21 cm)                                                                                                                                                                                                                                                                                                                                                                                                                                                                                                                                                                                                                                                                                                                                                                                                                                                                                                                                                                                                                                                                                                                            | Interior Depth             | 17.75" (45 cm)     |  |
|                                                                                                                                                                                                                                                                                                                                                                                                                                                                                                                                                                                                                                                                                                                                                                                                                                                                                                                                                                                                                                                                                                                                                                 | Compressor Step Height     | 8.25" (21 cm)      |  |

| Compressor Step Width | 15.75" (40 cm) |
|-----------------------|----------------|
| Compressor Step Depth | 7.0" (18 cm)   |

ELEC. CORD