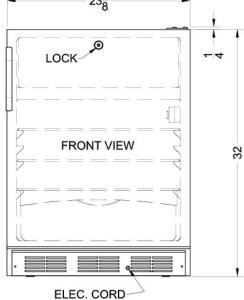

### **AL650LBI Specifications:**

| Overview                            |                       |
|-------------------------------------|-----------------------|
| Height of Cabinet                   | 32.0" (81 cm)         |
| Height to Hinge Cap                 | 32.25" (82 cm)        |
| Width                               | 23.63" (60 cm)        |
| Depth                               | 23.5" (60 cm)         |
| Depth with Handle                   | 24.75" (63 cm)        |
| Depth with door at 90°              | 45.63" (116 cm)       |
| Capacity                            | 5.1 cu.ft. (144<br>L) |
| Defrost Type                        | Cycle                 |
| Door                                | White                 |
| Cabinet                             | White                 |
| US Electrical Safety                | UL                    |
| Canadian Electrical Safety          | ULC                   |
| Amps                                | 1.3                   |
| Voltage/Frequency                   | 115 V AC/60 Hz        |
| Weight                              | 100.0 lbs. (45 kg)    |
| Parts & Labor Warranty              | 1 Year                |
| Compressor Warranty                 | 5 Years               |
| UPC                                 | 761101017099          |
| Refrigerator-Freezer                |                       |
| Door Swing                          | RHD                   |
| Reversible                          | Yes                   |
| Adjustable Shelves                  | Yes                   |
| Crisper Qty                         | 1                     |
| Crisper Finish                      | Transparent           |
| Crisper Cover                       | Glass                 |
| Interior Light                      | Yes                   |
| Refrigerator - Interior Height      | 19.5" (50 cm)         |
| Refrigerator - Interior Width       | 20.5" (52 cm)         |
| Refrigerator - Interior Depth       | 17.0" (43 cm)         |
| Refrigerator - Shelf Type           | Wire                  |
| Refrigerator - Shelf Qty            | 2                     |
| Refrigerator - Full Door<br>Shelves | 3                     |
| Freezer - Interior Height           | 5.0" (13 cm)          |
| Freezer - Interior Width            | 19.0" (48 cm)         |
| Freezer - Interior Depth            | 11.5" (29 cm)         |
| Thermostat Type                     | Dial                  |
|                                     |                       |

| Exterior      |
|---------------|
| R134a         |
| 2.6 oz.       |
| 285.0         |
| 70.0          |
| 4             |
| 7.0" (18 cm)  |
| 20.5" (52 cm) |
| 5.0" (13 cm)  |
|               |