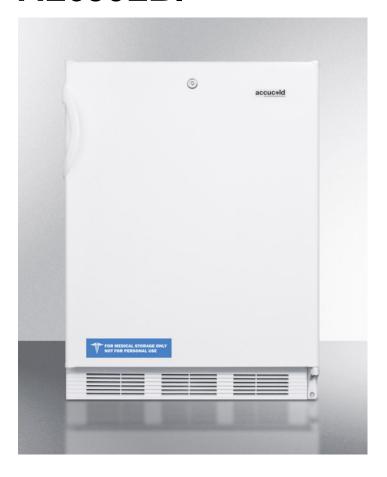

# AL650LBI

32.25" x 23.63" x 23.5" (H x W x D)

Built-in undercounter ADA compliant refrigerator-freezer for general purpose use, with dual evaporator cooling, cycle defrost, lock, and white exterior

### **Highlights:**

32" height for use under lower ADA compliant counters

Flexible design allows built-in or freestanding use in 24" spaces

Improved temperature performance with our unique dual evaporator cooling