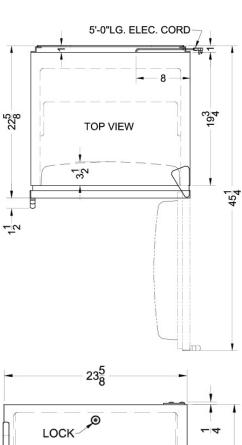

### **AL650LBI Specifications:**

| Overview                            |                       |
|-------------------------------------|-----------------------|
| Height of Cabinet                   | 32.0" (81 cm)         |
| Height to Hinge Cap                 | 32.25" (82 cm)        |
| Width                               | 23.63" (60 cm)        |
| Depth                               | 23.5" (60 cm)         |
| Depth with Handle                   | 24.75" (63 cm)        |
| Depth with door at 90°              | 45.63" (116 cm)       |
| Capacity                            | 5.1 cu.ft. (144<br>L) |
| Defrost Type                        | Cycle                 |
| Door                                | White                 |
| Cabinet                             | White                 |
| US Electrical Safety                | UL                    |
| Canadian Electrical Safety          | ULC                   |
| Amps                                | 1.3                   |
| Voltage/Frequency                   | 115 V AC/60 Hz        |
| Weight                              | 100.0 lbs. (45 kg)    |
| Parts & Labor Warranty              | 1 Year                |
| Compressor Warranty                 | 5 Years               |
| UPC                                 | 761101017099          |
| Refrigerator-Freezer                |                       |
| Door Swing                          | RHD                   |
| Reversible                          | Yes                   |
| Adjustable Shelves                  | Yes                   |
| Crisper Qty                         | 1                     |
| Crisper Finish                      | Transparent           |
| Crisper Cover                       | Glass                 |
| Interior Light                      | Yes                   |
| Refrigerator - Interior Height      | 19.5" (50 cm)         |
| Refrigerator - Interior Width       | 20.5" (52 cm)         |
| Refrigerator - Interior Depth       | 17.0" (43 cm)         |
| Refrigerator - Shelf Type           | Wire                  |
| Refrigerator - Shelf Qty            | 2                     |
| Refrigerator - Full Door<br>Shelves | 3                     |
| Freezer - Interior Height           | 5.0" (13 cm)          |
| Freezer - Interior Width            | 19.0" (48 cm)         |
| Freezer - Interior Depth            | 11.5" (29 cm)         |
| Thermostat Type                     | Dial                  |
|                                     |                       |

| Exterior      |
|---------------|
| R134a         |
| 2.6 oz.       |
| 285.0         |
| 70.0          |
| 4             |
| 7.0" (18 cm)  |
| 20.5" (52 cm) |
| 5.0" (13 cm)  |
|               |