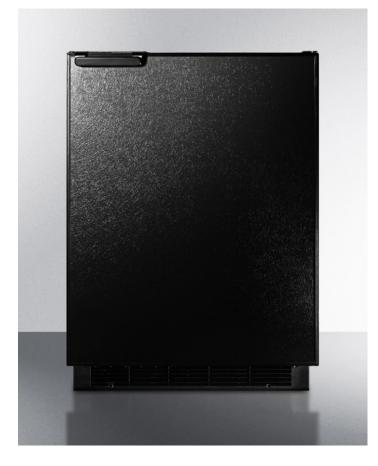

#### 34.75" x 23.75" x 24.5" (H x W x D)

Built-in undercounter refrigerator-freezer with large capacity and manual defrost in black finish

#### **Highlights:**

Flexible design allows built-in or freestanding use

Perfectly sized to fit under counters and in tight 24 inch spaces

True 6 c.f. storage capacity inside

#### **Product Features:**

| Slim undercounter dimensions | Less than 24 inches wide to fit tight spaces                                                                  |
|------------------------------|---------------------------------------------------------------------------------------------------------------|
| Built-in capable             | Make the best use of space by installing your appliance under the counter                                     |
| Fully finished black cabinet | Allows the unit to be used freestanding                                                                       |
| Manual defrost               | No temperature fluctuations with a manual defrost system that keeps the cold inside                           |
| Large capacity               | 6 full c.f. of space inside                                                                                   |
| Adjustable shelves           | Rearrange your refrigerator space to accommodate all shapes and sizes or remove shelves for a simple clean-up |
| Door storage                 | Store large bottles right on the door for easy access                                                         |
| Reversible door              | Keep your options flexible with a reversible door that's easy to switch when your arrangement changes         |
| Interior light               | Automatically illuminates when you open the door                                                              |