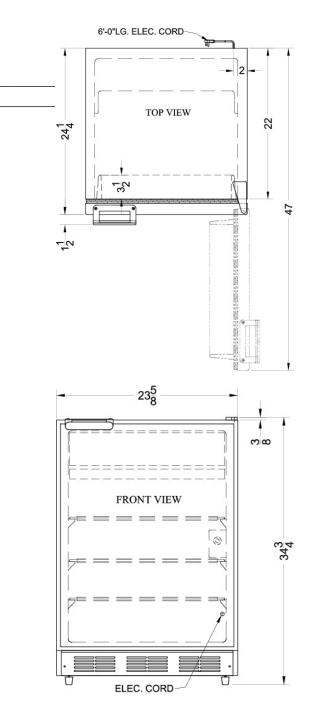

### **BI605B Specifications:**

Low Side PSI Level Legs

| Overview                                                                                                                                                                                                                                                                           |                                                                                                                        |
|------------------------------------------------------------------------------------------------------------------------------------------------------------------------------------------------------------------------------------------------------------------------------------|------------------------------------------------------------------------------------------------------------------------|
| Height of Cabinet                                                                                                                                                                                                                                                                  | 34.38" (87 cm)                                                                                                         |
| Height to Hinge Cap                                                                                                                                                                                                                                                                | 34.75" (88 cm)                                                                                                         |
| Width                                                                                                                                                                                                                                                                              | 23.75" (60 cm)                                                                                                         |
| Depth                                                                                                                                                                                                                                                                              | 24.5" (62 cm)                                                                                                          |
| Depth with door at 90°                                                                                                                                                                                                                                                             | 47.0" (119 cm)                                                                                                         |
| Capacity                                                                                                                                                                                                                                                                           | 6.1 cu.ft. (173<br>L)                                                                                                  |
| Defrost Type                                                                                                                                                                                                                                                                       | Manual                                                                                                                 |
| Door                                                                                                                                                                                                                                                                               | Black                                                                                                                  |
| Cabinet                                                                                                                                                                                                                                                                            | Black                                                                                                                  |
| US Electrical Safety                                                                                                                                                                                                                                                               | UL                                                                                                                     |
| Energy Usage/Year                                                                                                                                                                                                                                                                  | 342.0kWh/year                                                                                                          |
| Amps                                                                                                                                                                                                                                                                               | 0.9                                                                                                                    |
| Voltage/Frequency                                                                                                                                                                                                                                                                  | 115 V AC/60 Hz                                                                                                         |
| Weight                                                                                                                                                                                                                                                                             | 120.0 lbs. (54<br>kg)                                                                                                  |
| Parts & Labor Warranty                                                                                                                                                                                                                                                             | 1 Year                                                                                                                 |
| Compressor Warranty                                                                                                                                                                                                                                                                | 5 Years                                                                                                                |
| UPC                                                                                                                                                                                                                                                                                | 761101012094                                                                                                           |
| Refrigerator-Freezer                                                                                                                                                                                                                                                               |                                                                                                                        |
| Door Swing                                                                                                                                                                                                                                                                         | RHD                                                                                                                    |
| Reversible                                                                                                                                                                                                                                                                         | Yes                                                                                                                    |
| Adjustable Shelves                                                                                                                                                                                                                                                                 | Yes                                                                                                                    |
| Interior Light                                                                                                                                                                                                                                                                     | Yes                                                                                                                    |
| Refrigerator - Interior Height                                                                                                                                                                                                                                                     |                                                                                                                        |
| 5                                                                                                                                                                                                                                                                                  | 20.25" (51 cm)                                                                                                         |
| Refrigerator - Interior Width                                                                                                                                                                                                                                                      | 20.25" (51 cm)<br>21.0" (53 cm)                                                                                        |
|                                                                                                                                                                                                                                                                                    | . ,                                                                                                                    |
| Refrigerator - Interior Width                                                                                                                                                                                                                                                      | 21.0" (53 cm)                                                                                                          |
| Refrigerator - Interior Width<br>Refrigerator - Interior Depth                                                                                                                                                                                                                     | 21.0" (53 cm)<br>20.5" (52 cm)                                                                                         |
| Refrigerator - Interior Width<br>Refrigerator - Interior Depth<br>Refrigerator - Shelf Type                                                                                                                                                                                        | 21.0" (53 cm)<br>20.5" (52 cm)<br>Wire                                                                                 |
| Refrigerator - Interior Width<br>Refrigerator - Interior Depth<br>Refrigerator - Shelf Type<br>Refrigerator - Shelf Qty<br>Refrigerator - Full Door                                                                                                                                | 21.0" (53 cm)<br>20.5" (52 cm)<br>Wire<br>3                                                                            |
| Refrigerator - Interior Width<br>Refrigerator - Interior Depth<br>Refrigerator - Shelf Type<br>Refrigerator - Shelf Qty<br>Refrigerator - Full Door<br>Shelves                                                                                                                     | 21.0" (53 cm)<br>20.5" (52 cm)<br>Wire<br>3<br>3                                                                       |
| Refrigerator - Interior Width<br>Refrigerator - Interior Depth<br>Refrigerator - Shelf Type<br>Refrigerator - Shelf Qty<br>Refrigerator - Full Door<br>Shelves<br>Freezer - Interior Height                                                                                        | 21.0" (53 cm)<br>20.5" (52 cm)<br>Wire<br>3<br>3<br>5.0" (13 cm)                                                       |
| Refrigerator - Interior Width<br>Refrigerator - Interior Depth<br>Refrigerator - Shelf Type<br>Refrigerator - Shelf Qty<br>Refrigerator - Full Door<br>Shelves<br>Freezer - Interior Height<br>Freezer - Interior Width                                                            | 21.0" (53 cm)<br>20.5" (52 cm)<br>Wire<br>3<br>3<br>5.0" (13 cm)<br>21.0" (53 cm)                                      |
| Refrigerator - Interior Width<br>Refrigerator - Interior Depth<br>Refrigerator - Shelf Type<br>Refrigerator - Shelf Qty<br>Refrigerator - Full Door<br>Shelves<br>Freezer - Interior Height<br>Freezer - Interior Width<br>Freezer - Interior Depth                                | 21.0" (53 cm)<br>20.5" (52 cm)<br>Wire<br>3<br>3<br>5.0" (13 cm)<br>21.0" (53 cm)<br>20.5" (52 cm)                     |
| Refrigerator - Interior Width<br>Refrigerator - Interior Depth<br>Refrigerator - Shelf Type<br>Refrigerator - Shelf Qty<br>Refrigerator - Full Door<br>Shelves<br>Freezer - Interior Height<br>Freezer - Interior Width<br>Freezer - Interior Depth<br>Thermostat Type             | 21.0" (53 cm)<br>20.5" (52 cm)<br>Wire<br>3<br>3<br>5.0" (13 cm)<br>21.0" (53 cm)<br>20.5" (52 cm)<br>Dial             |
| Refrigerator - Interior Width<br>Refrigerator - Interior Depth<br>Refrigerator - Shelf Type<br>Refrigerator - Shelf Qty<br>Refrigerator - Full Door<br>Shelves<br>Freezer - Interior Height<br>Freezer - Interior Width<br>Freezer - Interior Depth<br>Thermostat Type<br>Fan Type | 21.0" (53 cm)<br>20.5" (52 cm)<br>Wire<br>3<br>3<br>5.0" (13 cm)<br>21.0" (53 cm)<br>20.5" (52 cm)<br>Dial<br>Exterior |