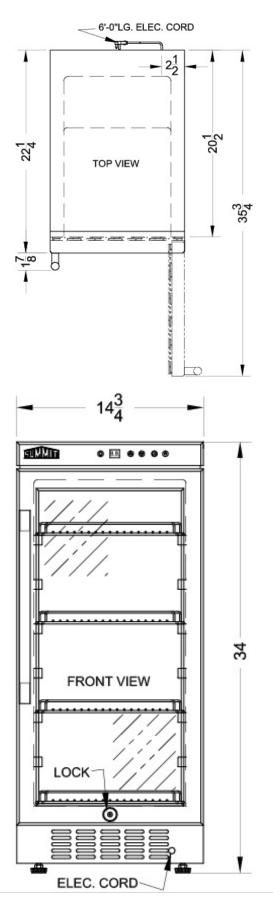

## **SCR1536**

34" x 14.75" x 22.25" (H x W x D)

DISCONTINUED: Replaced by the SCR1536BG

## **SCR1536 Specifications:**

| Overview                   |                    |  |
|----------------------------|--------------------|--|
| Height of Cabinet          | 34.0" (86 cm)      |  |
| Width                      | 14.75" (37 cm)     |  |
| Depth                      | 22.25" (57 cm)     |  |
| Capacity                   | 2.94 cu.ft. (83 L) |  |
| Defrost Type               | Automatic          |  |
| Door                       | Glass              |  |
| Cabinet                    | Black              |  |
| US Electrical Safety       | ETL                |  |
| Canadian Electrical Safety | ETL-C              |  |
| Energy Usage/Year          | 368.0kWh/year      |  |
| Amps                       | 1.2                |  |
| Voltage/Frequency          | 115 V AC/60 Hz     |  |
| Weight                     | 77.0 lbs. (35 kg)  |  |
| Parts & Labor Warranty     | 1 Year             |  |
| Compressor Warranty        | 5 Years            |  |
| UPC                        | 761101022048       |  |
| Refrigerator Features      |                    |  |
| Door Swing                 | RHD                |  |
| Reversible                 | Yes                |  |
| Shelf Type                 | Chrome             |  |
| Shelf Qty                  | 3                  |  |
| Thermostat Type            | Digital            |  |
| Refrigerant Type           | R134a              |  |
| Refrigerant Amount         | 1.4oz.             |  |
| High Side PSI              | 270.0              |  |
| Low Side PSI               | 103.0              |  |
| Level Legs Qty             | 4                  |  |
| Interior Light             | Yes                |  |
| Dimensions                 |                    |  |
| Interior Height            | 25.5" (65 cm)      |  |
| Interior Width             | 12.0" (30 cm)      |  |
| Interior Depth             | 17.5" (44 cm)      |  |
| Compressor Step Height     | 4.5" (11 cm)       |  |
| Compressor Step Width      | 12.0" (30 cm)      |  |
| Compressor Step Depth      | 5.0" (13 cm)       |  |
|                            |                    |  |