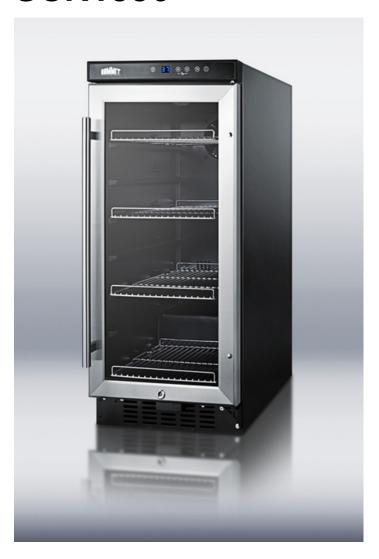

## **SCR1536**

34" x 14.75" x 22.25" (H x W x D)

DISCONTINUED: Replaced by the SCR1536BG

## **Highlights:**

Just under 15" wide for an easy fit, with a flush back design to save space

Flexible design allows built-in or freestanding use under counters

Digital thermostat offers precise and convenient temperature control

## **Product Features:**

| Built-in capable                                                 | Make the best use of space by installing your appliance under the counter                                                 |
|------------------------------------------------------------------|---------------------------------------------------------------------------------------------------------------------------|
| Fully finished black cabinet                                     | Allows the unit to be used freestanding                                                                                   |
| Glass door with stainless steel trim                             | Provides a full display of stored contents with a heat-safe double tempered design                                        |
| Factory installed lock                                           | Keyed security on the door                                                                                                |
| Digital thermostat                                               | Electronic controls for precise temperature management.                                                                   |
| Digital display                                                  | Temperature readout can be shown in Celsius or Fahrenheit                                                                 |
| LED lighting                                                     | Gentle illumination with an on/off switch                                                                                 |
| Automatic defrost                                                | Reduced maintenance with the convenience of auto defrost                                                                  |
| Adjustable chrome shelves SUMMIT APPLIANCE DIVISION, FELIX STORE | Rearrange interior space to accommodate all sizes or remove shelves for simple cleanup CH, INC.   ISO 9001:2015 Certified |