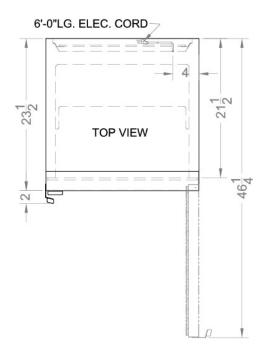

## **SCR1300**

73" x 23.63" x 23.5" (H x W x D)

Commercial full-sized beverage merchandiser with automatic defrost in slim width

## **SCR1300 Specifications:**

| Overview                                                                                                                                                                                                       |                                                                                                           |
|----------------------------------------------------------------------------------------------------------------------------------------------------------------------------------------------------------------|-----------------------------------------------------------------------------------------------------------|
| Height of Cabinet                                                                                                                                                                                              | 73.0" (185 cm)                                                                                            |
| Width                                                                                                                                                                                                          | 23.63" (60 cm)                                                                                            |
| Depth                                                                                                                                                                                                          | 23.5" (60 cm)                                                                                             |
| Capacity                                                                                                                                                                                                       | 13.0 cu.ft. (368 L)                                                                                       |
| Defrost Type                                                                                                                                                                                                   | Automatic                                                                                                 |
| Door                                                                                                                                                                                                           | Glass                                                                                                     |
| Cabinet                                                                                                                                                                                                        | White                                                                                                     |
| US Electrical Safety                                                                                                                                                                                           | ETL                                                                                                       |
| Canadian Electrical<br>Safety                                                                                                                                                                                  | ETL-C                                                                                                     |
| Sanitation                                                                                                                                                                                                     | ETL-S                                                                                                     |
| Amps                                                                                                                                                                                                           | 5.4                                                                                                       |
| Voltage/Frequency                                                                                                                                                                                              | 115 V AC/60 Hz                                                                                            |
| Parts & Labor<br>Warranty                                                                                                                                                                                      | 1 Year                                                                                                    |
| Compressor<br>Warranty                                                                                                                                                                                         | 5 Years                                                                                                   |
| UPC                                                                                                                                                                                                            | 761101002729                                                                                              |
| Refrigerator Features                                                                                                                                                                                          |                                                                                                           |
| Door Swing                                                                                                                                                                                                     | RHD                                                                                                       |
|                                                                                                                                                                                                                |                                                                                                           |
| Reversible                                                                                                                                                                                                     | Reversible w/ Optional<br>Hinge                                                                           |
| Reversible Shelf Type                                                                                                                                                                                          |                                                                                                           |
|                                                                                                                                                                                                                | Hinge                                                                                                     |
| Shelf Type                                                                                                                                                                                                     | Hinge<br>Wire                                                                                             |
| Shelf Type Shelf Qty                                                                                                                                                                                           | Hinge<br>Wire<br>4                                                                                        |
| Shelf Type Shelf Qty Adjustable Shelves                                                                                                                                                                        | Hinge<br>Wire<br>4<br>Yes                                                                                 |
| Shelf Type Shelf Qty Adjustable Shelves Thermostat Type                                                                                                                                                        | Hinge Wire  4  Yes  Dial                                                                                  |
| Shelf Type Shelf Qty Adjustable Shelves Thermostat Type Refrigerant Type                                                                                                                                       | Hinge Wire 4 Yes Dial R134a                                                                               |
| Shelf Type Shelf Qty Adjustable Shelves Thermostat Type Refrigerant Type Refrigerant Amount                                                                                                                    | Hinge Wire 4 Yes Dial R134a 5.2oz.                                                                        |
| Shelf Type Shelf Qty Adjustable Shelves Thermostat Type Refrigerant Type Refrigerant Amount High Side PSI                                                                                                      | Hinge Wire  4  Yes  Dial  R134a  5.2oz.  430.0                                                            |
| Shelf Type Shelf Qty Adjustable Shelves Thermostat Type Refrigerant Type Refrigerant Amount High Side PSI Low Side PSI                                                                                         | Hinge Wire  4  Yes  Dial  R134a  5.2oz.  430.0  87.0                                                      |
| Shelf Type Shelf Qty Adjustable Shelves Thermostat Type Refrigerant Type Refrigerant Amount High Side PSI Low Side PSI Interior Light                                                                          | Hinge Wire  4  Yes  Dial  R134a  5.2oz.  430.0  87.0                                                      |
| Shelf Type Shelf Qty Adjustable Shelves Thermostat Type Refrigerant Type Refrigerant Amount High Side PSI Low Side PSI Interior Light Dimensions                                                               | Hinge Wire  4  Yes  Dial  R134a  5.2oz.  430.0  87.0  Yes                                                 |
| Shelf Type Shelf Qty Adjustable Shelves Thermostat Type Refrigerant Type Refrigerant Amount High Side PSI Low Side PSI Interior Light Dimensions Interior Height                                               | Hinge Wire  4  Yes Dial R134a 5.2oz. 430.0 87.0 Yes                                                       |
| Shelf Type Shelf Qty Adjustable Shelves Thermostat Type Refrigerant Type Refrigerant Amount High Side PSI Low Side PSI Interior Light Dimensions Interior Height Interior Width                                | Hinge Wire  4  Yes  Dial  R134a  5.2oz.  430.0  87.0  Yes  62.5" (159 cm)  19.25" (49 cm)                 |
| Shelf Type Shelf Qty Adjustable Shelves Thermostat Type Refrigerant Type Refrigerant Amount High Side PSI Low Side PSI Interior Light Dimensions Interior Height Interior Width Interior Depth Compressor Step | Hinge Wire  4  Yes  Dial  R134a  5.2oz.  430.0  87.0  Yes  62.5" (159 cm)  19.25" (49 cm)  17.25" (44 cm) |