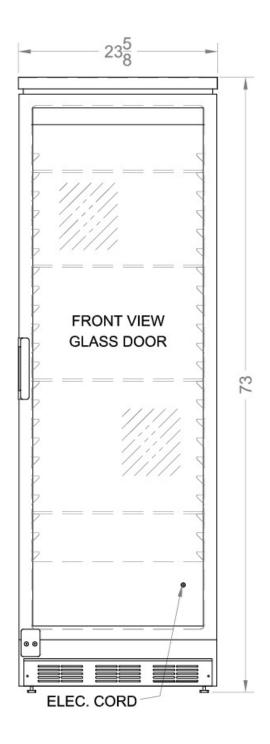

## **SCR1300**

73" x 23.63" x 23.5" (H x W x D)

Commercial full-sized beverage merchandiser with automatic defrost in slim width

## **SCR1300 Specifications:**

| Overview                                                                                                                                                                                                       |                                                                                                           |
|----------------------------------------------------------------------------------------------------------------------------------------------------------------------------------------------------------------|-----------------------------------------------------------------------------------------------------------|
| Height of Cabinet                                                                                                                                                                                              | 73.0" (185 cm)                                                                                            |
| Width                                                                                                                                                                                                          | 23.63" (60 cm)                                                                                            |
| Depth                                                                                                                                                                                                          | 23.5" (60 cm)                                                                                             |
| Capacity                                                                                                                                                                                                       | 13.0 cu.ft. (368 L)                                                                                       |
| Defrost Type                                                                                                                                                                                                   | Automatic                                                                                                 |
| Door                                                                                                                                                                                                           | Glass                                                                                                     |
| Cabinet                                                                                                                                                                                                        | White                                                                                                     |
| US Electrical Safety                                                                                                                                                                                           | ETL                                                                                                       |
| Canadian Electrical<br>Safety                                                                                                                                                                                  | ETL-C                                                                                                     |
| Sanitation                                                                                                                                                                                                     | ETL-S                                                                                                     |
| Amps                                                                                                                                                                                                           | 5.4                                                                                                       |
| Voltage/Frequency                                                                                                                                                                                              | 115 V AC/60 Hz                                                                                            |
| Parts & Labor<br>Warranty                                                                                                                                                                                      | 1 Year                                                                                                    |
| Compressor<br>Warranty                                                                                                                                                                                         | 5 Years                                                                                                   |
| UPC                                                                                                                                                                                                            | 761101002729                                                                                              |
| Refrigerator Features                                                                                                                                                                                          |                                                                                                           |
| Door Swing                                                                                                                                                                                                     | RHD                                                                                                       |
|                                                                                                                                                                                                                |                                                                                                           |
| Reversible                                                                                                                                                                                                     | Reversible w/ Optional<br>Hinge                                                                           |
| Reversible Shelf Type                                                                                                                                                                                          |                                                                                                           |
|                                                                                                                                                                                                                | Hinge                                                                                                     |
| Shelf Type                                                                                                                                                                                                     | Hinge<br>Wire                                                                                             |
| Shelf Type Shelf Qty                                                                                                                                                                                           | Hinge<br>Wire<br>4                                                                                        |
| Shelf Type Shelf Qty Adjustable Shelves                                                                                                                                                                        | Hinge<br>Wire<br>4<br>Yes                                                                                 |
| Shelf Type Shelf Qty Adjustable Shelves Thermostat Type                                                                                                                                                        | Hinge Wire  4  Yes  Dial                                                                                  |
| Shelf Type Shelf Qty Adjustable Shelves Thermostat Type Refrigerant Type                                                                                                                                       | Hinge Wire 4 Yes Dial R134a                                                                               |
| Shelf Type Shelf Qty Adjustable Shelves Thermostat Type Refrigerant Type Refrigerant Amount                                                                                                                    | Hinge Wire 4 Yes Dial R134a 5.2oz.                                                                        |
| Shelf Type Shelf Qty Adjustable Shelves Thermostat Type Refrigerant Type Refrigerant Amount High Side PSI                                                                                                      | Hinge Wire  4  Yes  Dial  R134a  5.2oz.  430.0                                                            |
| Shelf Type Shelf Qty Adjustable Shelves Thermostat Type Refrigerant Type Refrigerant Amount High Side PSI Low Side PSI                                                                                         | Hinge Wire  4  Yes  Dial  R134a  5.2oz.  430.0  87.0                                                      |
| Shelf Type Shelf Qty Adjustable Shelves Thermostat Type Refrigerant Type Refrigerant Amount High Side PSI Low Side PSI Interior Light                                                                          | Hinge Wire  4  Yes  Dial  R134a  5.2oz.  430.0  87.0                                                      |
| Shelf Type Shelf Qty Adjustable Shelves Thermostat Type Refrigerant Type Refrigerant Amount High Side PSI Low Side PSI Interior Light Dimensions                                                               | Hinge Wire  4  Yes  Dial  R134a  5.2oz.  430.0  87.0  Yes                                                 |
| Shelf Type Shelf Qty Adjustable Shelves Thermostat Type Refrigerant Type Refrigerant Amount High Side PSI Low Side PSI Interior Light Dimensions Interior Height                                               | Hinge Wire  4  Yes Dial R134a 5.2oz. 430.0 87.0 Yes                                                       |
| Shelf Type Shelf Qty Adjustable Shelves Thermostat Type Refrigerant Type Refrigerant Amount High Side PSI Low Side PSI Interior Light Dimensions Interior Height Interior Width                                | Hinge Wire  4  Yes  Dial  R134a  5.2oz.  430.0  87.0  Yes  62.5" (159 cm)  19.25" (49 cm)                 |
| Shelf Type Shelf Qty Adjustable Shelves Thermostat Type Refrigerant Type Refrigerant Amount High Side PSI Low Side PSI Interior Light Dimensions Interior Height Interior Width Interior Depth Compressor Step | Hinge Wire  4  Yes  Dial  R134a  5.2oz.  430.0  87.0  Yes  62.5" (159 cm)  19.25" (49 cm)  17.25" (44 cm) |