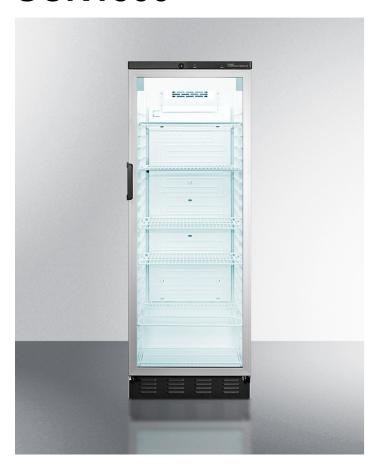

## **SCR1300**

73" x 23.63" x 23.5" (H x W x D)

Commercial full-sized beverage merchandiser with automatic defrost in slim width

## **Highlights:**

Full fluorescent light keeps all items on display to help increase impulse sales

Tropicalized glass door design keeps products wellpreserved, even in hot temperatures

Factory installed lock offers added security