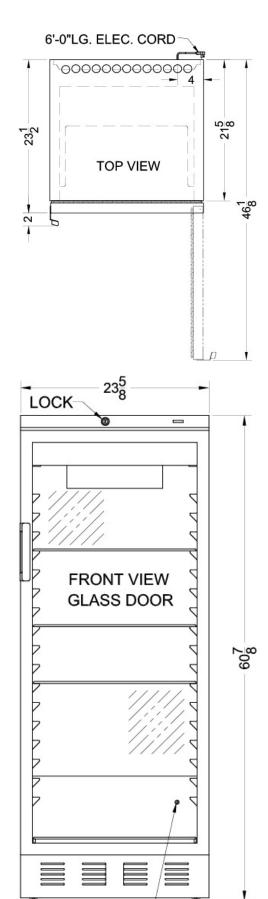

## **SCR1150 Specifications:**

| Overview                                                                                                                                            |                                              |  |  |
|-----------------------------------------------------------------------------------------------------------------------------------------------------|----------------------------------------------|--|--|
| Height of Cabinet                                                                                                                                   | 61.0" (155 cm)                               |  |  |
| Width                                                                                                                                               | 23.63" (60 cm)                               |  |  |
| Depth                                                                                                                                               | 23.5" (60 cm)                                |  |  |
| Depth with Handle                                                                                                                                   | 25.5" (65 cm)                                |  |  |
| Depth with door at 90°                                                                                                                              | 46.13" (117 cm)                              |  |  |
| Capacity                                                                                                                                            | 11.0 cu.ft. (311 L)                          |  |  |
| Defrost Type                                                                                                                                        | Automatic                                    |  |  |
| Door                                                                                                                                                | Glass                                        |  |  |
| Cabinet                                                                                                                                             | White                                        |  |  |
| US Electrical Safety                                                                                                                                | ETL                                          |  |  |
| Canadian Electrical<br>Safety                                                                                                                       | ETL-C                                        |  |  |
| Sanitation                                                                                                                                          | ETL-S                                        |  |  |
| Amps                                                                                                                                                | 5.4                                          |  |  |
| Voltage/Frequency                                                                                                                                   | 115 V AC/60 Hz                               |  |  |
| Weight                                                                                                                                              | 175.0 lbs. (79 kg)                           |  |  |
| Parts & Labor<br>Warranty                                                                                                                           | 1 Year                                       |  |  |
| Compressor<br>Warranty                                                                                                                              | 5 Years                                      |  |  |
| UPC                                                                                                                                                 | 761101001470                                 |  |  |
| Refrigerator Features                                                                                                                               |                                              |  |  |
| Door Swing                                                                                                                                          | RHD                                          |  |  |
| Reversible                                                                                                                                          | Reversible w/ Optional<br>Hinge              |  |  |
| Shelf Type                                                                                                                                          |                                              |  |  |
|                                                                                                                                                     | Wire                                         |  |  |
| Shelf Qty                                                                                                                                           | Wire 4                                       |  |  |
|                                                                                                                                                     |                                              |  |  |
| Shelf Qty                                                                                                                                           | 4                                            |  |  |
| Shelf Qty Adjustable Shelves                                                                                                                        | 4<br>Yes                                     |  |  |
| Shelf Qty Adjustable Shelves Thermostat Type                                                                                                        | 4<br>Yes<br>Dial                             |  |  |
| Shelf Qty Adjustable Shelves Thermostat Type Refrigerant Type                                                                                       | 4 Yes Dial R134a                             |  |  |
| Shelf Qty Adjustable Shelves Thermostat Type Refrigerant Type Refrigerant Amount                                                                    | Yes Dial R134a 4.1oz.                        |  |  |
| Shelf Qty Adjustable Shelves Thermostat Type Refrigerant Type Refrigerant Amount High Side PSI                                                      | 4 Yes Dial R134a 4.1oz. 430.0                |  |  |
| Shelf Qty Adjustable Shelves Thermostat Type Refrigerant Type Refrigerant Amount High Side PSI Low Side PSI                                         | 4<br>Yes<br>Dial<br>R134a<br>4.1oz.<br>430.0 |  |  |
| Shelf Qty Adjustable Shelves Thermostat Type Refrigerant Type Refrigerant Amount High Side PSI Low Side PSI Level Legs Qty                          | 4 Yes Dial R134a 4.1oz. 430.0 87.0           |  |  |
| Shelf Qty Adjustable Shelves Thermostat Type Refrigerant Type Refrigerant Amount High Side PSI Low Side PSI Level Legs Qty Wheel Qty                | 4 Yes Dial R134a 4.1oz. 430.0 87.0 2         |  |  |
| Shelf Qty Adjustable Shelves Thermostat Type Refrigerant Type Refrigerant Amount High Side PSI Low Side PSI Level Legs Qty Wheel Qty Interior Light | 4 Yes Dial R134a 4.1oz. 430.0 87.0 2         |  |  |

| Interior Depth            | 17.5" (44 cm) |
|---------------------------|---------------|
| Compressor Step<br>Height | 4.5" (11 cm)  |
| Compressor Step<br>Width  | 20.5" (52 cm) |
| Compressor Step<br>Depth  | 5.0" (13 cm)  |