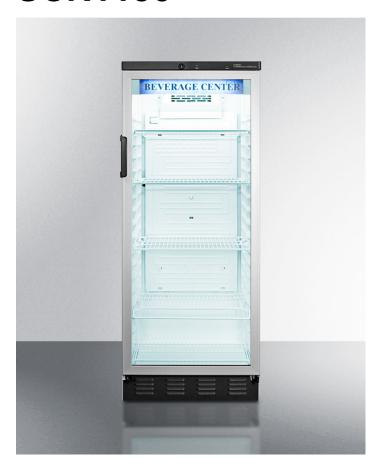

## **SCR1150**

61" x 23.63" x 23.5" (H x W x D)

Full-sized glass door beverage merchandiser with lock in slim width

## **Highlights:**

Commercially listed to NSF-7 standards and meets UL-471

Maximum visibility with fluorescent lighting behind a weather-safe glass door

Save time and energy with low maintenance automatic defrost

## **Product Features:**

| Automatic defrost               | Reduced maintenance with auto defrost system                                                                  |  |
|---------------------------------|---------------------------------------------------------------------------------------------------------------|--|
| Double pane tempered glass door | Tropicalized design protects contents from ambient hot temperatures                                           |  |
| Factory installed lock          | Keyed lock for a secure interior                                                                              |  |
| Adjustable shelves              | Rearrange your refrigerator space to accommodate all shapes and sizes or remove shelves for a simple clean-up |  |
| Fluorescent lighting            | Rocker switch light to fully illuminate the interior                                                          |  |
| Thin-line design                | Limited space is no problem for our thin-line models, designed specifically for those hard-to-fit spots       |  |
| Large capacity                  | Full 11 c.f. of room inside, with storage down to the floor                                                   |  |
| Adjustable thermostat           | Manage the interior temperature with ease and accuracy                                                        |  |
| Commercially approved           | ETL-S listed to ANSI-NSF Standard 7 for use in commercial establishments                                      |  |