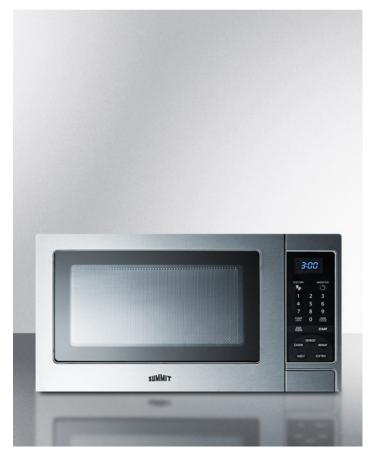

### 11" x 18.88" x 14.25" (H x W x D)

Stainless steel microwave oven with digital touch controls; replaces SCM852

#### **Highlights:**

Perfectly sized for compact applications

Brushed stainless steel exterior offers unique style

Easy-to-clean interior made of polished stainless steel

#### **Product Features:**

| Brushed stainless steel cabinet   | Subtle shade with all the durability of stainless steel              |
|-----------------------------------|----------------------------------------------------------------------|
| Polished stainless steel interior | Elegant interior is simple to clean                                  |
| Multiple power levels             | Variable power options let you get the right heat for each dish      |
| Glass turntable                   | Included with unit for optimum rotation                              |
| End of cycle buzzer               | An audible signal lets you know when the time is up                  |
| Clock                             | Digital display of time                                              |
| Digital touchpad                  | Includes automatic settings for popcorn, butter, defrosting and more |