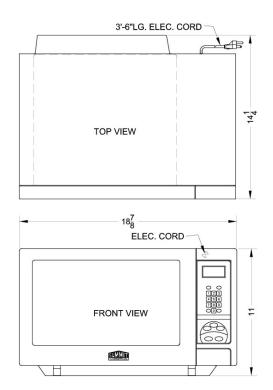

### 11" x 18.88" x 14.25" (H x W x D)

Stainless steel microwave oven with digital touch controls; replaces SCM852

#### SCM853 Specifications:

| Nominal Height                 | 11.0" (20.em)     |
|--------------------------------|-------------------|
|                                | 11.0" (28 cm)     |
| Height of Cabinet              | 11.0" (28 cm)     |
| Nominal Width                  | 19.0" (48 cm)     |
| Width                          | 18.88" (48 cm)    |
| Nominal Depth                  | 15.0" (38 cm)     |
| Depth                          | 14.25" (36 cm)    |
| Capacity                       | 0.9 cu.ft. (25 L) |
| Door                           | Stainless Steel   |
| Cabinet                        | Stainless Steel   |
| US Electrical Safety           | UL                |
| Canadian Electrical Safety     | ULC               |
| Amps                           | 12.0              |
| Voltage/Frequency 1            | 15 V AC/60 Hz     |
| Weight 3                       | 0.0 lbs. (14 kg)  |
| Parts & Labor Warranty         | 90 Days           |
| UPC                            | 761101002941      |
| Microwave                      |                   |
| Туре                           | Countertop        |
| Wattage                        | 900.0             |
| Controls                       | Digital           |
| Digital Display                | Yes               |
| Turntable Diameter             | 10.5" (27 cm)     |
| Specialized Cooking<br>Buttons | Yes               |
| Interior Height                | 7.75" (20 cm)     |
| Interior Width                 | 12.5" (32 cm)     |
| Interior Depth                 | 11.38" (29 cm)    |