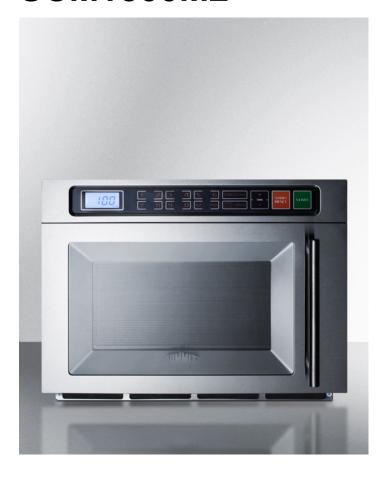

## SCM1800M2

16" x 19.25" x 23.75" (H x W x D)

Dual magnetron commercial microwave in stainless steel

## **Highlights:**

Commercially approved to NSF standards with a heavy duty design specially featured for the foodservice industry

Stainless steel construction ensures long-lasting durability in busy settings

## **Product Features:**

| Stainless steel construction | Durable construction inside and out for heavy duty use in high traffic areas                                                    |  |
|------------------------------|---------------------------------------------------------------------------------------------------------------------------------|--|
| Dual magnetron design        | Two sources of microwave heat ensure faster cooking with increased power                                                        |  |
| Commercially listed          | Approved to NSF standards for use in the foodservice industry                                                                   |  |
| Removable shelf              | Heavy duty ceramic board lets you cook more items with its innovative shelf design, maximizing the 1.1 cu.ft. interior          |  |
| Digital controls             | Intuitive digital touch controls with large LED readout for easy cooking                                                        |  |
| One-touch cooking programs   | Save up to 20 cooking programs for fast and intuitive use                                                                       |  |
| Multiple power levels        | 10 levels of heating allow you to find the perfect heat setting for every item                                                  |  |
| Multi-stage cooking          | More flexibility when cooking with programmable settings to adjust heat as you cook                                             |  |
| Operations count             | Allows the user to analyze the usage of the microwave and its saved cooking programs for a better understanding of traffic flow |  |