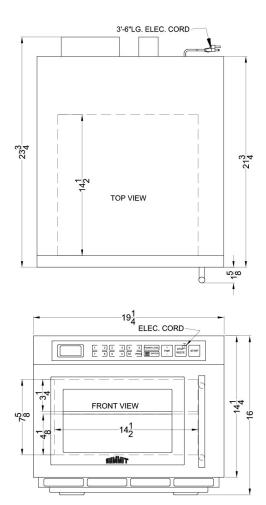

## **SCM1800M2 Specifications:**

| Overview                   |                   |  |
|----------------------------|-------------------|--|
| Height of Cabinet          | 16.0" (41 cm)     |  |
| Width                      | 19.25" (49 cm)    |  |
| Depth                      | 23.75" (60 cm)    |  |
| Depth with Handle          | 25.38" (64 cm)    |  |
| Depth with door at 90°     | 41.75" (106 cm)   |  |
| Capacity                   | 1.1 cu.ft. (31 L) |  |
| Cabinet                    | Stainless Steel   |  |
| US Electrical Safety       | ETL               |  |
| Canadian Electrical Safety | ETL-C             |  |
| Sanitation                 | ETL-S             |  |
| Amps                       | 15.0              |  |
| Voltage/Frequency          | 220 V AC/60 Hz    |  |
| Weight                     | 76.0 lbs. (34 kg) |  |
| Parts & Labor Warranty     | 90 Days           |  |
| UPC                        | 761101031552      |  |
| Microwave                  |                   |  |
| Туре                       | Countertop        |  |
| Wattage                    | 1800.0            |  |
| Controls                   | Digital           |  |
| Digital Display            | Yes               |  |