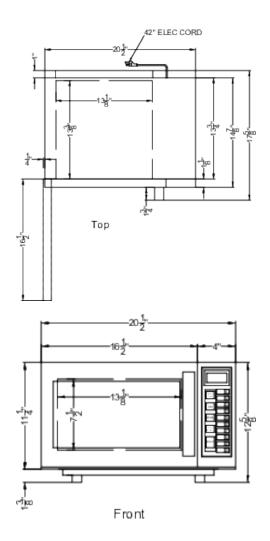

#### 12.63" x 20.5" x 15.88" (H x W x D)

1000W microwave with stainless steel exterior and interior

## SCM1000SS Specifications:

| Overview                   |                   |
|----------------------------|-------------------|
| Nominal Height             | 13.0" (33 cm)     |
| Height of Cabinet          | 12.63" (32 cm)    |
| Nominal Width              | 21.0" (53 cm)     |
| Width                      | 20.5" (52 cm)     |
| Width with Door Open       | 20.75" (53 cm)    |
| Nominal Depth              | 16.0" (41 cm)     |
| Depth                      | 15.88" (40 cm)    |
| Depth with Handle          | 17.63" (45 cm)    |
| Depth with door at 90°     | 31.25" (79 cm)    |
| Capacity                   | 0.9 cu.ft. (25 L) |
| Door                       | Stainless Steel   |
| Cabinet                    | Stainless Steel   |
| US Electrical Safety       | UL                |
| Canadian Electrical Safety | ULC               |
| Sanitation                 | ETL-S             |
| Voltage/Frequency          | 115 V AC/60 Hz    |
| Weight                     | 39.0 lbs. (18 kg) |
| Parts & Labor Warranty     | 90 Days           |
| UPC                        | 761101022925      |
| Microwave                  |                   |
| Туре                       | Countertop        |
| Wattage                    | 1000.0            |
| Controls                   | Digital           |
| Digital Display            | Yes               |
| Interior Height            | 7.5" (19 cm)      |
| Interior Width             | 13.13" (33 cm)    |
| Interior Depth             | 13.38" (34 cm)    |