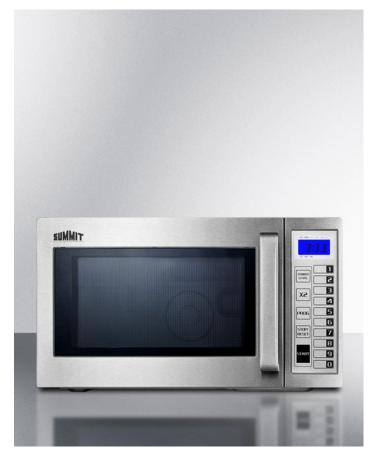

#### Commercially listed ETL-S listed to NSF-4 commercial standards **Commercial Microwave** Countertop microwave approved to NSF-4 Stainless steel construction Interior and exterior in brushed stainless steel **Digital controls** Easy time settings with touch buttons Saved cooking settings Save your commonly used cooking programs in a few quick steps Operations count Includes function to display how many times the oven has been used Child lock Easy to set optional locking function Digital display Convenient timer readout

#### 12.63" x 20.5" x 15.88" (H x W x D)

1000W microwave with stainless steel exterior and interior

#### **Highlights:**

Commercially approved to NSF standards

Stainless steel exterior and interior

Intuitive digital controls allow you to store settings for faster cooking

 $\sim$ 