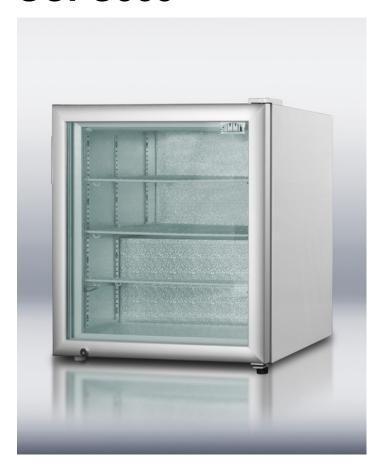

## **SCFU385**

27" x 24" x 21" (H x W x D)

DISCONTINUED: Replaced by SCFU386

## **Highlights:**

Self-closing glass door saves energy and provides maximum visibility

Full fluorescent light illuminates items for a tempting view

Conveniently sized for placement above or below counters

## **Product Features:**

| Commercially approved     | ETL-S Approved to ANSI-NSF Standard 7                                                                                |
|---------------------------|----------------------------------------------------------------------------------------------------------------------|
| Wrap-around cooling       | Frozen food stays frozen with a stable cold temperature throughout the freezer                                       |
| Manual defrost operation  | No temperature fluctuations with a static manual defrost system that keeps the cold inside                           |
| Self-closing door         | Save energy with a door that stays closed after use                                                                  |
| Front-mounted lock        | Keep contents secure with a key lock on the door                                                                     |
| Full fluorescent lighting | A back ON/OFF switch controls this tube lamp that illuminates the entire interior                                    |
| Glass door                | Display products behind a solid glass door for an easy and tempting view                                             |
| Adjustable thermostat     | Adjust the temperature using a screwdriver or tool on the back of the unit to prevent accidental temperature changes |
| Adjustable shelves        | Rearrange your freezer space to accommodate all shapes and sizes or remove shelves for a simple clean-up             |