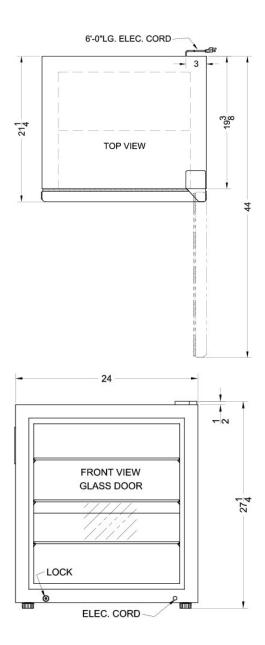

## **SCFU385**

27" x 24" x 21" (H x W x D)

DISCONTINUED: Replaced by SCFU386

## **SCFU385 Specifications:**

| Overview                                                                                                                                                          |                                                                               |
|-------------------------------------------------------------------------------------------------------------------------------------------------------------------|-------------------------------------------------------------------------------|
| Height of Cabinet                                                                                                                                                 | 27.0" (69 cm)                                                                 |
| Width                                                                                                                                                             | 24.0" (61 cm)                                                                 |
| Depth                                                                                                                                                             | 21.0" (53 cm)                                                                 |
| Capacity                                                                                                                                                          | 3.5 cu.ft. (99 L)                                                             |
| Defrost Type                                                                                                                                                      | Manual                                                                        |
| Door                                                                                                                                                              | Glass                                                                         |
| Cabinet                                                                                                                                                           | Gray                                                                          |
| US Electrical Safety                                                                                                                                              | ETL                                                                           |
| Canadian Electrical Safety                                                                                                                                        | ETL-C                                                                         |
| Sanitation                                                                                                                                                        | ETL-S                                                                         |
| Amps                                                                                                                                                              | 3.6                                                                           |
| Voltage/Frequency                                                                                                                                                 | 115 V AC/60 Hz                                                                |
| Parts & Labor Warranty                                                                                                                                            | 1 Year                                                                        |
| Compressor Warranty                                                                                                                                               | 5 Years                                                                       |
| UPC                                                                                                                                                               | 761101021430                                                                  |
|                                                                                                                                                                   |                                                                               |
| Freezer                                                                                                                                                           |                                                                               |
| Freezer Door Swing                                                                                                                                                | RHD                                                                           |
|                                                                                                                                                                   | RHD<br>No                                                                     |
| Door Swing                                                                                                                                                        |                                                                               |
| Door Swing Reversible                                                                                                                                             | No                                                                            |
| Door Swing Reversible Interior Height                                                                                                                             | No<br>21.0" (53 cm)                                                           |
| Door Swing Reversible Interior Height Interior Width                                                                                                              | No<br>21.0" (53 cm)<br>19.5" (50 cm)                                          |
| Door Swing Reversible Interior Height Interior Width Interior Depth                                                                                               | No<br>21.0" (53 cm)<br>19.5" (50 cm)<br>17.0" (43 cm)                         |
| Door Swing Reversible Interior Height Interior Width Interior Depth Shelf Type                                                                                    | No<br>21.0" (53 cm)<br>19.5" (50 cm)<br>17.0" (43 cm)<br>Wire                 |
| Door Swing Reversible Interior Height Interior Width Interior Depth Shelf Type Shelf Qty                                                                          | No<br>21.0" (53 cm)<br>19.5" (50 cm)<br>17.0" (43 cm)<br>Wire                 |
| Door Swing Reversible Interior Height Interior Width Interior Depth Shelf Type Shelf Qty Adjustable Shelves                                                       | No<br>21.0" (53 cm)<br>19.5" (50 cm)<br>17.0" (43 cm)<br>Wire<br>3<br>Yes     |
| Door Swing Reversible Interior Height Interior Width Interior Depth Shelf Type Shelf Qty Adjustable Shelves Thermostat Type                                       | No 21.0" (53 cm) 19.5" (50 cm) 17.0" (43 cm) Wire 3 Yes Dial                  |
| Door Swing Reversible Interior Height Interior Width Interior Depth Shelf Type Shelf Qty Adjustable Shelves Thermostat Type Interior Light                        | No 21.0" (53 cm) 19.5" (50 cm) 17.0" (43 cm) Wire 3 Yes Dial Yes              |
| Door Swing Reversible Interior Height Interior Width Interior Depth Shelf Type Shelf Qty Adjustable Shelves Thermostat Type Interior Light Compressor Step Height | No 21.0" (53 cm) 19.5" (50 cm) 17.0" (43 cm) Wire 3 Yes Dial Yes 9.5" (24 cm) |