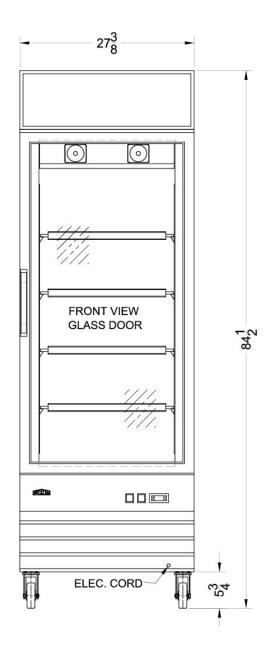

## SCFU1510 Specifications:

| Height of Cabinet<br>Width                                                                    |                                                     |
|-----------------------------------------------------------------------------------------------|-----------------------------------------------------|
| Width                                                                                         | 84.5" (215 cm)                                      |
|                                                                                               | 27.38" (70 cm)                                      |
| Depth                                                                                         | 26.0" (66 cm)                                       |
| Depth with Handle                                                                             | 27.5" (70 cm)                                       |
| Depth with door at 90°                                                                        | 52.75" (134 cm)                                     |
| Capacity                                                                                      | 13.0 cu.ft. (368 L)                                 |
| Defrost Type                                                                                  | Frost-Free                                          |
| Door                                                                                          | Glass                                               |
| Cabinet                                                                                       | White                                               |
| US Electrical Safety                                                                          | ETL                                                 |
| Canadian Electrical<br>Safety                                                                 | ETL-C                                               |
| Sanitation                                                                                    | ETL-S                                               |
| Amps                                                                                          | 10.5                                                |
| Voltage/Frequency                                                                             | 115 V AC/60 Hz                                      |
| Weight                                                                                        | 242.0 lbs. (110<br>kg)                              |
| Parts & Labor Warranty                                                                        | 1 Year                                              |
| Compressor Warranty                                                                           | 5 Years                                             |
| UPC                                                                                           | 761101023335                                        |
| Freezer                                                                                       |                                                     |
| Door Swing                                                                                    | RHD                                                 |
| Reversible                                                                                    | No                                                  |
| Shelf Type                                                                                    | Wire                                                |
|                                                                                               |                                                     |
| Shelf Qty                                                                                     | 4                                                   |
|                                                                                               | 4<br>Yes                                            |
| Shelf Qty                                                                                     | · · · · · · · · · · · · · · · · · · ·               |
| Shelf Qty<br>Adjustable Shelves                                                               | Yes                                                 |
| Shelf Qty<br>Adjustable Shelves<br>Thermostat Type                                            | Yes                                                 |
| Shelf Qty   Adjustable Shelves   Thermostat Type   Interior Light                             | Yes<br>Digital<br>Yes                               |
| Shelf Qty   Adjustable Shelves   Thermostat Type   Interior Light   Fan Type                  | Yes<br>Digital<br>Yes<br>Interior                   |
| Shelf QtyAdjustable ShelvesThermostat TypeInterior LightFan TypeRefrigerant Type              | Yes<br>Digital<br>Yes<br>Interior<br>R404a          |
| Shelf QtyAdjustable ShelvesThermostat TypeInterior LightFan TypeRefrigerant TypeHigh Side PSI | Yes<br>Digital<br>Yes<br>Interior<br>R404a<br>350.0 |