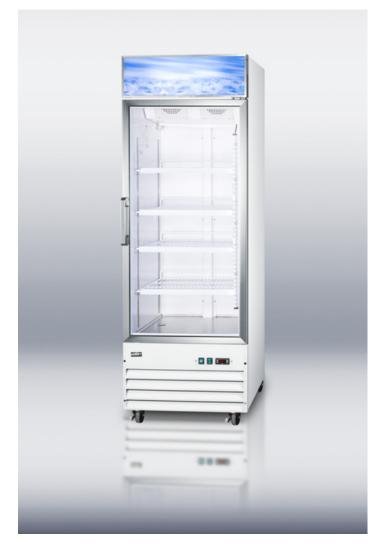

# SCFU1510

#### 84.5" x 27.38" x 26" (H x W x D)

Large capacity upright glass door freezer for commercial use, with digital thermostat and frost-free operation

### **Highlights:**

ETL-S listed for commercial use

Self-closing door prevents accidents from exposing contents to room temperature

True frost-free operation saves on maintenance by preventing icy buildup

### **Product Features:**

| Commercially listed                                                                                           | ETL-S listed to NSF standards for commercial use                                                                                              |
|---------------------------------------------------------------------------------------------------------------|-----------------------------------------------------------------------------------------------------------------------------------------------|
| Frost-free operation                                                                                          | No-frost convenience requires no manual defrosting                                                                                            |
| Digital thermostat                                                                                            | Electronic controls for precise temperature management, with temperature readout and controls externally located for added convenience        |
| Self-closing door                                                                                             | Ideal for busy commercial settings, where customers and staff don't always have the chance to ensure the door is closed                       |
| Double pane thermal glass door                                                                                | Heat-safe design offers full display of interior                                                                                              |
| Cantilevered shelves                                                                                          | Rearrange freezer space to accommodate a variety of sizes                                                                                     |
| Light box                                                                                                     | Illuminated canopy lets you insert your own decal                                                                                             |
| Interior light<br>SUMMIT APPLIANCE DIVISION, FELIX STOR<br>ଫିସ୍ଥିରିଙ୍ଗାson Avenue Bronx, NY 10474 USA TEL 718 | LED lighting provides full view of stored products<br>CH, INC.   ISO 9001:2015 Certified<br>-89% Ref States Certified www.summitappliance.com |