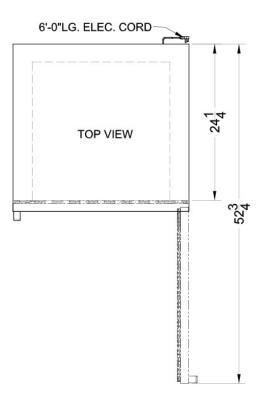

## SCFU1510 Specifications:

| Height of Cabinet<br>Width                                                                    |                                                     |
|-----------------------------------------------------------------------------------------------|-----------------------------------------------------|
| Width                                                                                         | 84.5" (215 cm)                                      |
|                                                                                               | 27.38" (70 cm)                                      |
| Depth                                                                                         | 26.0" (66 cm)                                       |
| Depth with Handle                                                                             | 27.5" (70 cm)                                       |
| Depth with door at 90°                                                                        | 52.75" (134 cm)                                     |
| Capacity                                                                                      | 13.0 cu.ft. (368 L)                                 |
| Defrost Type                                                                                  | Frost-Free                                          |
| Door                                                                                          | Glass                                               |
| Cabinet                                                                                       | White                                               |
| US Electrical Safety                                                                          | ETL                                                 |
| Canadian Electrical<br>Safety                                                                 | ETL-C                                               |
| Sanitation                                                                                    | ETL-S                                               |
| Amps                                                                                          | 10.5                                                |
| Voltage/Frequency                                                                             | 115 V AC/60 Hz                                      |
| Weight                                                                                        | 242.0 lbs. (110<br>kg)                              |
| Parts & Labor Warranty                                                                        | 1 Year                                              |
| Compressor Warranty                                                                           | 5 Years                                             |
| UPC                                                                                           | 761101023335                                        |
| Freezer                                                                                       |                                                     |
| Door Swing                                                                                    | RHD                                                 |
| Reversible                                                                                    | No                                                  |
| Shelf Type                                                                                    | Wire                                                |
|                                                                                               |                                                     |
| Shelf Qty                                                                                     | 4                                                   |
|                                                                                               | 4<br>Yes                                            |
| Shelf Qty                                                                                     | · · · · · · · · · · · · · · · · · · ·               |
| Shelf Qty<br>Adjustable Shelves                                                               | Yes                                                 |
| Shelf Qty<br>Adjustable Shelves<br>Thermostat Type                                            | Yes                                                 |
| Shelf Qty   Adjustable Shelves   Thermostat Type   Interior Light                             | Yes<br>Digital<br>Yes                               |
| Shelf Qty   Adjustable Shelves   Thermostat Type   Interior Light   Fan Type                  | Yes<br>Digital<br>Yes<br>Interior                   |
| Shelf QtyAdjustable ShelvesThermostat TypeInterior LightFan TypeRefrigerant Type              | Yes<br>Digital<br>Yes<br>Interior<br>R404a          |
| Shelf QtyAdjustable ShelvesThermostat TypeInterior LightFan TypeRefrigerant TypeHigh Side PSI | Yes<br>Digital<br>Yes<br>Interior<br>R404a<br>350.0 |