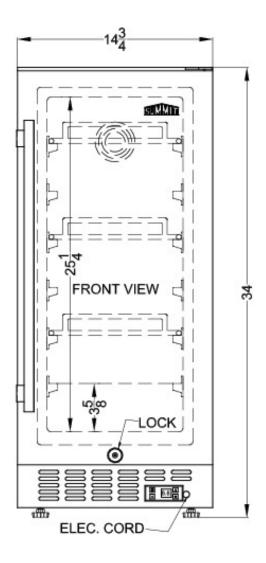

### **SCFF1537B Specifications:**

| Overview                                                                                                                                                                                              |                                                                                                                           |  |  |
|-------------------------------------------------------------------------------------------------------------------------------------------------------------------------------------------------------|---------------------------------------------------------------------------------------------------------------------------|--|--|
| Height of Cabinet                                                                                                                                                                                     | 34.0" (86 cm)                                                                                                             |  |  |
| Width                                                                                                                                                                                                 | 14.75" (37 cm)                                                                                                            |  |  |
| Depth                                                                                                                                                                                                 | 22.75" (58 cm)                                                                                                            |  |  |
| Depth with Handle                                                                                                                                                                                     | 24.63" (63 cm)                                                                                                            |  |  |
| Depth with door at 90°                                                                                                                                                                                | 36.25" (92 cm)                                                                                                            |  |  |
| Capacity                                                                                                                                                                                              | 2.45 cu.ft. (69 L)                                                                                                        |  |  |
| Defrost Type                                                                                                                                                                                          | Frost-Free                                                                                                                |  |  |
| Door                                                                                                                                                                                                  | Black                                                                                                                     |  |  |
| Cabinet                                                                                                                                                                                               | Black                                                                                                                     |  |  |
| US Electrical Safety                                                                                                                                                                                  | ETL                                                                                                                       |  |  |
| Canadian Electrical<br>Safety                                                                                                                                                                         | ETL-C                                                                                                                     |  |  |
| Sanitation                                                                                                                                                                                            | ETL-S                                                                                                                     |  |  |
| Energy Usage/Year                                                                                                                                                                                     | 320.0kWh/year                                                                                                             |  |  |
| Amps                                                                                                                                                                                                  | 0.8                                                                                                                       |  |  |
| Voltage/Frequency                                                                                                                                                                                     | 115 V AC/60 Hz                                                                                                            |  |  |
| Weight                                                                                                                                                                                                | 63.0 lbs. (29 kg)                                                                                                         |  |  |
| Parts & Labor Warranty                                                                                                                                                                                | 1 Year                                                                                                                    |  |  |
| Compressor Warranty                                                                                                                                                                                   | 5 Years                                                                                                                   |  |  |
| UPC                                                                                                                                                                                                   | 761101003856                                                                                                              |  |  |
|                                                                                                                                                                                                       |                                                                                                                           |  |  |
| Freezer                                                                                                                                                                                               |                                                                                                                           |  |  |
| Freezer  Door Swing                                                                                                                                                                                   | RHD                                                                                                                       |  |  |
|                                                                                                                                                                                                       | RHD<br>Yes                                                                                                                |  |  |
| Door Swing                                                                                                                                                                                            |                                                                                                                           |  |  |
| Door Swing Reversible                                                                                                                                                                                 | Yes                                                                                                                       |  |  |
| Door Swing Reversible Interior Height                                                                                                                                                                 | Yes 25.25" (64 cm)                                                                                                        |  |  |
| Door Swing Reversible Interior Height Interior Width                                                                                                                                                  | Yes<br>25.25" (64 cm)<br>10.25" (26 cm)                                                                                   |  |  |
| Door Swing  Reversible  Interior Height  Interior Width  Interior Depth                                                                                                                               | Yes<br>25.25" (64 cm)<br>10.25" (26 cm)<br>16.38" (42 cm)                                                                 |  |  |
| Door Swing Reversible Interior Height Interior Width Interior Depth Shelf Type                                                                                                                        | Yes 25.25" (64 cm) 10.25" (26 cm) 16.38" (42 cm) Chrome                                                                   |  |  |
| Door Swing Reversible Interior Height Interior Width Interior Depth Shelf Type Shelf Qty                                                                                                              | Yes 25.25" (64 cm) 10.25" (26 cm) 16.38" (42 cm) Chrome                                                                   |  |  |
| Door Swing Reversible Interior Height Interior Width Interior Depth Shelf Type Shelf Qty Adjustable Shelves                                                                                           | Yes 25.25" (64 cm) 10.25" (26 cm) 16.38" (42 cm) Chrome 3 Yes                                                             |  |  |
| Door Swing Reversible Interior Height Interior Width Interior Depth Shelf Type Shelf Qty Adjustable Shelves Thermostat Type                                                                           | Yes 25.25" (64 cm) 10.25" (26 cm) 16.38" (42 cm) Chrome 3 Yes Digital                                                     |  |  |
| Door Swing Reversible Interior Height Interior Width Interior Depth Shelf Type Shelf Qty Adjustable Shelves Thermostat Type Interior Light                                                            | Yes 25.25" (64 cm) 10.25" (26 cm) 16.38" (42 cm) Chrome 3 Yes Digital Yes Interior and                                    |  |  |
| Door Swing Reversible Interior Height Interior Width Interior Depth Shelf Type Shelf Qty Adjustable Shelves Thermostat Type Interior Light Fan Type                                                   | Yes 25.25" (64 cm) 10.25" (26 cm) 16.38" (42 cm) Chrome 3 Yes Digital Yes Interior and Exterior                           |  |  |
| Door Swing Reversible Interior Height Interior Width Interior Depth Shelf Type Shelf Qty Adjustable Shelves Thermostat Type Interior Light Fan Type Refrigerant Type                                  | Yes 25.25" (64 cm) 10.25" (26 cm) 16.38" (42 cm) Chrome 3 Yes Digital Yes Interior and Exterior R600a                     |  |  |
| Door Swing Reversible Interior Height Interior Width Interior Depth Shelf Type Shelf Qty Adjustable Shelves Thermostat Type Interior Light Fan Type Refrigerant Type Refrigerant Amount               | Yes  25.25" (64 cm)  10.25" (26 cm)  16.38" (42 cm)  Chrome  3  Yes  Digital  Yes  Interior and Exterior  R600a  0.88 oz. |  |  |
| Door Swing Reversible Interior Height Interior Width Interior Depth Shelf Type Shelf Qty Adjustable Shelves Thermostat Type Interior Light Fan Type Refrigerant Type Refrigerant Amount High Side PSI | Yes 25.25" (64 cm) 10.25" (26 cm) 16.38" (42 cm) Chrome 3 Yes Digital Yes Interior and Exterior R600a 0.88 oz. 270.0      |  |  |

| Compressor Step Width | 10.25" (26 cm) |
|-----------------------|----------------|
| Compressor Step Depth | 4.63" (12 cm)  |