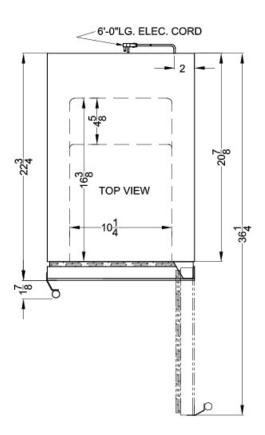

### **SCFF1537B Specifications:**

| Overview                                                                                                                                                                                              |                                                                                                                           |  |  |
|-------------------------------------------------------------------------------------------------------------------------------------------------------------------------------------------------------|---------------------------------------------------------------------------------------------------------------------------|--|--|
| Height of Cabinet                                                                                                                                                                                     | 34.0" (86 cm)                                                                                                             |  |  |
| Width                                                                                                                                                                                                 | 14.75" (37 cm)                                                                                                            |  |  |
| Depth                                                                                                                                                                                                 | 22.75" (58 cm)                                                                                                            |  |  |
| Depth with Handle                                                                                                                                                                                     | 24.63" (63 cm)                                                                                                            |  |  |
| Depth with door at 90°                                                                                                                                                                                | 36.25" (92 cm)                                                                                                            |  |  |
| Capacity                                                                                                                                                                                              | 2.45 cu.ft. (69 L)                                                                                                        |  |  |
| Defrost Type                                                                                                                                                                                          | Frost-Free                                                                                                                |  |  |
| Door                                                                                                                                                                                                  | Black                                                                                                                     |  |  |
| Cabinet                                                                                                                                                                                               | Black                                                                                                                     |  |  |
| US Electrical Safety                                                                                                                                                                                  | ETL                                                                                                                       |  |  |
| Canadian Electrical<br>Safety                                                                                                                                                                         | ETL-C                                                                                                                     |  |  |
| Sanitation                                                                                                                                                                                            | ETL-S                                                                                                                     |  |  |
| Energy Usage/Year                                                                                                                                                                                     | 320.0kWh/year                                                                                                             |  |  |
| Amps                                                                                                                                                                                                  | 0.8                                                                                                                       |  |  |
| Voltage/Frequency                                                                                                                                                                                     | 115 V AC/60 Hz                                                                                                            |  |  |
| Weight                                                                                                                                                                                                | 63.0 lbs. (29 kg)                                                                                                         |  |  |
| Parts & Labor Warranty                                                                                                                                                                                | 1 Year                                                                                                                    |  |  |
| Compressor Warranty                                                                                                                                                                                   | 5 Years                                                                                                                   |  |  |
| UPC                                                                                                                                                                                                   | 761101003856                                                                                                              |  |  |
|                                                                                                                                                                                                       |                                                                                                                           |  |  |
| Freezer                                                                                                                                                                                               |                                                                                                                           |  |  |
| Freezer  Door Swing                                                                                                                                                                                   | RHD                                                                                                                       |  |  |
|                                                                                                                                                                                                       | RHD<br>Yes                                                                                                                |  |  |
| Door Swing                                                                                                                                                                                            |                                                                                                                           |  |  |
| Door Swing Reversible                                                                                                                                                                                 | Yes                                                                                                                       |  |  |
| Door Swing Reversible Interior Height                                                                                                                                                                 | Yes 25.25" (64 cm)                                                                                                        |  |  |
| Door Swing Reversible Interior Height Interior Width                                                                                                                                                  | Yes<br>25.25" (64 cm)<br>10.25" (26 cm)                                                                                   |  |  |
| Door Swing  Reversible  Interior Height  Interior Width  Interior Depth                                                                                                                               | Yes<br>25.25" (64 cm)<br>10.25" (26 cm)<br>16.38" (42 cm)                                                                 |  |  |
| Door Swing Reversible Interior Height Interior Width Interior Depth Shelf Type                                                                                                                        | Yes 25.25" (64 cm) 10.25" (26 cm) 16.38" (42 cm) Chrome                                                                   |  |  |
| Door Swing Reversible Interior Height Interior Width Interior Depth Shelf Type Shelf Qty                                                                                                              | Yes 25.25" (64 cm) 10.25" (26 cm) 16.38" (42 cm) Chrome                                                                   |  |  |
| Door Swing Reversible Interior Height Interior Width Interior Depth Shelf Type Shelf Qty Adjustable Shelves                                                                                           | Yes 25.25" (64 cm) 10.25" (26 cm) 16.38" (42 cm) Chrome 3 Yes                                                             |  |  |
| Door Swing Reversible Interior Height Interior Width Interior Depth Shelf Type Shelf Qty Adjustable Shelves Thermostat Type                                                                           | Yes 25.25" (64 cm) 10.25" (26 cm) 16.38" (42 cm) Chrome 3 Yes Digital                                                     |  |  |
| Door Swing Reversible Interior Height Interior Width Interior Depth Shelf Type Shelf Qty Adjustable Shelves Thermostat Type Interior Light                                                            | Yes 25.25" (64 cm) 10.25" (26 cm) 16.38" (42 cm) Chrome 3 Yes Digital Yes Interior and                                    |  |  |
| Door Swing Reversible Interior Height Interior Width Interior Depth Shelf Type Shelf Qty Adjustable Shelves Thermostat Type Interior Light Fan Type                                                   | Yes 25.25" (64 cm) 10.25" (26 cm) 16.38" (42 cm) Chrome 3 Yes Digital Yes Interior and Exterior                           |  |  |
| Door Swing Reversible Interior Height Interior Width Interior Depth Shelf Type Shelf Qty Adjustable Shelves Thermostat Type Interior Light Fan Type Refrigerant Type                                  | Yes 25.25" (64 cm) 10.25" (26 cm) 16.38" (42 cm) Chrome 3 Yes Digital Yes Interior and Exterior R600a                     |  |  |
| Door Swing Reversible Interior Height Interior Width Interior Depth Shelf Type Shelf Qty Adjustable Shelves Thermostat Type Interior Light Fan Type Refrigerant Type Refrigerant Amount               | Yes  25.25" (64 cm)  10.25" (26 cm)  16.38" (42 cm)  Chrome  3  Yes  Digital  Yes  Interior and Exterior  R600a  0.88 oz. |  |  |
| Door Swing Reversible Interior Height Interior Width Interior Depth Shelf Type Shelf Qty Adjustable Shelves Thermostat Type Interior Light Fan Type Refrigerant Type Refrigerant Amount High Side PSI | Yes 25.25" (64 cm) 10.25" (26 cm) 16.38" (42 cm) Chrome 3 Yes Digital Yes Interior and Exterior R600a 0.88 oz. 270.0      |  |  |

| Compressor Step Width | 10.25" (26 cm) |
|-----------------------|----------------|
| Compressor Step Depth | 4.63" (12 cm)  |