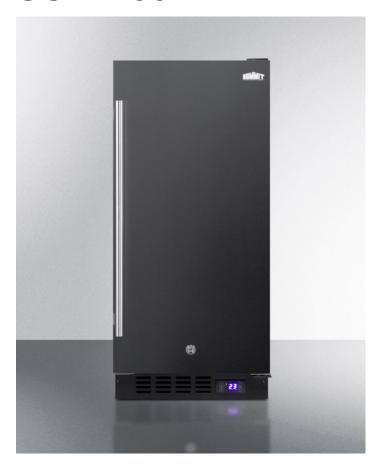

# SCFF1537B

34" x 14.75" x 22.75" (H x W x D)

15" wide frost-free freezer for built-in or freestanding use, with lock and digital thermostat

### **Highlights:**

Just under 15" wide for an easy fit, with a flush back design to save space

Fully frost-free for low maintenance operation

Flexible design allows built-in or freestanding use under counters

#### **Product Features:**

| Built-in capable                                                                           | Make the best use of space by installing your appliance under the counter                              |  |
|--------------------------------------------------------------------------------------------|--------------------------------------------------------------------------------------------------------|--|
| Commercially approved ETL-S listed to NSF-7 Standards for use in commercial establishments |                                                                                                        |  |
| Factory installed lock                                                                     | Keyed security on the door                                                                             |  |
| Digital thermostat                                                                         | Electronic controls for precise temperature management.                                                |  |
| Digital display                                                                            | Temperature readout can be shown in Celsius or Fahrenheit                                              |  |
| LED lighting                                                                               | Gentle illumination with an on/off switch                                                              |  |
| Frost-free operation                                                                       | Eliminates the need to manually defrost the interior                                                   |  |
| Adjustable chrome shelves                                                                  | Rearrange interior space to accommodate all sizes or remove shelves for simple cleanup                 |  |
| Reversible door                                                                            | Keep your options flexible with a reversible door that is easy to switch when your arrangement changes |  |