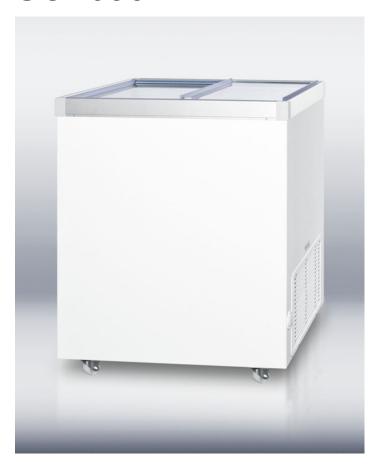

## **SCF630**

35" x 29" x 24" (H x W x D)

DISCONTINUED: Replaced by SCF632DT

## **Highlights:**

Meets UL Commercial Standard 471

Factory-installed lock provides security you can count on

Tempered glass lid offers full view of stored products

## **Product Features:**

| Sliding glass lid          | Strong tempered glass provides full view                         |  |
|----------------------------|------------------------------------------------------------------|--|
| Factory installed lock     | Trusted security with a keyed lock on the lid                    |  |
| Manual defrost             | Static cooling system for improved temperature stability         |  |
| Hammered aluminum interior | Durable and easy to clean                                        |  |
| Casters                    | Heavy duty wheels for smooth mobility                            |  |
| Adjustable thermostat      | Manage the temperature with ease and accuracy                    |  |
| Fan-cooled compressor      | Offers improved temperature performance throughout the interior  |  |
| 100% CFC Free              | Environmentally friendly design with no ozone-damaging chemicals |  |