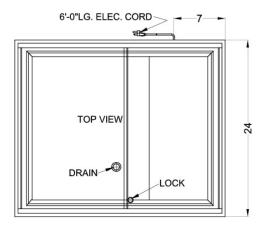

## **SCF630**

35" x 29" x 24" (H x W x D)

DISCONTINUED: Replaced by SCF632DT

## **SCF630 Specifications:**

| Overview               |                    |  |
|------------------------|--------------------|--|
| Height of Cabinet      | 35.0" (89 cm)      |  |
| Width                  | 29.0" (74 cm)      |  |
| Depth                  | 24.0" (61 cm)      |  |
| Capacity               | 6.5 cu.ft. (184 L) |  |
| Defrost Type           | Manual             |  |
| Door                   | Glass              |  |
| Cabinet                | White              |  |
| US Electrical Safety   | ETL                |  |
| Voltage/Frequency      | 115 V AC/60 Hz     |  |
| Parts & Labor Warranty | 1 Year             |  |
| Compressor Warranty    | 5 Years            |  |
| UPC                    | 761101003122       |  |
| Freezer                |                    |  |
| Door Swing             | Sliding            |  |
| Thermostat Type        | Dial               |  |