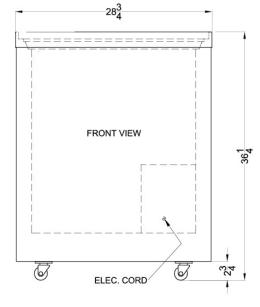

## **SCF630**

35" x 29" x 24" (H x W x D)

DISCONTINUED: Replaced by SCF632DT

## **SCF630 Specifications:**

| Overview               |                    |  |
|------------------------|--------------------|--|
| Height of Cabinet      | 35.0" (89 cm)      |  |
| Width                  | 29.0" (74 cm)      |  |
| Depth                  | 24.0" (61 cm)      |  |
| Capacity               | 6.5 cu.ft. (184 L) |  |
| Defrost Type           | Manual             |  |
| Door                   | Glass              |  |
| Cabinet                | White              |  |
| US Electrical Safety   | ETL                |  |
| Voltage/Frequency      | 115 V AC/60 Hz     |  |
| Parts & Labor Warranty | 1 Year             |  |
| Compressor Warranty    | 5 Years            |  |
| UPC                    | 761101003122       |  |
| Freezer                |                    |  |
| Door Swing             | Sliding            |  |
| Thermostat Type        | Dial               |  |