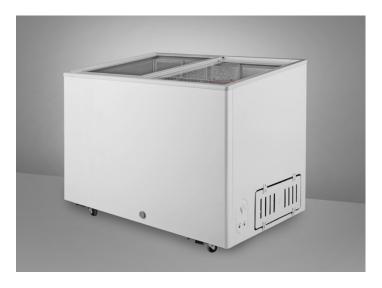

## **SCF1475S**

31.25" x 53.25" x 26" (H x W x D)

DISCONTINUED; Replaced by SCF1312DT

## **Highlights:**

Smooth sliding glass lid with angled design maximizes product visibility

Commercially approved for use in foodservice establishments

Durable exterior and deluxe interior

## **Product Features:**

| Commercially approved    | ETL-S Approved to ANSI-NSF Standard 7                                                                          |
|--------------------------|----------------------------------------------------------------------------------------------------------------|
| Sliding glass lid        | Slightly angled top provides deep view of interior contents                                                    |
| Manual defrost           | Static cooling system for improved temperature stability; temperature range between 0 and $20^{\circ}\text{F}$ |
| Front lock               | Keep contents secure with a key lock on the door                                                               |
| Drain                    | Included for your convenience                                                                                  |
| Adjustable thermostat    | Manage the interior temperature with ease and accuracy                                                         |
| Fan-cooled compressor    | Your freezer stays evenly cooled with a durable compressor under full warranty                                 |
| One piece interior liner | Enjoy easy clean-up with a one piece liner that won't hold a mess in hidden crevices                           |
| 100% CFC free            | Environmentally friendly design without ozone-damaging chemicals                                               |