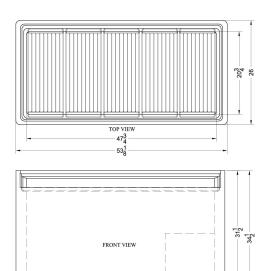

## **SCF1475S**

31.25" x 53.25" x 26" (H x W x D)

DISCONTINUED; Replaced by SCF1312DT

## **SCF1475S Specifications:**

| Overview                                                                                                                                                                         |                                                                                                            |
|----------------------------------------------------------------------------------------------------------------------------------------------------------------------------------|------------------------------------------------------------------------------------------------------------|
| Height of Cabinet                                                                                                                                                                | 31.25" (79 cm)                                                                                             |
| Width                                                                                                                                                                            | 53.25" (135 cm)                                                                                            |
| Depth                                                                                                                                                                            | 26.0" (66 cm)                                                                                              |
| Defrost Type                                                                                                                                                                     | Manual                                                                                                     |
| Door                                                                                                                                                                             | Glass                                                                                                      |
| Cabinet                                                                                                                                                                          | White                                                                                                      |
| US Electrical Safety                                                                                                                                                             | UL                                                                                                         |
| Sanitation                                                                                                                                                                       | ETL-S                                                                                                      |
| Amps                                                                                                                                                                             | 2.05                                                                                                       |
| Voltage/Frequency                                                                                                                                                                | 115 V AC/60 Hz                                                                                             |
| Weight                                                                                                                                                                           | 128.0 lbs. (58 kg)                                                                                         |
| Parts & Labor Warranty                                                                                                                                                           | 1 Year                                                                                                     |
| Compressor Warranty                                                                                                                                                              | 5 Years                                                                                                    |
|                                                                                                                                                                                  |                                                                                                            |
| UPC                                                                                                                                                                              | 761101022871                                                                                               |
| UPC Freezer                                                                                                                                                                      | 761101022871                                                                                               |
|                                                                                                                                                                                  | 761101022871<br>Sliding                                                                                    |
| Freezer                                                                                                                                                                          |                                                                                                            |
| Freezer Door Swing                                                                                                                                                               | Sliding                                                                                                    |
| Freezer  Door Swing Interior Height                                                                                                                                              | Sliding<br>26.75" (68 cm)                                                                                  |
| Preezer  Door Swing Interior Height Interior Width                                                                                                                               | Sliding<br>26.75" (68 cm)<br>47.75" (121 cm)                                                               |
| Freezer  Door Swing Interior Height Interior Width Interior Depth                                                                                                                | Sliding<br>26.75" (68 cm)<br>47.75" (121 cm)<br>21.0" (53 cm)                                              |
| Preezer  Door Swing Interior Height Interior Width Interior Depth Thermostat Type                                                                                                | Sliding<br>26.75" (68 cm)<br>47.75" (121 cm)<br>21.0" (53 cm)<br>Dial                                      |
| Freezer  Door Swing Interior Height Interior Width Interior Depth Thermostat Type Fan Type                                                                                       | Sliding 26.75" (68 cm) 47.75" (121 cm) 21.0" (53 cm) Dial Exterior                                         |
| Freezer  Door Swing Interior Height Interior Width Interior Depth Thermostat Type Fan Type Refrigerant Type                                                                      | Sliding 26.75" (68 cm) 47.75" (121 cm) 21.0" (53 cm) Dial Exterior R134a                                   |
| Preezer  Door Swing Interior Height Interior Width Interior Depth Thermostat Type Fan Type Refrigerant Type Refrigerant Amount                                                   | Sliding 26.75" (68 cm) 47.75" (121 cm) 21.0" (53 cm) Dial Exterior R134a 5.47 oz.                          |
| Preezer  Door Swing Interior Height Interior Width Interior Depth Thermostat Type Fan Type Refrigerant Type Refrigerant Amount High Side PSI                                     | Sliding 26.75" (68 cm) 47.75" (121 cm) 21.0" (53 cm) Dial Exterior R134a 5.47 oz. 250.0                    |
| Freezer  Door Swing Interior Height Interior Width Interior Depth Thermostat Type Fan Type Refrigerant Type Refrigerant Amount High Side PSI Low Side PSI                        | Sliding 26.75" (68 cm) 47.75" (121 cm) 21.0" (53 cm) Dial Exterior R134a 5.47 oz. 250.0 88.0               |
| Freezer  Door Swing Interior Height Interior Width Interior Depth Thermostat Type Fan Type Refrigerant Type Refrigerant Amount High Side PSI Low Side PSI Compressor Step Height | Sliding 26.75" (68 cm) 47.75" (121 cm) 21.0" (53 cm) Dial Exterior R134a 5.47 oz. 250.0 88.0 13.0" (33 cm) |