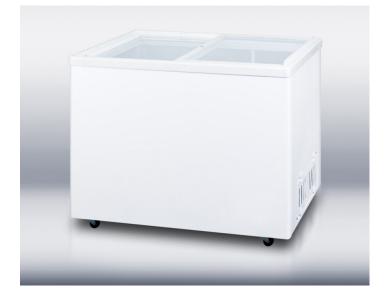

# **SCF1076**

### 33.38" x 42.63" x 26.25" (H x W x D)

Flat top sorbet freezer with 10.6 cu.ft. capacity and two baskets included

### **Highlights:**

ETL-S listed to NSF standards for use in commercial settings

Sliding glass lid includes keyed lock

Designed to operate between  $0^{\circ}$  and  $20^{\circ}$ F for the best conditions to serve sorbet