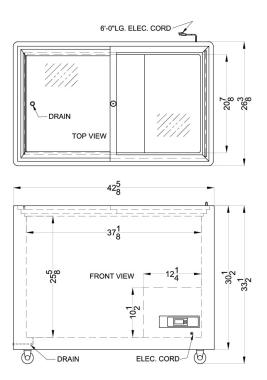

## SCF1076 Specifications:

| Overview                                                                                                               |                                                                  |
|------------------------------------------------------------------------------------------------------------------------|------------------------------------------------------------------|
| Height of Cabinet                                                                                                      | 33.38" (85 cm)                                                   |
| Width                                                                                                                  | 42.63" (108 cm)                                                  |
| Depth                                                                                                                  | 26.25" (67 cm)                                                   |
| Capacity                                                                                                               | 10.6 cu.ft. (300 L)                                              |
| Defrost Type                                                                                                           | Manual                                                           |
| Door                                                                                                                   | Glass                                                            |
| Cabinet                                                                                                                | White                                                            |
| US Electrical Safety                                                                                                   | ETL                                                              |
| Sanitation                                                                                                             | ETL-S                                                            |
| Amps                                                                                                                   | 3.3                                                              |
| Voltage/Frequency                                                                                                      | 115 V AC/60 Hz                                                   |
| Weight                                                                                                                 | 115.0 lbs. (52 kg)                                               |
| Parts & Labor Warranty                                                                                                 | 1 Year                                                           |
| Compressor Warranty                                                                                                    | 5 Years                                                          |
| UPC                                                                                                                    | 761101027272                                                     |
| Freezer                                                                                                                |                                                                  |
| Door Swing                                                                                                             | Sliding                                                          |
| Interior Height                                                                                                        | 25.63" (65 cm)                                                   |
|                                                                                                                        |                                                                  |
| Interior Width                                                                                                         | 37.13" (94 cm)                                                   |
| Interior Width Interior Depth                                                                                          | 37.13" (94 cm)<br>20.88" (53 cm)                                 |
|                                                                                                                        |                                                                  |
| Interior Depth                                                                                                         | 20.88" (53 cm)                                                   |
| Interior Depth<br>Thermostat Type                                                                                      | 20.88" (53 cm)<br>Dial                                           |
| Interior Depth<br>Thermostat Type<br>Refrigerant Type                                                                  | 20.88" (53 cm)<br>Dial<br>R134a                                  |
| Interior Depth<br>Thermostat Type<br>Refrigerant Type<br>Refrigerant Amount                                            | 20.88" (53 cm)<br>Dial<br>R134a<br>4.9 oz.                       |
| Interior Depth<br>Thermostat Type<br>Refrigerant Type<br>Refrigerant Amount<br>High Side PSI                           | 20.88" (53 cm)<br>Dial<br>R134a<br>4.9 oz.<br>250.0              |
| Interior Depth<br>Thermostat Type<br>Refrigerant Type<br>Refrigerant Amount<br>High Side PSI<br>Low Side PSI           | 20.88" (53 cm)<br>Dial<br>R134a<br>4.9 oz.<br>250.0<br>88.0      |
| Interior Depth<br>Thermostat Type<br>Refrigerant Type<br>Refrigerant Amount<br>High Side PSI<br>Low Side PSI<br>Wheels | 20.88" (53 cm)<br>Dial<br>R134a<br>4.9 oz.<br>250.0<br>88.0<br>4 |