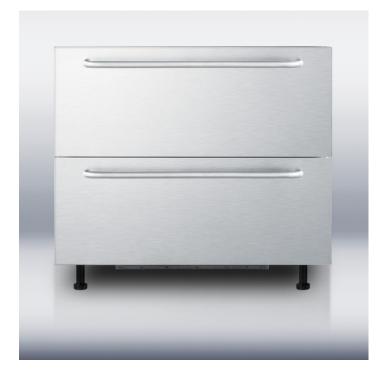

#### **Highlights:**

Designed for built-in use under counters Two slide drawers open and close smoothly Modern towel bar handles are easy to grab