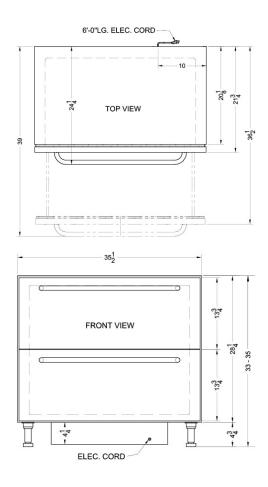

### **BDR190NASSTB Specifications:**

| Overview                                                                                                                                                                                                                                                    |                                                                                                                                |
|-------------------------------------------------------------------------------------------------------------------------------------------------------------------------------------------------------------------------------------------------------------|--------------------------------------------------------------------------------------------------------------------------------|
| Height of Cabinet                                                                                                                                                                                                                                           | 33.0" (84 cm)                                                                                                                  |
| Width                                                                                                                                                                                                                                                       | 35.5" (90 cm)                                                                                                                  |
| Depth                                                                                                                                                                                                                                                       | 21.75" (55 cm)                                                                                                                 |
| Depth with Handle                                                                                                                                                                                                                                           | 24.25" (62 cm)                                                                                                                 |
| Depth with door at 90°                                                                                                                                                                                                                                      | 39.0" (99 cm)                                                                                                                  |
| Capacity                                                                                                                                                                                                                                                    | 6.7 cu.ft. (190 L)                                                                                                             |
| Defrost Type                                                                                                                                                                                                                                                | Automatic                                                                                                                      |
| Door                                                                                                                                                                                                                                                        | Stainless Steel                                                                                                                |
| Cabinet                                                                                                                                                                                                                                                     | Unfinished                                                                                                                     |
| US Electrical Safety                                                                                                                                                                                                                                        | UL                                                                                                                             |
| Energy Usage/Year                                                                                                                                                                                                                                           | 392.0kWh/year                                                                                                                  |
| Amps                                                                                                                                                                                                                                                        | 1.0                                                                                                                            |
| Voltage/Frequency                                                                                                                                                                                                                                           | 115 V AC/60 Hz                                                                                                                 |
| Parts & Labor Warranty                                                                                                                                                                                                                                      | 1 Year                                                                                                                         |
| Compressor Warranty                                                                                                                                                                                                                                         | 5 Years                                                                                                                        |
| UPC                                                                                                                                                                                                                                                         | 761101021799                                                                                                                   |
| Refrigerator Features                                                                                                                                                                                                                                       |                                                                                                                                |
|                                                                                                                                                                                                                                                             |                                                                                                                                |
| Height Adjustable                                                                                                                                                                                                                                           | 1                                                                                                                              |
| Height Adjustable<br>Thermostat Type                                                                                                                                                                                                                        | 1<br>Dial                                                                                                                      |
|                                                                                                                                                                                                                                                             |                                                                                                                                |
| Thermostat Type                                                                                                                                                                                                                                             | Dial                                                                                                                           |
| Thermostat Type<br>Fan Type                                                                                                                                                                                                                                 | Dial                                                                                                                           |
| Thermostat Type<br>Fan Type<br>Refrigerant Type                                                                                                                                                                                                             | Dial<br>Exterior<br>R134a                                                                                                      |
| Thermostat Type<br>Fan Type<br>Refrigerant Type<br>Refrigerant Amount                                                                                                                                                                                       | Dial<br>Exterior<br>R134a<br>2.3oz.                                                                                            |
| Thermostat Type<br>Fan Type<br>Refrigerant Type<br>Refrigerant Amount<br>Level Legs Qty                                                                                                                                                                     | Dial<br>Exterior<br>R134a<br>2.3oz.<br>4                                                                                       |
| Thermostat Type<br>Fan Type<br>Refrigerant Type<br>Refrigerant Amount<br>Level Legs Qty<br>Interior Light                                                                                                                                                   | Dial<br>Exterior<br>R134a<br>2.3oz.<br>4<br>Yes                                                                                |
| Thermostat Type<br>Fan Type<br>Refrigerant Type<br>Refrigerant Amount<br>Level Legs Qty<br>Interior Light<br>Interior Drawers                                                                                                                               | Dial<br>Exterior<br>R134a<br>2.3oz.<br>4<br>Yes<br>Yes                                                                         |
| Thermostat Type<br>Fan Type<br>Refrigerant Type<br>Refrigerant Amount<br>Level Legs Qty<br>Interior Light<br>Interior Drawers<br>Interior Drawers Qty                                                                                                       | Dial<br>Exterior<br>R134a<br>2.3oz.<br>4<br>Yes<br>Yes                                                                         |
| Thermostat Type<br>Fan Type<br>Refrigerant Type<br>Refrigerant Amount<br>Level Legs Qty<br>Interior Light<br>Interior Drawers<br>Interior Drawers Qty<br>Dimensions                                                                                         | Dial<br>Exterior<br>R134a<br>2.3oz.<br>4<br>Yes<br>Yes<br>2                                                                    |
| Thermostat Type<br>Fan Type<br>Refrigerant Type<br>Refrigerant Amount<br>Level Legs Qty<br>Interior Light<br>Interior Drawers<br>Interior Drawers Qty<br><b>Dimensions</b><br>Interior Height                                                               | Dial<br>Exterior<br>R134a<br>2.3oz.<br>4<br>Yes<br>Yes<br>2<br>2<br>24.0" (61 cm)                                              |
| Thermostat Type<br>Fan Type<br>Refrigerant Type<br>Refrigerant Amount<br>Level Legs Qty<br>Interior Light<br>Interior Drawers<br>Interior Drawers Qty<br><b>Dimensions</b><br>Interior Height<br>Interior Width                                             | Dial<br>Exterior<br>R134a<br>2.3oz.<br>4<br>Yes<br>Yes<br>2<br>24.0" (61 cm)<br>31.5" (80 cm)                                  |
| Thermostat Type<br>Fan Type<br>Refrigerant Type<br>Refrigerant Amount<br>Level Legs Qty<br>Interior Light<br>Interior Drawers<br>Interior Drawers Qty<br><b>Dimensions</b><br>Interior Height<br>Interior Width<br>Interior Depth                           | Dial<br>Exterior<br>R134a<br>2.3oz.<br>4<br>Yes<br>Yes<br>2<br>2<br>24.0" (61 cm)<br>31.5" (80 cm)<br>17.5" (44 cm)            |
| Thermostat Type<br>Fan Type<br>Refrigerant Type<br>Refrigerant Amount<br>Level Legs Qty<br>Interior Light<br>Interior Drawers<br>Interior Drawers Qty<br><b>Dimensions</b><br>Interior Height<br>Interior Width<br>Interior Depth<br>Compressor Step Height | Dial<br>Exterior<br>R134a<br>2.3oz.<br>4<br>Yes<br>Yes<br>2<br>24.0" (61 cm)<br>31.5" (80 cm)<br>17.5" (44 cm)<br>4.0" (10 cm) |