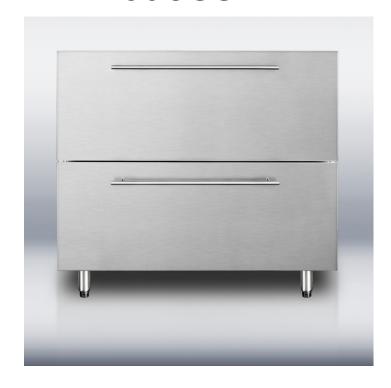

# **BDR190CSSHH**

34.38" x 35.5" x 21.75" (H x W x D)

DISCONTINUED

### **Highlights:**

Includes metal containers for creative storage options Thin stainless steel handles complete a signature look More options with built-in or free-standing capability

#### **Product Features:**

| Complete stainless steel exterior | Enhance any room durable luxury                                                                                                |
|-----------------------------------|--------------------------------------------------------------------------------------------------------------------------------|
| Built-in capability               | Make the best use of space by installing your refrigerator under the counter and flush with other cabinets                     |
| Automatic defrost                 | Reduced maintenance with auto defrost system                                                                                   |
| Fully finished cabinet            | Allows the unit to be used freestanding                                                                                        |
| 6.7 cu.ft. capacity               | Generous storage space in 36" width                                                                                            |
| See-thru glass bottom top drawer  | Save time rummaging through refrigerator contents with this unique and practical "window" into your bottom drawer from the top |
| Metal containers                  | Organize your refrigerator contents with these attractive and convenient storage bins                                          |
| Lift-out containers with covers   | Get the most out of your storage space by separating your items                                                                |
| Interior light                    | Automatically illuminates when you open the drawer                                                                             |