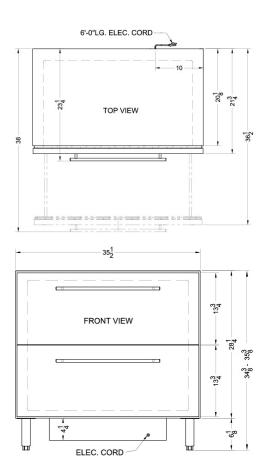

# **BDR190CSSHH**

34.38" x 35.5" x 21.75" (H x W x D)

DISCONTINUED

### **BDR190CSSHH Specifications:**

| Overview                                                                                                                                                                                                                           |                                                                                               |
|------------------------------------------------------------------------------------------------------------------------------------------------------------------------------------------------------------------------------------|-----------------------------------------------------------------------------------------------|
| Height of Cabinet                                                                                                                                                                                                                  | 34.38" (87 cm)                                                                                |
| Width                                                                                                                                                                                                                              | 35.5" (90 cm)                                                                                 |
| Depth                                                                                                                                                                                                                              | 21.75" (55 cm)                                                                                |
| Depth with Handle                                                                                                                                                                                                                  | 23.25" (59 cm)                                                                                |
| Depth with door at 90°                                                                                                                                                                                                             | 38.0" (97 cm)                                                                                 |
| Capacity                                                                                                                                                                                                                           | 6.7 cu.ft. (190 L)                                                                            |
| Defrost Type                                                                                                                                                                                                                       | Automatic                                                                                     |
| Door                                                                                                                                                                                                                               | Stainless Steel                                                                               |
| Cabinet                                                                                                                                                                                                                            | Stainless Steel                                                                               |
| US Electrical Safety                                                                                                                                                                                                               | UL                                                                                            |
| Energy Usage/Year                                                                                                                                                                                                                  | 392.0kWh/year                                                                                 |
| Amps                                                                                                                                                                                                                               | 1.0                                                                                           |
| Voltage/Frequency                                                                                                                                                                                                                  | 115 V AC/60 Hz                                                                                |
| Parts & Labor Warranty                                                                                                                                                                                                             | 1 Year                                                                                        |
| Compressor Warranty                                                                                                                                                                                                                | 5 Years                                                                                       |
| UPC                                                                                                                                                                                                                                | 761101001081                                                                                  |
| Refrigerator Features                                                                                                                                                                                                              |                                                                                               |
|                                                                                                                                                                                                                                    |                                                                                               |
| Height Adjustable                                                                                                                                                                                                                  | 1                                                                                             |
|                                                                                                                                                                                                                                    | 1<br>Dial                                                                                     |
| Height Adjustable                                                                                                                                                                                                                  | <u>.</u>                                                                                      |
| Height Adjustable Thermostat Type                                                                                                                                                                                                  | Dial                                                                                          |
| Height Adjustable Thermostat Type Fan Type                                                                                                                                                                                         | Dial<br>Exterior                                                                              |
| Height Adjustable Thermostat Type Fan Type Refrigerant Type                                                                                                                                                                        | Dial<br>Exterior<br>R134a                                                                     |
| Height Adjustable Thermostat Type Fan Type Refrigerant Type Refrigerant Amount                                                                                                                                                     | Dial Exterior R134a 2.3oz.                                                                    |
| Height Adjustable Thermostat Type Fan Type Refrigerant Type Refrigerant Amount Level Legs Qty                                                                                                                                      | Dial Exterior R134a 2.3oz.                                                                    |
| Height Adjustable Thermostat Type Fan Type Refrigerant Type Refrigerant Amount Level Legs Qty Interior Light                                                                                                                       | Dial Exterior R134a 2.3oz. 4 Yes                                                              |
| Height Adjustable Thermostat Type Fan Type Refrigerant Type Refrigerant Amount Level Legs Qty Interior Light Interior Drawers                                                                                                      | Dial Exterior R134a 2.3oz. 4 Yes                                                              |
| Height Adjustable Thermostat Type Fan Type Refrigerant Type Refrigerant Amount Level Legs Qty Interior Light Interior Drawers Interior Drawers Qty                                                                                 | Dial Exterior R134a 2.3oz. 4 Yes                                                              |
| Height Adjustable Thermostat Type Fan Type Refrigerant Type Refrigerant Amount Level Legs Qty Interior Light Interior Drawers Interior Drawers Qty Dimensions                                                                      | Dial Exterior R134a 2.3oz. 4 Yes Yes 2                                                        |
| Height Adjustable Thermostat Type Fan Type Refrigerant Type Refrigerant Amount Level Legs Qty Interior Light Interior Drawers Interior Drawers Qty Dimensions Interior Height                                                      | Dial Exterior R134a 2.3oz. 4 Yes Yes 2 24.0" (61 cm)                                          |
| Height Adjustable Thermostat Type Fan Type Refrigerant Type Refrigerant Amount Level Legs Qty Interior Light Interior Drawers Interior Drawers Qty Dimensions Interior Height Interior Width                                       | Dial Exterior R134a 2.3oz. 4 Yes Yes 2 24.0" (61 cm) 31.5" (80 cm)                            |
| Height Adjustable Thermostat Type Fan Type Refrigerant Type Refrigerant Amount Level Legs Qty Interior Light Interior Drawers Interior Drawers Qty  Dimensions Interior Height Interior Width Interior Depth                       | Dial Exterior R134a 2.3oz. 4 Yes Yes 2 24.0" (61 cm) 31.5" (80 cm) 17.5" (44 cm)              |
| Height Adjustable Thermostat Type Fan Type Refrigerant Type Refrigerant Amount Level Legs Qty Interior Light Interior Drawers Interior Drawers Qty Dimensions Interior Height Interior Width Interior Depth Compressor Step Height | Dial Exterior R134a 2.3oz. 4 Yes Yes 2 24.0" (61 cm) 31.5" (80 cm) 17.5" (44 cm) 4.0" (10 cm) |