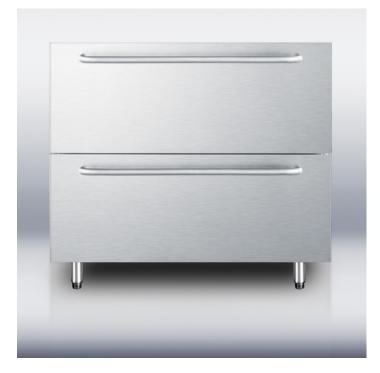

# **BDR190CSS**

#### 34.38" x 35.5" x 21.75" (H x W x D)

#### **Highlights:**

Automatic defrost operation saves maintenance Stainless steel look is both professional and elegant Two slide drawers open and close smoothly