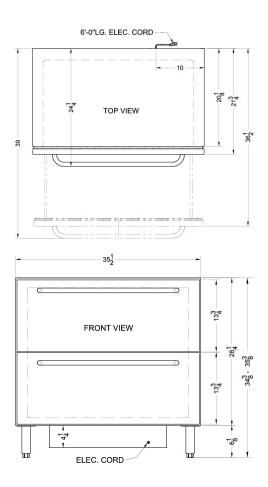

#### 34.38" x 35.5" x 21.75" (H x W x D)

### **BDR190CSS Specifications:**

| Overview                                                                                                                                                                                      |                                                                                                        |  |
|-----------------------------------------------------------------------------------------------------------------------------------------------------------------------------------------------|--------------------------------------------------------------------------------------------------------|--|
| Height of Cabinet                                                                                                                                                                             | 34.38" (87 cm)                                                                                         |  |
| Width                                                                                                                                                                                         | 35.5" (90 cm)                                                                                          |  |
| Depth                                                                                                                                                                                         | 21.75" (55 cm)                                                                                         |  |
| Depth with Handle                                                                                                                                                                             | 24.25" (62 cm)                                                                                         |  |
| Depth with door at 90°                                                                                                                                                                        | 39.0" (99 cm)                                                                                          |  |
| Capacity                                                                                                                                                                                      | 6.7 cu.ft. (190 L)                                                                                     |  |
| Defrost Type                                                                                                                                                                                  | Automatic                                                                                              |  |
| Door                                                                                                                                                                                          | Stainless Steel                                                                                        |  |
| Cabinet                                                                                                                                                                                       | Stainless Steel                                                                                        |  |
| US Electrical Safety                                                                                                                                                                          | UL                                                                                                     |  |
| Energy Usage/Year                                                                                                                                                                             | 392.0kWh/year                                                                                          |  |
| Parts & Labor Warranty                                                                                                                                                                        | 1 Year                                                                                                 |  |
| Compressor Warranty                                                                                                                                                                           | 5 Years                                                                                                |  |
| UPC                                                                                                                                                                                           | 761101001074                                                                                           |  |
| Refrigerator Features                                                                                                                                                                         |                                                                                                        |  |
| Height Adjustable                                                                                                                                                                             | 1                                                                                                      |  |
|                                                                                                                                                                                               |                                                                                                        |  |
| Thermostat Type                                                                                                                                                                               | Dial                                                                                                   |  |
| Thermostat Type<br>Fan Type                                                                                                                                                                   | Dial<br>Exterior                                                                                       |  |
|                                                                                                                                                                                               |                                                                                                        |  |
| Fan Type                                                                                                                                                                                      | Exterior                                                                                               |  |
| Fan Type<br>Refrigerant Type                                                                                                                                                                  | Exterior<br>R134a                                                                                      |  |
| Fan Type<br>Refrigerant Type<br>Refrigerant Amount                                                                                                                                            | Exterior<br>R134a<br>2.3oz.                                                                            |  |
| Fan Type   Refrigerant Type   Refrigerant Amount   Level Legs Qty                                                                                                                             | Exterior<br>R134a<br>2.3oz.<br>4                                                                       |  |
| Fan Type<br>Refrigerant Type<br>Refrigerant Amount<br>Level Legs Qty<br>Interior Light                                                                                                        | Exterior<br>R134a<br>2.3oz.<br>4<br>Yes                                                                |  |
| Fan Type     Refrigerant Type     Refrigerant Amount     Level Legs Qty     Interior Light     Interior Drawers                                                                               | Exterior<br>R134a<br>2.3oz.<br>4<br>Yes<br>Yes                                                         |  |
| Fan Type     Refrigerant Type     Refrigerant Amount     Level Legs Qty     Interior Light     Interior Drawers     Interior Drawers Qty                                                      | Exterior<br>R134a<br>2.3oz.<br>4<br>Yes<br>Yes                                                         |  |
| Fan Type     Refrigerant Type     Refrigerant Amount     Level Legs Qty     Interior Light     Interior Drawers     Interior Drawers Qty     Dimensions                                       | Exterior<br>R134a<br>2.3oz.<br>4<br>Yes<br>Yes<br>2                                                    |  |
| Fan Type     Refrigerant Type     Refrigerant Amount     Level Legs Qty     Interior Light     Interior Drawers     Interior Drawers Qty     Dimensions     Interior Height                   | Exterior<br>R134a<br>2.3oz.<br>4<br>Yes<br>Yes<br>2<br>2<br>24.0" (61 cm)                              |  |
| Fan Type     Refrigerant Type     Refrigerant Amount     Level Legs Qty     Interior Light     Interior Drawers     Interior Drawers Qty     Dimensions     Interior Width                    | Exterior<br>R134a<br>2.3oz.<br>4<br>Yes<br>Yes<br>2<br>2<br>24.0" (61 cm)<br>31.5" (80 cm)             |  |
| Fan Type     Refrigerant Type     Refrigerant Amount     Level Legs Qty     Interior Light     Interior Drawers     Interior Drawers Qty     Dimensions     Interior Width     Interior Depth | Exterior<br>R134a<br>2.3oz.<br>4<br>Yes<br>Yes<br>2<br>24.0" (61 cm)<br>31.5" (80 cm)<br>17.5" (44 cm) |  |