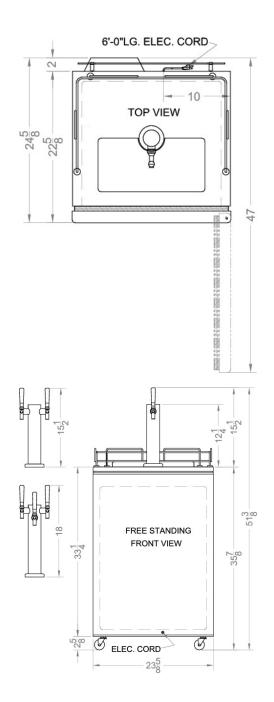

#### 51.38" x 23.63" x 24.88" (H x W x D)

Freestanding commercial beer dispenser in black with complete tap kit

### **SBC490 Specifications:**

| Height of Cabinet                                                                                     | 51.38" (131 cm)                                            |
|-------------------------------------------------------------------------------------------------------|------------------------------------------------------------|
| Width                                                                                                 | 23.63" (60 cm)                                             |
| Depth                                                                                                 | 24.88" (63 cm)                                             |
| Depth with door at 90°                                                                                | 47.0" (119 cm)                                             |
| Capacity                                                                                              | 6.4 cu.ft. (181 L)                                         |
| Defrost Type                                                                                          | Automatic                                                  |
| Door                                                                                                  | Black                                                      |
| Cabinet                                                                                               | Black                                                      |
| US Electrical Safety                                                                                  | UL                                                         |
| Canadian Electrical Safety                                                                            | ULC                                                        |
| Amps                                                                                                  | 1.7                                                        |
| Voltage/Frequency                                                                                     | 115 V AC/60 Hz                                             |
| Parts & Labor Warranty                                                                                | 1 Year                                                     |
| Compressor Warranty                                                                                   | 5 Years                                                    |
| UPC                                                                                                   | 761101002279                                               |
| Kegerator                                                                                             |                                                            |
| Door Swing                                                                                            | RHD                                                        |
| Reversible                                                                                            | No                                                         |
| Shelf Type                                                                                            | Wire                                                       |
|                                                                                                       | 0                                                          |
| Shelf Qty                                                                                             | 2                                                          |
| Shelf Qty<br>Thermostat Type                                                                          | 2<br>Dial                                                  |
| -                                                                                                     |                                                            |
| Thermostat Type                                                                                       | Dial                                                       |
| Thermostat Type<br>Refrigerant                                                                        | Dial<br>R134a                                              |
| Thermostat Type<br>Refrigerant<br>Refrigerant Amount                                                  | Dial<br>R134a<br>2.1 oz.                                   |
| Thermostat Type<br>Refrigerant<br>Refrigerant Amount<br>High Side PSI                                 | Dial<br>R134a<br>2.1 oz.<br>280.0                          |
| Thermostat Type<br>Refrigerant<br>Refrigerant Amount<br>High Side PSI<br>Low Side PSI                 | Dial<br>R134a<br>2.1 oz.<br>280.0<br>88.0                  |
| Thermostat Type<br>Refrigerant<br>Refrigerant Amount<br>High Side PSI<br>Low Side PSI<br>Inter Height | Dial<br>R134a<br>2.1 oz.<br>280.0<br>88.0<br>29.0" (74 cm) |