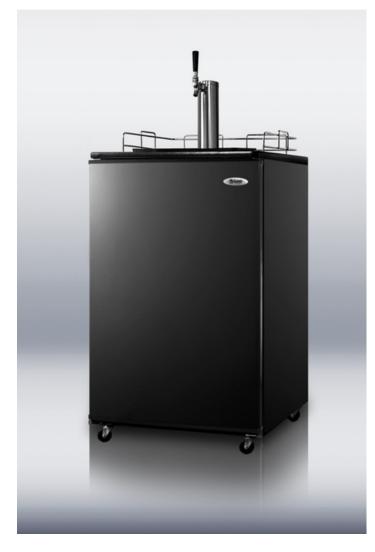

#### 51.38" x 23.63" x 24.88" (H x W x D)

Freestanding commercial beer dispenser in black with complete tap kit

#### **Highlights:**

Accepts half, quarter, and mini kegs

Enhanced cooling system ensures quality cooling for commercial venues

Meets UL Commercial Standard 471

#### **Product Features:**

| Large interior accepts half, quarter, and mini kegs                                                           |
|---------------------------------------------------------------------------------------------------------------|
| Allows the beer dispenser to be used freestanding                                                             |
| Includes a 5lb. CO2 tank and regulator, draft arm, Sankey American tap, connection hardware, and cleaning kit |
| Reduced user maintenance with auto defrost operation                                                          |
| Control the interior temperature with ease and accuracy                                                       |
| To make the beer dispenser portable, install this sturdy set of casters to the base of the unit               |
| Install this silver rail on top to reduce spills and neaten service                                           |
| Environmentally friendly design without ozone-damaging chemicals                                              |
|                                                                                                               |