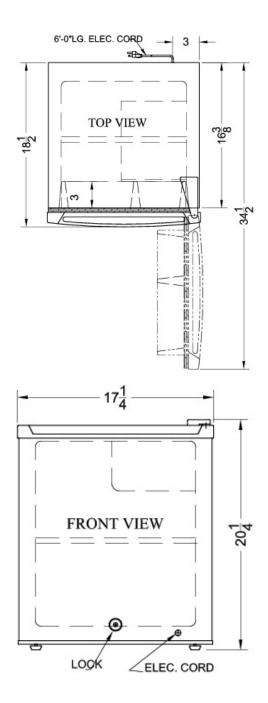

# **S19L**

20.25" x 17.25" x 18.5" (H x W x D)

DISCONTINUED: Replaced by S19LWH

### **S19L Specifications:**

| Overview                                                                                                                                                                                                                                                                                                  |                                                                                         |
|-----------------------------------------------------------------------------------------------------------------------------------------------------------------------------------------------------------------------------------------------------------------------------------------------------------|-----------------------------------------------------------------------------------------|
| Height of Cabinet                                                                                                                                                                                                                                                                                         | 20.25" (51 cm)                                                                          |
| Width                                                                                                                                                                                                                                                                                                     | 17.25" (44 cm)                                                                          |
| Depth                                                                                                                                                                                                                                                                                                     | 18.5" (47 cm)                                                                           |
| Depth with door at 90°                                                                                                                                                                                                                                                                                    | 34.5" (88 cm)                                                                           |
| Capacity                                                                                                                                                                                                                                                                                                  | 1.7 cu.ft. (48<br>L)                                                                    |
| Defrost Type                                                                                                                                                                                                                                                                                              | Manual                                                                                  |
| Door                                                                                                                                                                                                                                                                                                      | White                                                                                   |
| Cabinet                                                                                                                                                                                                                                                                                                   | White                                                                                   |
| US Electrical Safety                                                                                                                                                                                                                                                                                      | UL                                                                                      |
| Energy Usage/Year                                                                                                                                                                                                                                                                                         | 298.0kWh/yea<br>r                                                                       |
| Amps                                                                                                                                                                                                                                                                                                      | 1.3                                                                                     |
| Parts & Labor Warranty                                                                                                                                                                                                                                                                                    | 1 Year                                                                                  |
| Compressor Warranty                                                                                                                                                                                                                                                                                       | 5 Years                                                                                 |
| UPC                                                                                                                                                                                                                                                                                                       | 76110101287<br>2                                                                        |
| Refrigerator-Freezer                                                                                                                                                                                                                                                                                      |                                                                                         |
| Door Swing                                                                                                                                                                                                                                                                                                | RHD                                                                                     |
| Reversible                                                                                                                                                                                                                                                                                                | Yes                                                                                     |
| Adjustable Shelves                                                                                                                                                                                                                                                                                        | Yes                                                                                     |
| <u> </u>                                                                                                                                                                                                                                                                                                  |                                                                                         |
| Refrigerator - Interior Height                                                                                                                                                                                                                                                                            | 16.25" (41 cm)                                                                          |
| <del>-</del>                                                                                                                                                                                                                                                                                              |                                                                                         |
| Refrigerator - Interior Height                                                                                                                                                                                                                                                                            | 16.25" (41 cm)                                                                          |
| Refrigerator - Interior Height Refrigerator - Interior Width                                                                                                                                                                                                                                              | 16.25" (41 cm)<br>14.18" (36 cm)                                                        |
| Refrigerator - Interior Height Refrigerator - Interior Width Refrigerator - Interior Depth                                                                                                                                                                                                                | 16.25" (41 cm)<br>14.18" (36 cm)<br>14.25" (36 cm)                                      |
| Refrigerator - Interior Height Refrigerator - Interior Width Refrigerator - Interior Depth Refrigerator - Shelf Type                                                                                                                                                                                      | 16.25" (41 cm)<br>14.18" (36 cm)<br>14.25" (36 cm)<br>Wire                              |
| Refrigerator - Interior Height Refrigerator - Interior Width Refrigerator - Interior Depth Refrigerator - Shelf Type Refrigerator - Shelf Qty Refrigerator - Full Door                                                                                                                                    | 16.25" (41 cm)<br>14.18" (36 cm)<br>14.25" (36 cm)<br>Wire                              |
| Refrigerator - Interior Height Refrigerator - Interior Width Refrigerator - Interior Depth Refrigerator - Shelf Type Refrigerator - Shelf Qty Refrigerator - Full Door Shelves Refrigerator - Half Door                                                                                                   | 16.25" (41 cm) 14.18" (36 cm) 14.25" (36 cm) Wire 1                                     |
| Refrigerator - Interior Height Refrigerator - Interior Width Refrigerator - Interior Depth Refrigerator - Shelf Type Refrigerator - Shelf Qty Refrigerator - Full Door Shelves Refrigerator - Half Door Shelves                                                                                           | 16.25" (41 cm) 14.18" (36 cm) 14.25" (36 cm) Wire 1                                     |
| Refrigerator - Interior Height Refrigerator - Interior Width Refrigerator - Interior Depth Refrigerator - Shelf Type Refrigerator - Shelf Qty Refrigerator - Full Door Shelves Refrigerator - Half Door Shelves Thermostat Type                                                                           | 16.25" (41 cm) 14.18" (36 cm) 14.25" (36 cm) Wire 1 1 Dial                              |
| Refrigerator - Interior Height Refrigerator - Interior Width Refrigerator - Interior Depth Refrigerator - Shelf Type Refrigerator - Shelf Qty Refrigerator - Full Door Shelves Refrigerator - Half Door Shelves Thermostat Type Refrigerant Type                                                          | 16.25" (41 cm) 14.18" (36 cm) 14.25" (36 cm) Wire  1  1  Dial R134a                     |
| Refrigerator - Interior Height Refrigerator - Interior Width Refrigerator - Interior Depth Refrigerator - Shelf Type Refrigerator - Shelf Qty Refrigerator - Full Door Shelves Refrigerator - Half Door Shelves Thermostat Type Refrigerant Type Refrigerant Amount                                       | 16.25" (41 cm) 14.18" (36 cm) 14.25" (36 cm) Wire  1  1  Dial R134a 1.3 oz.             |
| Refrigerator - Interior Height Refrigerator - Interior Width Refrigerator - Interior Depth Refrigerator - Shelf Type Refrigerator - Shelf Qty Refrigerator - Full Door Shelves Refrigerator - Half Door Shelves Thermostat Type Refrigerant Type Refrigerant Amount High Side PSI                         | 16.25" (41 cm) 14.18" (36 cm) 14.25" (36 cm) Wire  1  1  Dial R134a 1.3 oz. 218.0       |
| Refrigerator - Interior Height Refrigerator - Interior Width Refrigerator - Interior Depth Refrigerator - Shelf Type Refrigerator - Shelf Qty Refrigerator - Full Door Shelves Refrigerator - Half Door Shelves Thermostat Type Refrigerant Type Refrigerant Amount High Side PSI Low Side PSI            | 16.25" (41 cm) 14.18" (36 cm) 14.25" (36 cm) Wire  1  1  Dial R134a 1.3 oz. 218.0 105.0 |
| Refrigerator - Interior Height Refrigerator - Interior Width Refrigerator - Interior Depth Refrigerator - Shelf Type Refrigerator - Shelf Qty Refrigerator - Full Door Shelves Refrigerator - Half Door Shelves Thermostat Type Refrigerant Type Refrigerant Amount High Side PSI Low Side PSI Level Legs | 16.25" (41 cm) 14.18" (36 cm) 14.25" (36 cm) Wire  1  Dial R134a 1.3 oz. 218.0 105.0    |