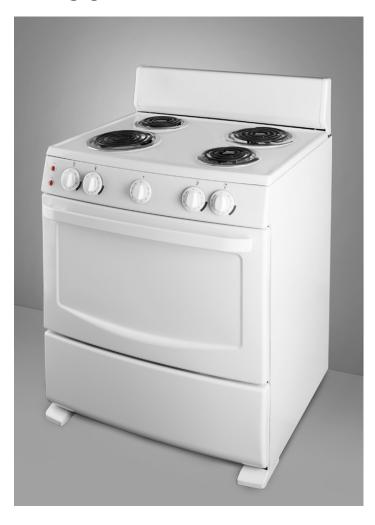

#### **Highlights:**

Savor the ultimate cooking experience with a huge 4.3 cubic foot oven cavity

Porcelain stovetop is firm on durability and fast on clean-up

Superior construction of resilient white porcelain and enamel steel looks great in any kitchen

#### **Product Features:**

| All steel and porcelain construction     | Made from the best, the White Pearl ranges have classic style on the outside and proven durability inside      |
|------------------------------------------|----------------------------------------------------------------------------------------------------------------|
| Extra large oven capacity                | Experience endless cooking options with a 4.33 cubic foot oven capacity                                        |
| Four coil elements with chrome drip pans | Enjoy your stovetop cooking on two 8" and two 6" coil elements. Chrome drip pans are included to ease clean-up |
| Broiler                                  | The oven is equipped with a broiler to give you a full range of cooking options inside                         |
| Backsplash                               | High backing prevents stovetop contents from splashing up or boiling over and staining walls                   |
| Color matched handle                     | White handle blends seamlessly into the range for a clean look                                                 |
| Safety brake system for oven racks       | Sliding racks will stay in your oven with special brake mechanism                                              |
| Safety knobs                             | No mistakes: keep the heat off until it's time to cook                                                         |
| Leveling legs                            | Adjust the height of your range to accommodate uneven floors or match other kitchen units                      |