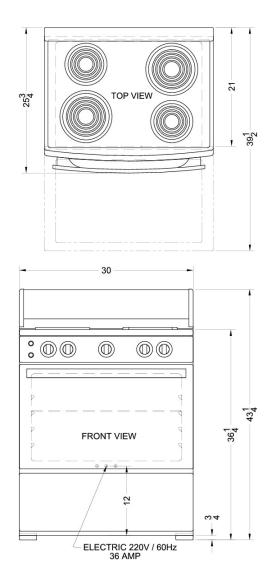

# **RE304W**

43" x 30" x 23.62" (H x W x D)

DISCONTINUED: For a similar product, see the WEM210

### **RE304W Specifications:**

| Overview                 |                    |  |
|--------------------------|--------------------|--|
| Height of Cabinet        | 43.0" (109 cm)     |  |
| Width                    | 30.0" (76 cm)      |  |
| Depth                    | 23.62" (60 cm)     |  |
| Door                     | White              |  |
| Cabinet                  | White              |  |
| Parts & Labor Warranty   | 1 Year             |  |
| Compressor Warranty      | 5 Years            |  |
| Electric Range           |                    |  |
| Oven Capacity            | 4.3 cu.ft. (122 L) |  |
| Cooktop Surface          | Porcelain          |  |
| Element Type             | Coils              |  |
| Number of Elements       | 4                  |  |
| Burner Controls          | Dial               |  |
|                          |                    |  |
| Oven Controls            | Dial               |  |
| Oven Controls  Backguard | Dial<br>Yes        |  |