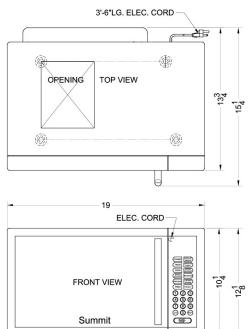

#### 15.13" x 23.38" x 13.75" (H x W x D)

Built-in microwave oven for enclosed installation

### **OTR24 Specifications:**

| Overview                          |                               |
|-----------------------------------|-------------------------------|
| Nominal Height                    | 16.0" (41 cm)                 |
| Height of Cabinet                 | 15.13" (38 cm)                |
| Nominal Width                     | 24.0" (61 cm)                 |
| Width                             | 23.38" (59 cm)                |
| Nominal Depth                     | 14.0" (36 cm)                 |
| Depth                             | 13.75" (35 cm)                |
| Depth with Handle                 | 15.25" (39 cm)                |
| Capacity                          | 0.9 cu.ft. (25 L)             |
| Door                              | Stainless Steel               |
| Cabinet                           | Stainless Steel               |
| US Electrical Safety              | UL                            |
| Canadian Electrical Safety        | ULC                           |
| Amps                              | 12.0                          |
| Voltage/Frequency                 | 115 V AC/60 Hz                |
| Weight                            | 33.0 lbs. (15 kg)             |
| Parts & Labor Warranty            | 90 Days                       |
| UPC                               | 761101021409                  |
| Microwave                         |                               |
| Туре                              | Built-In                      |
| Wattage                           | 900.0                         |
| Controls                          | Digital                       |
| Digital Display                   | Yes                           |
| Turntable Diameter                | 10.5" (27 cm)                 |
| Specialized Cooking<br>Buttons    | Yes                           |
|                                   |                               |
| Interior Height                   | 8.0" (20 cm)                  |
| Interior Height<br>Interior Width | 8.0" (20 cm)<br>12.0" (30 cm) |