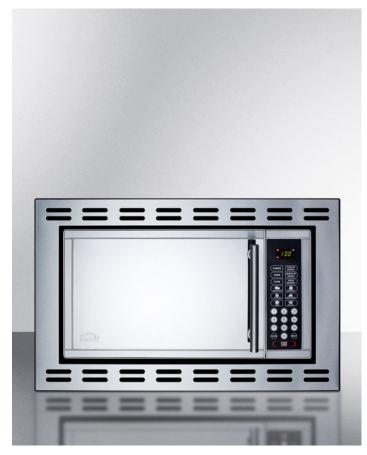

#### Built-In Microwave Oven Microwave ships with a trim kit designed to allow installation in 24" wide cabinet openings **Built-in installation** Must be fully enclosed in a cabinet or shelf for safe operation Stainless steel frame Included with the microwave to help fit the overall unit into standard 24" wide spaces Mirror finish door Dark-tinted reflective glass adds modern style to the kitchen Professional stainless steel handle Easy-to-grab stainless steel handle adds a touch of luxury Multiple power levels Digital controls let you set the heat with ease Cook Menu Options include popcorn, pizza, beverage heating and more Defrost options Defrost by weight or time or choose the convenient Speed Defrost for decreased cook time End of cycle buzzer Audible buzz lets you know when the time is up

#### **Highlights:**

Designed for complete built-in installation in 24 inch cabinet spaces

Durable stainless steel frame included for an elegant front look

Professional installation required