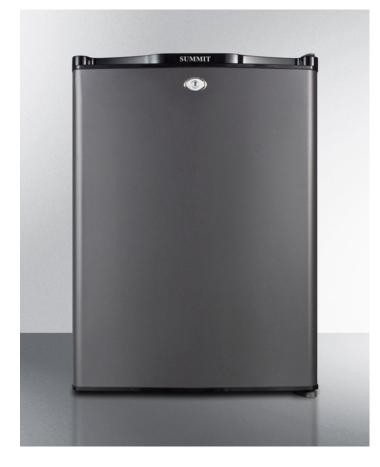

### 22.13" x 15.88" x 17.13" (H x W x D)

Silent absorption minibar for hotel use, in gray finish with front lock

#### **Highlights:**

Minimum maintenance with automatic defrost Slim width under 16" to fit narrow spaces Absorption technology ensures silent operation