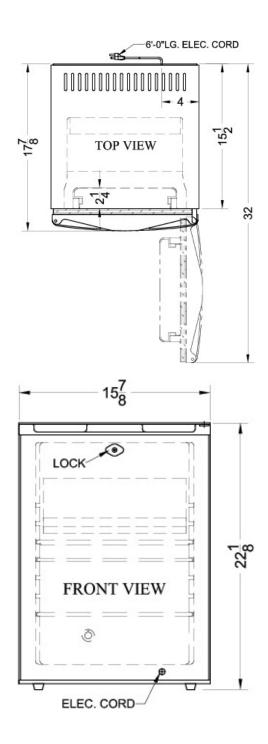

## **MB34L Specifications:**

| Overview                                                                                                                                      |                                                         |
|-----------------------------------------------------------------------------------------------------------------------------------------------|---------------------------------------------------------|
| Height of Cabinet                                                                                                                             | 22.0" (56 cm)                                           |
| Height to Hinge Cap                                                                                                                           | 22.13" (56 cm)                                          |
| Width                                                                                                                                         | 15.88" (40 cm)                                          |
| Depth                                                                                                                                         | 17.13" (44 cm)                                          |
| Depth with door at 90°                                                                                                                        | 32.0" (81 cm)                                           |
| Capacity                                                                                                                                      | 1.4 cu.ft. (40 L)                                       |
| Defrost Type                                                                                                                                  | Automatic                                               |
| Door                                                                                                                                          | Gray                                                    |
| Cabinet                                                                                                                                       | Charcoal                                                |
| US Electrical Safety                                                                                                                          | UL                                                      |
| Weight                                                                                                                                        | 50.0 lbs. (23 kg)                                       |
| Parts & Labor Warranty                                                                                                                        | 1 Year                                                  |
| UPC                                                                                                                                           | 761101011479                                            |
| Refrigerator Features                                                                                                                         |                                                         |
| Door Swing                                                                                                                                    |                                                         |
| Door Swing                                                                                                                                    | RHD                                                     |
| Reversible                                                                                                                                    | RHD<br>Yes                                              |
| 0                                                                                                                                             |                                                         |
| Reversible                                                                                                                                    | Yes                                                     |
| Reversible<br>Shelf Type                                                                                                                      | Yes                                                     |
| Reversible<br>Shelf Type<br>Shelf Qty                                                                                                         | Yes<br>Chrome<br>2                                      |
| Reversible<br>Shelf Type<br>Shelf Qty<br>Full Door Shelf Qty                                                                                  | Yes<br>Chrome<br>2<br>2                                 |
| Reversible<br>Shelf Type<br>Shelf Qty<br>Full Door Shelf Qty<br>Adjustable Shelves                                                            | Yes<br>Chrome<br>2<br>2<br>Yes                          |
| Reversible<br>Shelf Type<br>Shelf Qty<br>Full Door Shelf Qty<br>Adjustable Shelves<br>Thermostat Type                                         | Yes<br>Chrome<br>2<br>2<br>Yes                          |
| Reversible<br>Shelf Type<br>Shelf Qty<br>Full Door Shelf Qty<br>Adjustable Shelves<br>Thermostat Type<br><b>Dimensions</b>                    | Yes<br>Chrome<br>2<br>2<br>Yes<br>Dial                  |
| Reversible<br>Shelf Type<br>Shelf Qty<br>Full Door Shelf Qty<br>Adjustable Shelves<br>Thermostat Type<br><b>Dimensions</b><br>Interior Height | Yes<br>Chrome<br>2<br>2<br>Yes<br>Dial<br>18.0" (46 cm) |