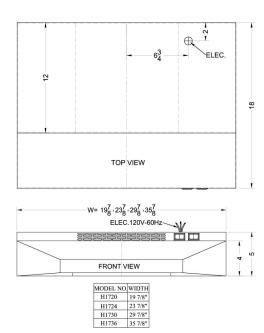

# H1736W

5" x 36" x 18" (H x W x D)

36 inch wide ductless range hood in white finish

#### **H1736W Specifications:**

| Overview               |                  |
|------------------------|------------------|
| Height of Cabinet      | 5.0" (13 cm)     |
| Width                  | 36.0" (91 cm)    |
| Depth                  | 18.0" (46 cm)    |
| Cabinet                | White            |
| Weight                 | 15.0 lbs. (7 kg) |
| Parts & Labor Warranty | 1 Year           |
| UPC                    | 761101000428     |