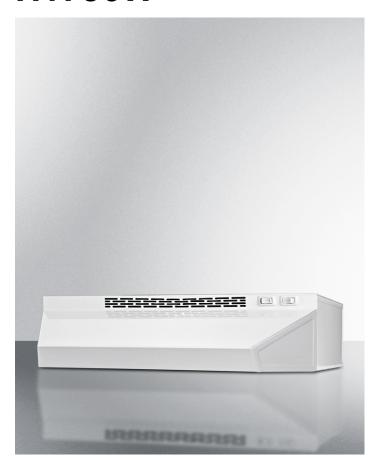

# H1736W

5" x 36" x 18" (H x W x D)

36 inch wide ductless range hood in white finish

### **Highlights:**

36" wide hood to match 36" ranges

Designed for ductless (recirculating) operation

Features include two-speed fan, switchable light, and combination aluminum-charcoal filter

#### **Product Features:**

| 36 inch width                                       | Designed to match 36 inch ranges; also available in 20, 24, and 30 inch widths |  |
|-----------------------------------------------------|--------------------------------------------------------------------------------|--|
| Ductless range hood Use for recirculating operation |                                                                                |  |
| White finish                                        | Stainless steel and black range hoods also available in this size and series   |  |
| Two-speed fan                                       | Variable speed for more venitlation options                                    |  |
| Light                                               | Switchable light offers more convenience in your kitchen                       |  |
| Aluminum-charcoal filter                            | Provides thorough filtering to reduce odors                                    |  |
| Made in the USA                                     | Solidly constructed for years of use                                           |  |
| More sizes available                                | Additional sizes can be specially ordered (minimums apply)                     |  |