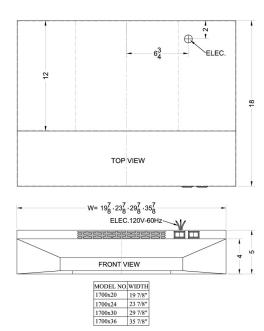

### **H1736SS Specifications:**

| Overview               |                  |  |
|------------------------|------------------|--|
| Height of Cabinet      | 5.0" (13 cm)     |  |
| Width                  | 36.0" (91 cm)    |  |
| Depth                  | 18.0" (46 cm)    |  |
| Cabinet                | Stainless Steel  |  |
| Weight                 | 15.0 lbs. (7 kg) |  |
| Parts & Labor Warranty | 1 Year           |  |
| UPC                    | 761101000459     |  |