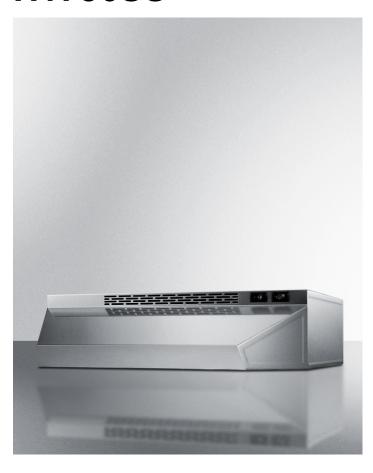

## H1736SS

5" x 36" x 18" (H x W x D)

36 inch wide ductless range hood in stainless steel finish

#### **Highlights:**

36" wide shell hood to match 36" ranges

Designed for ductless (recirculating) operation

Features include two-speed fan, switchable light, and combination aluminum-charcoal filter