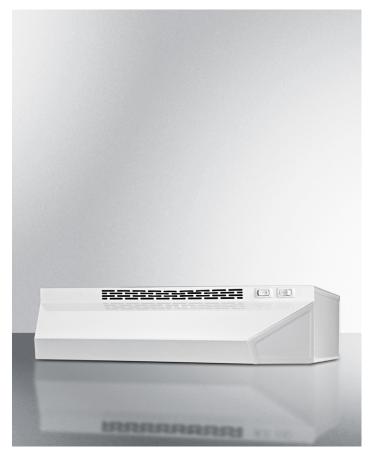

### 5" x 24" x 18" (H x W x D)

24 inch wide ductless range hood in white finish

#### **Highlights:**

24" wide range hood to match slim apartment sized rangesDesigned for ductless (recirculating) operationWhite finish and contemporary styling

#### **Product Features:**

| 24 inch width            | Designed to match 24 inch ranges; also available in 20, 30, and 36 inch widths |  |
|--------------------------|--------------------------------------------------------------------------------|--|
| Ductless range hood      | Use for recirculating operation                                                |  |
| White finish             | Stainless steel and black range hoods also available in this size and series   |  |
| Two-speed fan            | Variable speed for more venitlation options                                    |  |
| Aluminum-charcoal filter | Provides thorough filtering to reduce odors                                    |  |
| Light                    | Switchable light offers more convenience in your kitchen                       |  |
| Made in the USA          | Solidly constructed for years of use                                           |  |
| More sizes available     | Additional sizes can be specially ordered (minimums apply)                     |  |