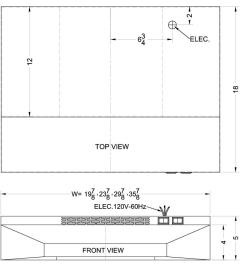

### H1724W Specifications:

| Overview               |                  |
|------------------------|------------------|
| Height of Cabinet      | 5.0" (13 cm)     |
| Width                  | 24.0" (61 cm)    |
| Depth                  | 18.0" (46 cm)    |
| Cabinet                | White            |
| Weight                 | 15.0 lbs. (7 kg) |
| Parts & Labor Warranty | 1 Year           |
| UPC                    | 761101000343     |

| MODEL NO. | WIDTH   |
|-----------|---------|
| H1720     | 19 7/8" |
| H1724     | 23 7/8" |
| H1730     | 29 7/8" |
| H1736     | 35 7/8" |