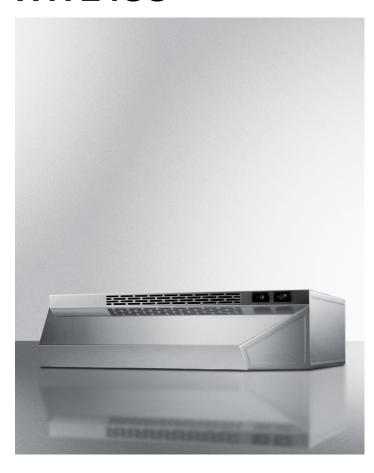

# H1724SS

5" x 24" x 18" (H x W x D)

24 inch wide ductless range hood in stainless steel finish

### **Highlights:**

24" wide range hood to match slim apartment sized ranges Designed for ductless (recirculating) operation Stainless steel finish for lasting durability

#### **Product Features:**

| 24 inch width            | Designed to match 24 inch ranges; also available in 20, 30, and 36 inch widths |  |
|--------------------------|--------------------------------------------------------------------------------|--|
| Ductless range hood      | Use for recirculating operation                                                |  |
| Stainless steel finish   | White and black hoods also available in this size and series                   |  |
| Two-speed fan            | Variable speed for more venitlation options                                    |  |
| Light                    | Switchable light offers more convenience in your kitchen                       |  |
| Aluminum-charcoal filter | Provides thorough filtering to reduce odors                                    |  |
| Made in the USA          | Solidly constructed for years of use                                           |  |
| More sizes available     | Additional sizes can be specially ordered (minimums apply)                     |  |