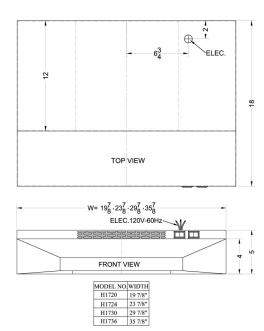

### **H1724SS Specifications:**

| Overview               |                  |  |
|------------------------|------------------|--|
| Height of Cabinet      | 5.0" (13 cm)     |  |
| Width                  | 24.0" (61 cm)    |  |
| Depth                  | 18.0" (46 cm)    |  |
| Cabinet                | Stainless Steel  |  |
| Weight                 | 15.0 lbs. (7 kg) |  |
| Parts & Labor Warranty | 1 Year           |  |
| UPC                    | 761101000374     |  |