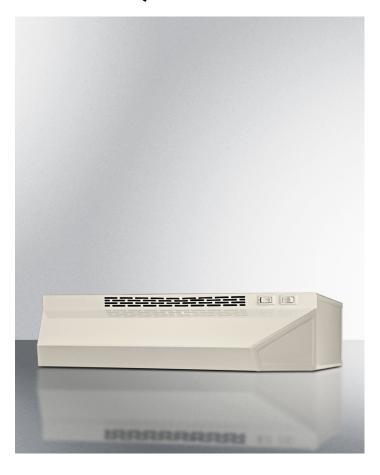

# H1724Q

5" x 24" x 18" (H x W x D)

24 inch wide ductless range hood in bisque finish

### **Highlights:**

24" wide range hood to match slim apartment sized ranges Designed for ductless (recirculating) operation Bisque finish and contemporary styling

#### **Product Features:**

| 24 inch width            | Designed to match 24 inch ranges; also available in 20, 30, and 36 inch widths       |  |
|--------------------------|--------------------------------------------------------------------------------------|--|
| Ductless range hood      | Use for recirculating operation                                                      |  |
| Bisque finish            | White, black, and stainless steel range hoods also available in this size and series |  |
| Two-speed fan            | Variable speed for more venitlation options                                          |  |
| Light                    | Switchable light offers more convenience in your kitchen                             |  |
| Aluminum-charcoal filter | Provides thorough filtering to reduce odors                                          |  |
| Made in the USA          | Solidly constructed for years of use                                                 |  |
| More sizes available     | Additional sizes can be specially ordered (minimums apply)                           |  |