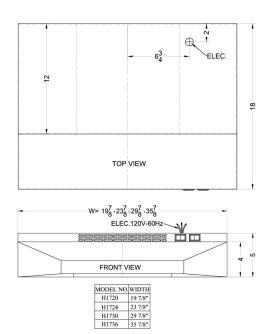

### H1724Q Specifications:

| Overview               |                  |  |
|------------------------|------------------|--|
| Height of Cabinet      | 5.0" (13 cm)     |  |
| Width                  | 24.0" (61 cm)    |  |
| Depth                  | 18.0" (46 cm)    |  |
| Cabinet                | Bisque           |  |
| Weight                 | 15.0 lbs. (7 kg) |  |
| Parts & Labor Warranty | 1 Year           |  |
| UPC                    | 761101016559     |  |