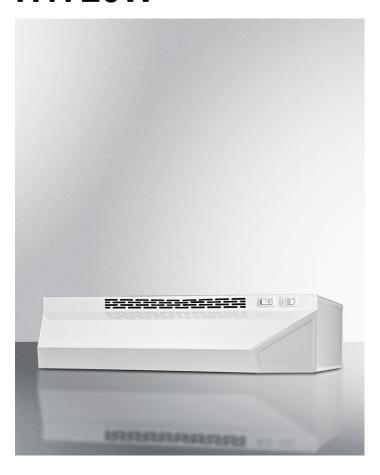

# H1720W

5" x 20" x 18" (H x W x D)

20 inch wide ductless range hood in white finish

### **Highlights:**

Designed for ductless (recirculating) operation

20" wide range hood matches slim apartment sized ranges

Features include two-speed fan, switchable light, and combination aluminum-charcoal filter

#### **Product Features:**

| 20" width                | Designed to match 20 inch ranges; also available in 24, 30, and 36 inch widths  Use for recirculating operation |  |
|--------------------------|-----------------------------------------------------------------------------------------------------------------|--|
| Ductless range hood      |                                                                                                                 |  |
| White finish             | Stainless steel and black range hoods also available in this size and series                                    |  |
| Two-speed fan            | Variable speed for more venitlation options                                                                     |  |
| Light                    | Switchable light offers more convenience in your kitchen                                                        |  |
| Aluminum-charcoal filter | Provides thorough filtering to reduce odors                                                                     |  |
| Made in the USA          | Solidly constructed for years of use                                                                            |  |
| More sizes available     | Additional sizes can be specially ordered (minimums apply)                                                      |  |