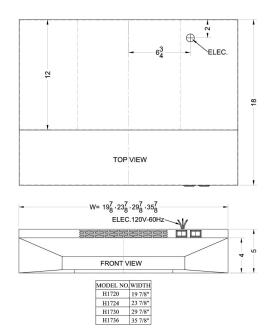

#### **H1720W Specifications:**

| Overview               |                  |  |
|------------------------|------------------|--|
| Height of Cabinet      | 5.0" (13 cm)     |  |
| Width                  | 20.0" (51 cm)    |  |
| Depth                  | 18.0" (46 cm)    |  |
| Cabinet                | White            |  |
| Voltage/Frequency      | 115 V AC/60 Hz   |  |
| Weight                 | 14.0 lbs. (6 kg) |  |
| Parts & Labor Warranty | 1 Year           |  |
| UPC                    | 761101000305     |  |