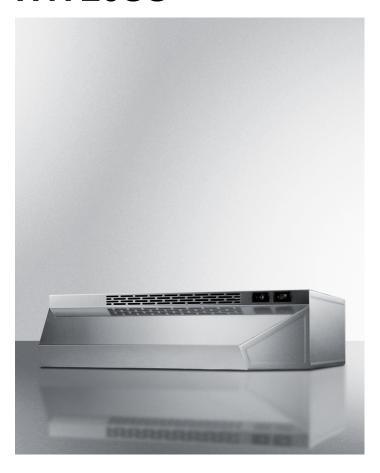

## H1720SS

5" x 20" x 18" (H x W x D)

20 inch wide ductless range hood in stainless steel finish

#### **Highlights:**

Designed for ductless (recirculating) operation

20" wide range hood matches slim apartment sized ranges

Features include two-speed fan, switchable light, and combination aluminum-charcoal filter

#### **Product Features:**

| 20" width                | Designed to match 20 inch ranges; also available in 24, 30, and 36 inch widths  Use for recirculating operation |  |
|--------------------------|-----------------------------------------------------------------------------------------------------------------|--|
| Ductless range hood      |                                                                                                                 |  |
| Stainless steel finish   | White and black hoods also available in this size and series                                                    |  |
| Two-speed fan            | Variable speed for more venitlation options                                                                     |  |
| Light                    | Switchable light offers more convenience in your kitchen                                                        |  |
| Aluminum-charcoal filter | Provides thorough filtering to reduce odors                                                                     |  |
| Made in the USA          | Solidly constructed for years of use                                                                            |  |
| More sizes available     | Additional sizes can be specially ordered (minimums apply)                                                      |  |