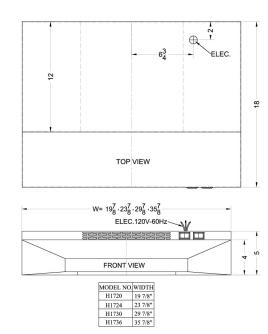

### **H1720SS Specifications:**

| Overview               |                  |  |  |
|------------------------|------------------|--|--|
| Height of Cabinet      | 5.0" (13 cm)     |  |  |
| Width                  | 20.0" (51 cm)    |  |  |
| Depth                  | 18.0" (46 cm)    |  |  |
| Cabinet                | Stainless Steel  |  |  |
| Voltage/Frequency      | 115 V AC/60 Hz   |  |  |
| Weight                 | 14.0 lbs. (6 kg) |  |  |
| Parts & Labor Warranty | 1 Year           |  |  |
| UPC                    | 761101000336     |  |  |
| Range Hood             |                  |  |  |
| Venting                | Recirculating    |  |  |