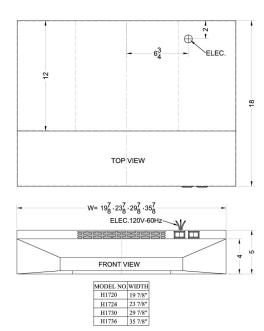

### **H1720B Specifications:**

| Overview               |                  |  |
|------------------------|------------------|--|
| Height of Cabinet      | 5.0" (13 cm)     |  |
| Width                  | 20.0" (51 cm)    |  |
| Depth                  | 18.0" (46 cm)    |  |
| Cabinet                | Black            |  |
| Weight                 | 14.0 lbs. (6 kg) |  |
| Parts & Labor Warranty | 1 Year           |  |
| UPC                    | 761101000329     |  |