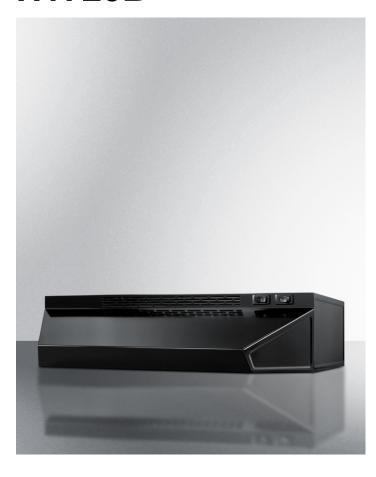

# H1720B

5" x 20" x 18" (H x W x D)

20 inch wide ductless range hood in black finish

### **H1720B Specifications:**

| Overview               |                  |  |
|------------------------|------------------|--|
| Height of Cabinet      | 5.0" (13 cm)     |  |
| Width                  | 20.0" (51 cm)    |  |
| Depth                  | 18.0" (46 cm)    |  |
| Cabinet                | Black            |  |
| Weight                 | 14.0 lbs. (6 kg) |  |
| Parts & Labor Warranty | 1 Year           |  |
| UPC                    | 761101000329     |  |