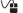

# H1648SS

5" x 48" x 18" (H x W x D)

48 inch wide convertible range hood for ducted or ductless use in stainless steel finish

### **H1648SS Specifications:**

| Overview               |                  |
|------------------------|------------------|
| Height of Cabinet      | 5.0" (13 cm)     |
| Width                  | 48.0" (122 cm)   |
| Depth                  | 18.0" (46 cm)    |
| Cabinet                | Stainless Steel  |
| Voltage/Frequency      | 115 V AC/60 Hz   |
| Weight                 | 15.0 lbs. (7 kg) |
| Parts & Labor Warranty | 1 Year           |
| UPC                    | 761101007953     |