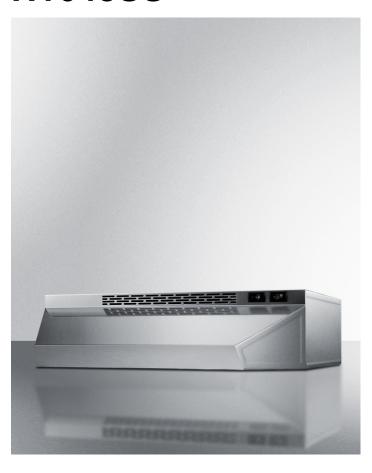

# H1648SS

5" x 48" x 18" (H x W x D)

48 inch wide convertible range hood for ducted or ductless use in stainless steel finish

### Highlights:

48 inch wide convertible range hood

Convertible from top or rear venting into non-vented recirculating mode

Features include two-speed fan, switchable light, and combination aluminum-charcoal filter

#### **Product Features:**

| Stainless steel finish   | Durable construction with a modern look                  |  |
|--------------------------|----------------------------------------------------------|--|
| Two-speed fan            | Variable speed for more venitlation options              |  |
| Aluminum-charcoal filter | Provides thorough filtering to reduce odors              |  |
| Light                    | Switchable light offers more convenience in your kitchen |  |
| Made in the USA          | Solidly constructed for years of use                     |  |
| More sizes available     | Additional sizes include 20", 24", 30", 36" and 42"      |  |