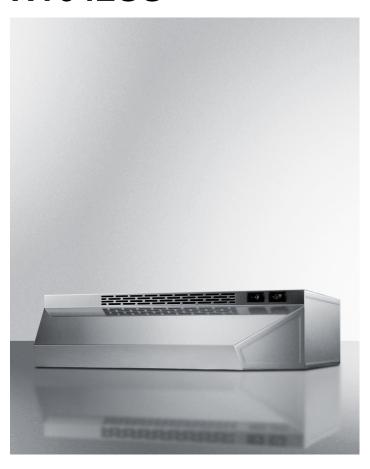

# H1642SS

5" x 42" x 18" (H x W x D)

42 inch wide convertible range hood for ducted or ductless use in stainless steel finish

#### Highlights:

42 inch wide convertible range hood

Convertible from top or rear venting into non-vented recirculating mode

Features include two-speed fan, switchable light, and combination aluminum-charcoal filter

#### **Product Features:**

| Stainless steel finish   | Durable construction with a modern look                  |  |
|--------------------------|----------------------------------------------------------|--|
| Two-speed fan            | Variable speed for more venitlation options              |  |
| Aluminum-charcoal filter | Provides thorough filtering to reduce odors              |  |
| Light                    | Switchable light offers more convenience in your kitchen |  |
| Made in the USA          | Solidly constructed for years of use                     |  |
| More sizes available     | Also available in 20", 24", 30", 36" and 48" width       |  |