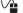

### **H1642SS Specifications:**

| Overview               |                  |  |
|------------------------|------------------|--|
| Height of Cabinet      | 5.0" (13 cm)     |  |
| Width                  | 42.0" (107 cm)   |  |
| Depth                  | 18.0" (46 cm)    |  |
| Cabinet                | Stainless Steel  |  |
| Voltage/Frequency      | 115 V AC/60 Hz   |  |
| Weight                 | 15.0 lbs. (7 kg) |  |
| Parts & Labor Warranty | 1 Year           |  |
| UPC                    | 761101016627     |  |