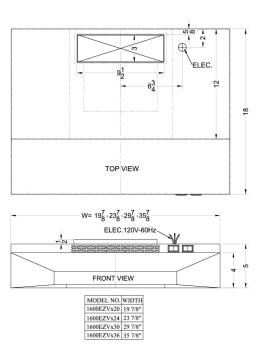

### 5" x 36" x 18" (H x W x D)

36 inch wide convertible range hood for ducted or ductless use in white finish

## H1636W Specifications:

| Overview               |                  |
|------------------------|------------------|
| Height of Cabinet      | 5.0" (13 cm)     |
| Width                  | 36.0" (91 cm)    |
| Depth                  | 18.0" (46 cm)    |
| Cabinet                | White            |
| Voltage/Frequency      | 115 V AC/60 Hz   |
| Weight                 | 15.0 lbs. (7 kg) |
| Parts & Labor Warranty | 1 Year           |
| UPC                    | 761101007908     |