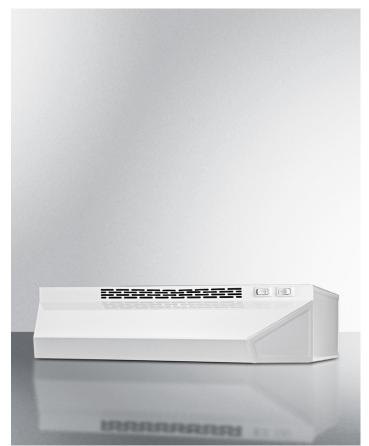

### 5" x 36" x 18" (H x W x D)

36 inch wide convertible range hood for ducted or ductless use in white finish

#### **Highlights:**

36" wide hood to match 36" ranges

Convertible from top or rear venting into non-vented recirculating mode

Features include two-speed fan, switchable light, and combination aluminum-charcoal filter

## **Product Features:**

| 36 inch width            | Designed to match 36 inch ranges; also available in 20, 24, and 30 inch widths |
|--------------------------|--------------------------------------------------------------------------------|
| Convertible range hood   | Use top or rear venting or convert into non-vented recirculating mode          |
| White finish             | Black, bisque, and stainless steel also available                              |
| Two-speed fan            | Variable speed for more venitlation options                                    |
| Light                    | Switchable light offers more convenience in your kitchen                       |
| Aluminum-charcoal filter | Provides thorough filtering to reduce odors                                    |
| Made in the USA          | Solidly constructed for years of use                                           |
| More sizes available     | Additional sizes can be specially ordered (minimums apply)                     |