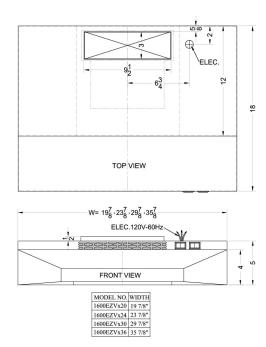

### **H1636SS Specifications:**

| Overview               |                  |
|------------------------|------------------|
| Height of Cabinet      | 5.0" (13 cm)     |
| Width                  | 36.0" (91 cm)    |
| Depth                  | 18.0" (46 cm)    |
| Cabinet                | Stainless Steel  |
| Voltage/Frequency      | 115 V AC/60 Hz   |
| Weight                 | 15.0 lbs. (7 kg) |
| Parts & Labor Warranty | 1 Year           |
| UPC                    | 761101007939     |