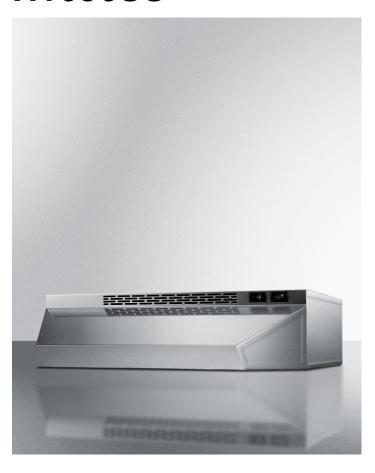

## H1636SS

5" x 36" x 18" (H x W x D)

36 inch wide convertible range hood for ducted or ductless use in stainless steel finish

### **Highlights:**

36" wide hood to match 36" ranges

Convertible from top or rear venting into non-vented recirculating mode

Stainless steel finish for lasting durability

#### **Product Features:**

| 36 inch width            | Designed to match 36 inch ranges; also available in 20, 24, and 30 inch widths  Use top or rear venting or convert into non-vented recirculating mode |  |
|--------------------------|-------------------------------------------------------------------------------------------------------------------------------------------------------|--|
| Convertible range hood   |                                                                                                                                                       |  |
| Stainless steel finish   | White, black, and bisque hoods also available in same size                                                                                            |  |
| Two-speed fan            | Variable speed for more venitlation options                                                                                                           |  |
| Light                    | Switchable light offers more convenience in your kitchen                                                                                              |  |
| Aluminum-charcoal filter | Provides thorough filtering to reduce odors                                                                                                           |  |
| Made in the USA          | Solidly constructed for years of use                                                                                                                  |  |
| More sizes available     | Additional sizes can be specially ordered (minimums apply)                                                                                            |  |