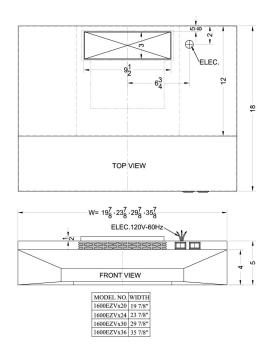

### **H1636B Specifications:**

| Overview               |                  |
|------------------------|------------------|
| Height of Cabinet      | 5.0" (13 cm)     |
| Width                  | 36.0" (91 cm)    |
| Depth                  | 18.0" (46 cm)    |
| Cabinet                | Black            |
| Voltage/Frequency      | 115 V AC/60 Hz   |
| Weight                 | 15.0 lbs. (7 kg) |
| Parts & Labor Warranty | 1 Year           |
| UPC                    | 761101007922     |