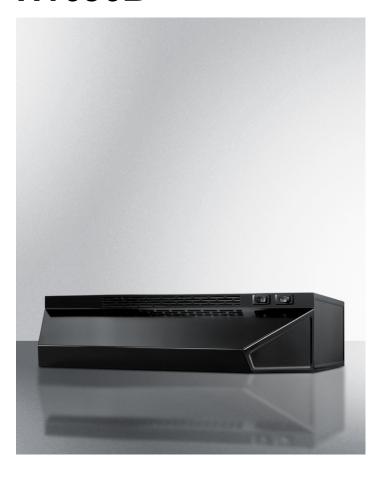

## H1636B

5" x 36" x 18" (H x W x D)

36 inch wide convertible range hood for ducted or ductless use in black finish

### **Highlights:**

36" wide hood to match 36" ranges

Convertible from top or rear venting into non-vented recirculating mode

Black finish and contemporary styling