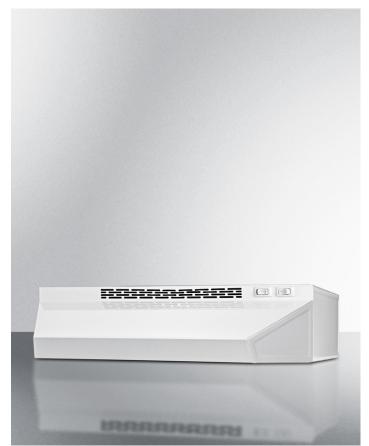

### 5" x 30" x 18" (H x W x D)

30 inch wide convertible range hood for ducted or ductless use in white finish

#### **Highlights:**

30" wide range hood to match 30" ranges

Convertible from top or rear venting into non-vented recirculating mode

White finish and contemporary styling

#### **Product Features:**

| 30 inch width            | Designed to match 30 inch ranges; also available in 20, 24, and 36 inch widths |
|--------------------------|--------------------------------------------------------------------------------|
| Convertible range hood   | Use top or rear venting or convert into non-vented recirculating mode          |
| White finish             | Black, bisque, and stainless steel also available                              |
| Two-speed fan            | Variable speed for more venitlation options                                    |
| Light                    | Switchable light offers more convenience in your kitchen                       |
| Aluminum-charcoal filter | Provides thorough filtering to reduce odors                                    |
| Made in the USA          | Solidly constructed for years of use                                           |
| More sizes available     | Additional sizes can be specially ordered (minimums apply)                     |