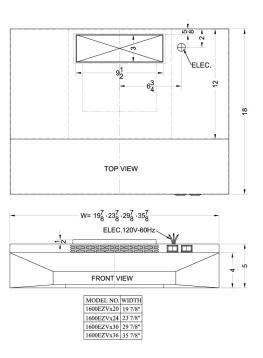

### H1630W Specifications:

| Overview               |                  |
|------------------------|------------------|
| Height of Cabinet      | 5.0" (13 cm)     |
| Width                  | 30.0" (76 cm)    |
| Depth                  | 18.0" (46 cm)    |
| Cabinet                | White            |
| Voltage/Frequency      | 115 V AC/60 Hz   |
| Weight                 | 15.0 lbs. (7 kg) |
| Parts & Labor Warranty | 1 Year           |
| UPC                    | 761101007861     |