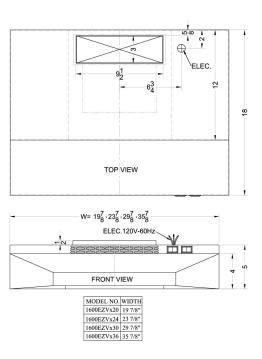

### 5" x 30" x 18" (H x W x D)

30 inch wide convertible range hood for ducted or ductless use in stainless steel finish

## H1630SS Specifications:

| Overview               |                  |  |
|------------------------|------------------|--|
| Height of Cabinet      | 5.0" (13 cm)     |  |
| Width                  | 30.0" (76 cm)    |  |
| Depth                  | 18.0" (46 cm)    |  |
| Cabinet                | Stainless Steel  |  |
| Voltage/Frequency      | 115 V AC/60 Hz   |  |
| Weight                 | 15.0 lbs. (7 kg) |  |
| Parts & Labor Warranty | 1 Year           |  |
| UPC                    | 761101007892     |  |