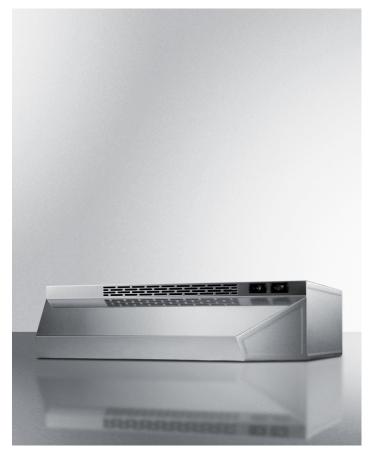

# H1630SS

### 5" x 30" x 18" (H x W x D)

30 inch wide convertible range hood for ducted or ductless use in stainless steel finish

#### **Highlights:**

30" wide range hood to match 30" ranges

Convertible from top or rear venting into non-vented recirculating mode

Stainless steel finish for lasting durability

### **Product Features:**

| 30 inch width            | Designed to match 30 inch ranges; also available in 20, 24, and 36 inch widths |  |
|--------------------------|--------------------------------------------------------------------------------|--|
| Convertible range hood   | Use top or rear venting or convert into non-vented recirculating mode          |  |
| Stainless steel finish   | White, black, and bisque hoods also available in same size                     |  |
| Aluminum-charcoal filter | Provides thorough filtering to reduce odors                                    |  |
| Two-speed fan            | Variable speed for more venitlation options                                    |  |
| Light                    | Switchable light offers more convenience in your kitchen                       |  |
| Made in the USA          | Solidly constructed for years of use                                           |  |
| More sizes available     | Additional sizes can be specially ordered (minimums apply)                     |  |