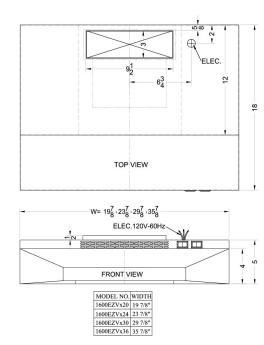

### **H1624W Specifications:**

| Overview               |                  |  |
|------------------------|------------------|--|
| Height of Cabinet      | 5.0" (13 cm)     |  |
| Width                  | 24.0" (61 cm)    |  |
| Depth                  | 18.0" (46 cm)    |  |
| Cabinet                | White            |  |
| Voltage/Frequency      | 115 V AC/60 Hz   |  |
| Weight                 | 15.0 lbs. (7 kg) |  |
| Parts & Labor Warranty | 1 Year           |  |
| UPC                    | 761101007823     |  |