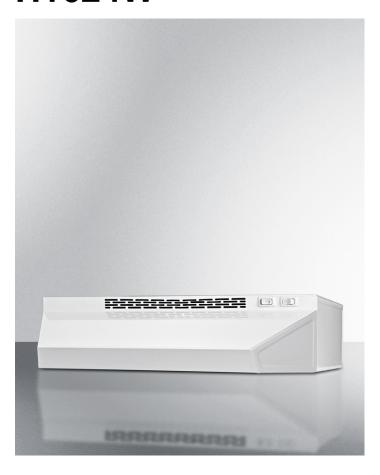

# H1624W

5" x 24" x 18" (H x W x D)

24 inch wide convertible range hood for ducted or ductless use in white finish

#### Highlights:

24" wide range hood to match slim apartment sized ranges

Convertible from top or rear venting into non-vented recirculating mode

Features include two-speed fan, switchable light, and combination aluminum-charcoal filter

#### **Product Features:**

| Convertible range hood   | Use top or rear venting or convert into non-vented recirculating mode  Designed to match 24 inch ranges; also available in 20, 30, and 36 inch widths |  |
|--------------------------|-------------------------------------------------------------------------------------------------------------------------------------------------------|--|
| 24" width                |                                                                                                                                                       |  |
| White finish             | Black, bisque, and stainless steel also available                                                                                                     |  |
| Two-speed fan            | Variable speed for more venitlation options                                                                                                           |  |
| Light                    | Switchable light offers more convenience in your kitchen                                                                                              |  |
| Aluminum-charcoal filter | Provides thorough filtering to reduce odors                                                                                                           |  |
| Made in the USA          | Solidly constructed for years of use                                                                                                                  |  |
| More sizes available     | Additional sizes can be specially ordered (minimums apply)                                                                                            |  |