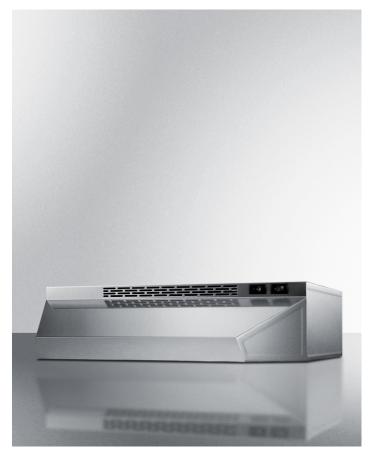

# H1624SS

## 5" x 24" x 18" (H x W x D)

24 inch wide convertible range hood for ducted or ductless use in stainless steel finish

#### **Highlights:**

24 inch width to match similarly sized ranges

Stainless steel construction for elegant durability

Convertible from top or rear venting into non-vented recirculating mode

### **Product Features:**

| Stainless steel construction | Durable build for professional look and easy cleanup                  |  |
|------------------------------|-----------------------------------------------------------------------|--|
| Other finishes available     | H1600 series also available in white, black, and bisque finish        |  |
| 24 inch width                | Designed to match 24 inch ranges; more sizes available                |  |
| Convertible range hood       | Use top or rear venting or convert into non-vented recirculating mode |  |
| Two-speed fan                | Variable speed for more venitlation options                           |  |
| Light                        | Switchable light offers more convenience in your kitchen              |  |
| Aluminum-charcoal filter     | Provides thorough filtering to reduce odors                           |  |
| Made in the U.S.A.           | Solid construction priced at great value                              |  |
| More sizes available         | Additional sizes can be specially ordered (minimums apply)            |  |