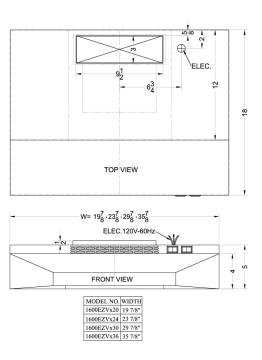

## 5" x 24" x 18" (H x W x D)

24 inch wide convertible range hood for ducted or ductless use in stainless steel finish

## H1624SS Specifications:

| Overview               |                  |  |
|------------------------|------------------|--|
| Height of Cabinet      | 5.0" (13 cm)     |  |
| Width                  | 24.0" (61 cm)    |  |
| Depth                  | 18.0" (46 cm)    |  |
| Cabinet                | Stainless Steel  |  |
| Voltage/Frequency      | 115 V AC/60 Hz   |  |
| Weight                 | 15.0 lbs. (7 kg) |  |
| Parts & Labor Warranty | 1 Year           |  |
| UPC                    | 761101007854     |  |
| Range Hood             |                  |  |
| Venting                | Convertible      |  |
| Controls               | Dial             |  |
| Light                  | Yes              |  |
| Number of Fan Speeds   | 2                |  |
| Maximum Air Movement   | 160.0 CFM        |  |